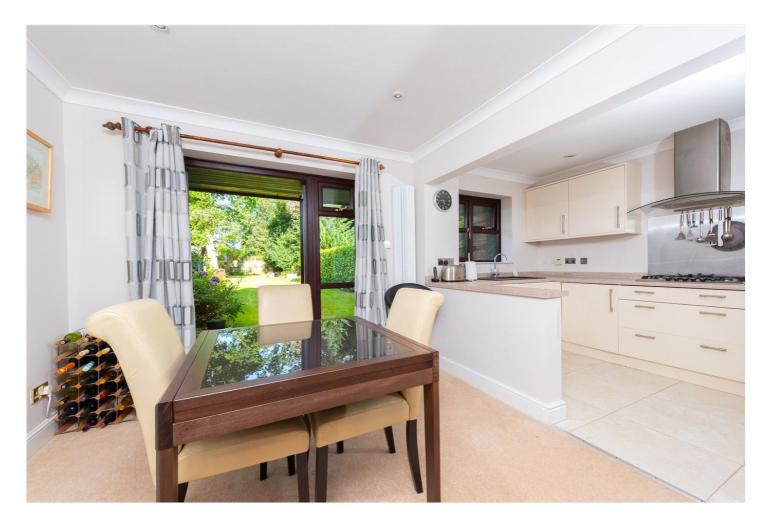

#### **DESCRIPTION:**

The accommodation is over 3 floors and comprises, to the ground floor living room, dining room, modern fitted kitchen with integrated appliances, and a cloakroom. To the first floor there are three bedrooms with re fitted en-suite to master, plus modern family bathroom. To the second floor is a further bedroom/office.

### **AT A GLANCE**

- Park Like Setting with 6 Acres of Grounds
- Modern Kitchen with appliances
- Two Reception Rooms
- Four Good Sized Bedrooms
- No Onward Chain
- Garage & Further (Allocated) Parking
- Service charge £210 pm
- Council tax band F Wokingham
- Ultra fast broadband 1000 Mbps
- Mobile Coverage Vodafone, O2