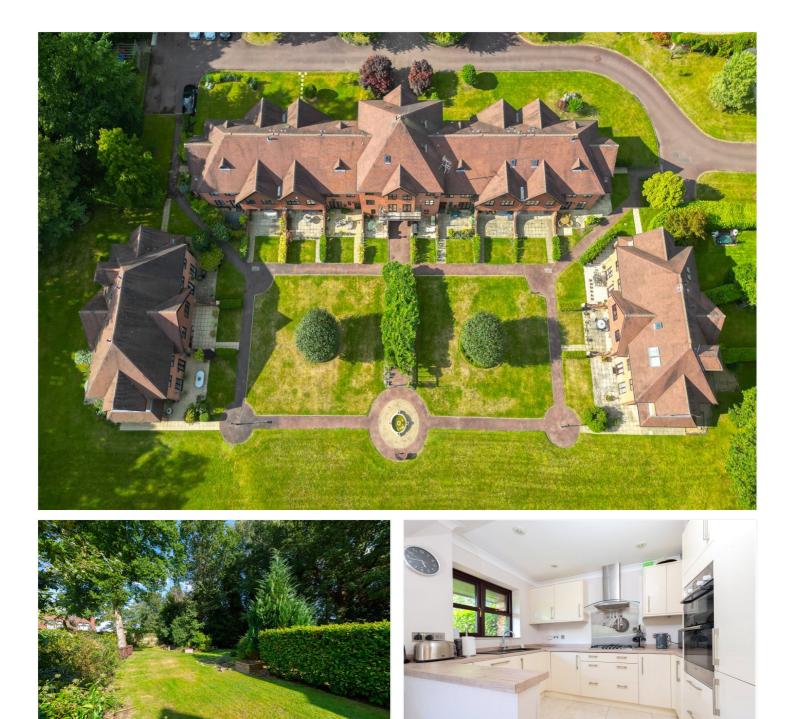

16 HEATHLANDS COURT, WOKINGHAM, WOKINGHAM, BERKSHIRE, RG40 3AY **£575,000 FREEHOLD** 

SITUATED ON THE BORDERS OF WOKINGHAM AND CROWTHORNE IN THIS SEMI RURAL LOCATION IS THIS SOUGHT AFTER TOWN HOUSE SAT IN 6 ACRES OF COMMUNAL PARK LIKE GROUNDS WITH STUNNING VIEWS.

The estate is well hidden from view and offers a quiet residential haven. There is a generous amount of private residents' parking and a visitor parking area. All maintained by communal estate.

To the rear is a private garden enclosed by hedges and shrubbery with a patio area and the remainder mainly laid to lawn with an array of mature bush and tree borders. The private gardens are maintained by the estate gardeners.

To the front is a private terrace area partially laid to lawn with mature bush borders and covered entrance to front door with light, with a view across the formal lawns and gardens to the paddock and woods beyond.

Garage is in a block of four. High pitched roof offering generous sized rafter storage. Power sockets and lighting.

Private gated entrance with remotely operated electric gates and entry phone system leading to the property via a tree lined shingle driveway.

### **AT A GLANCE**

- Park Like Setting with 6 Acres of Grounds
- Modern Kitchen with appliances
- Two Reception Rooms
- Four Good Sized Bedrooms
- No Onward Chain
- Garage & Further (Allocated) Parking
- Service charge £210 pm
- Council tax band F Wokingham
- Ultra fast broadband 1000 Mbps
- Mobile Coverage Vodafone, O2