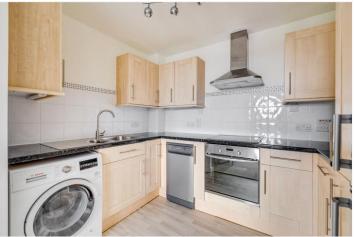

The apartment has a bright spacious living room with floor to ceiling windows leading on to a private west facing balcony. There is an open plan kitchen off the living room. The balcony has room for outdoor furniture and provides far reaching views over Fulham's skyline with wonderful sunsets on sunny evenings.