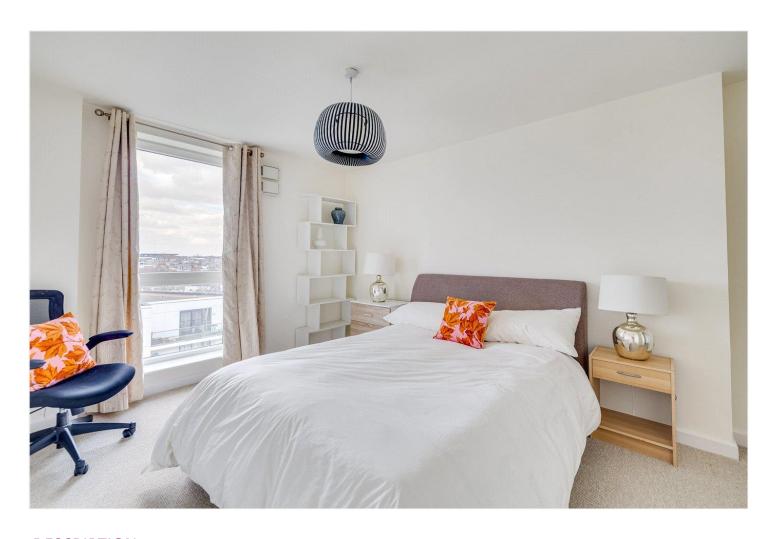

## **DESCRIPTION:**

This top floor (6th) apartment has a penthouse feel with two well proportioned double bedrooms including built in cupboards which provide ample storage. Both bedrooms are served by a family bathroom. Further storage is also available in fitted cupboards in the hallway.