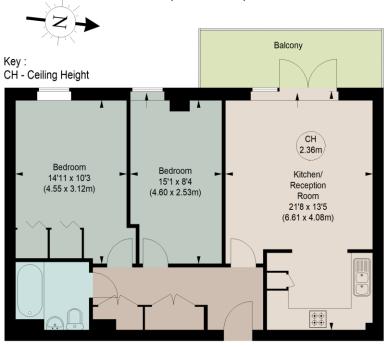

## JERSEY COURT, SW6

Approximate gross internal area 695 sq ft / 64.57 sq m

## SIXTH FLOOR

The floor plan is not to scale and measurements and areas shown are approximate and therefore should be used for illustrative purposes only. The plan has been prepared in accordance with the RICS code of Measuring Practice and whilst we have confidence in the information produced, it must not be relied on.

If there is any aspect of particular importance, you should carry out or commission your own inspection of the property.

This floorplan is for illustration purposes only and is not to scale. The position and size of doors, windows, appliances and other features are approximate.