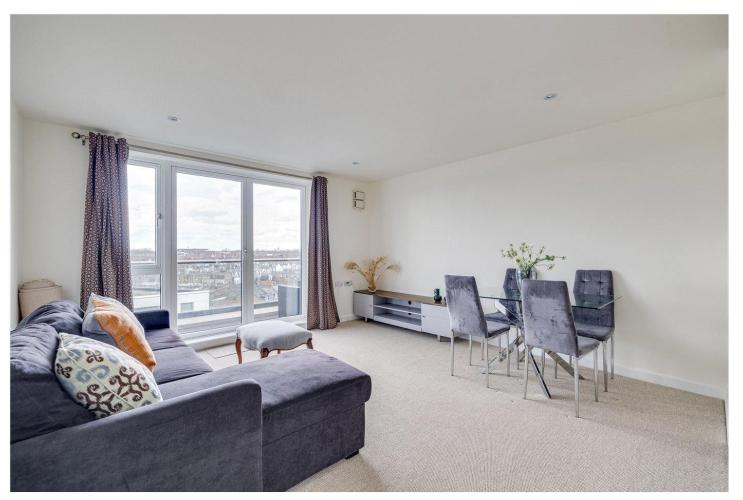

The apartment has a bright spacious living room with floor to ceiling windows leading on to a private west facing balcony. There is an open plan kitchen off the living room. The balcony has room for outdoor furniture and provides far reaching views over Fulham's skyline with wonderful sunsets on sunny evenings.