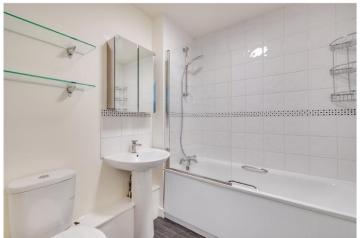

## **DESCRIPTION:**

This top floor (6th) apartment has a penthouse feel with two well proportioned double bedrooms including built in cupboards which provide ample storage. Both bedrooms are served by a family bathroom. Further storage is also available in fitted cupboards in the hallway.