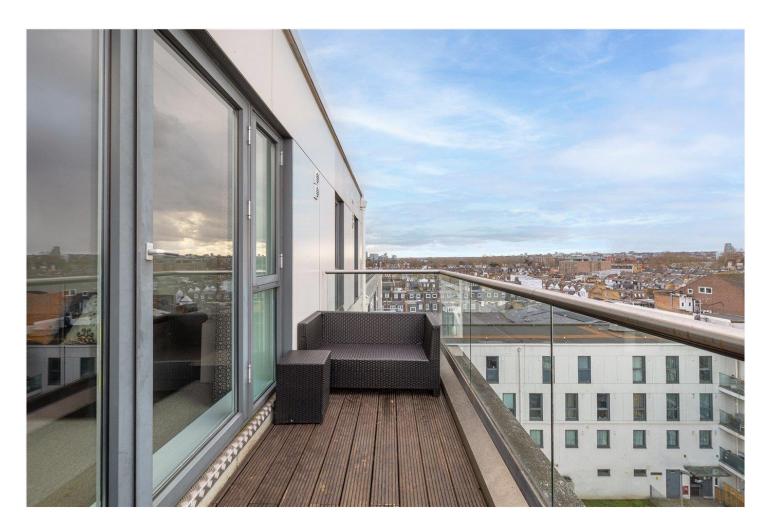

The apartment has a bright spacious living room with floor to ceiling windows leading on to a private west facing balcony. There is an open plan kitchen off the living room. The balcony has room for outdoor furniture and provides far reaching views over Fulham's skyline with wonderful sunsets on sunny evenings.