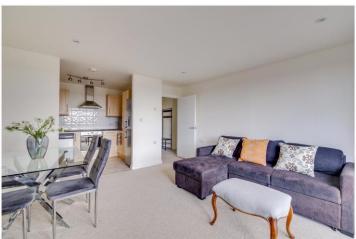

The apartment has a bright spacious living room with floor to ceiling windows leading on to a private west facing balcony. There is an open plan kitchen off the living room. The balcony has room for outdoor furniture and provides far reaching views over Fulham's skyline with wonderful sunsets on sunny evenings.