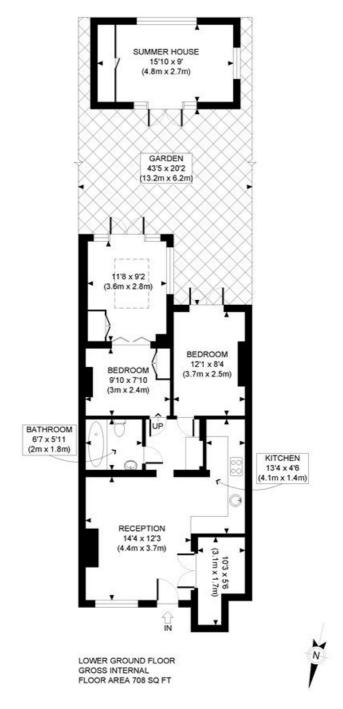

# Goldhawk Road, W12

£685,000 Share of Freehold

A fabulous two double bedroom flat with stunning garden and summer house, in a converted Victorian house.

Reception Room | Kitchen | 2 Bedrooms | Bathroom | Garden | Summer House | 851 Sq Ft / 79 Sq M | Council Tax Band D | EPC Rating Band C

## **DESCRIPTION**

The flat offers well proportioned accommodation comprising reception room with fireplace, kitchen, bathroom and two double bedrooms. The flat further benefits from a large private garden with summer house, ideal for use as a home office.

### LOCAL AUTHORITY Hammersmith & Fulham

**TENURE** 

Share of Freehold.

PRICE: £685,000 Share of Freehold

APPROX. GROSS INTERNAL FLOOR AREA WITH SUMMER HOUSE: 851 SQ FT/ 79 SQM APPROX. GROSS INTERNAL FLOOR AREA WITHOUT SUMMER HOUSE: 708 SQ FT/ 66 SQM

#### Winkworth

This plan is for illustrative purposes only and should be used as such by any prospective client.

Whilst every attempt has been made to ensure the accuracy of the Floor Plan contained here, measurements of the doors, windows, rooms and any other items are approximate and no responsibility is taken for any errors, omissions, or misstatement.

The services, systems and appliances shown have not been tested and no guarantee as to the operability or efficiency can be given.

PROPERTY PHOT PLANS

The displayed square footage is taken from the floor plans with measurements created using the Royal Institute of Chartered Surveyors' Code of Practice for Measuring. These measurements are approximate and included for illustrative purposes only. Winkworth does not make any representation as to the accuracy of these measurements and you should seek to verify them for yourself. Winkworth accept no liability for any loss you may suffer if you rely on these measurements.