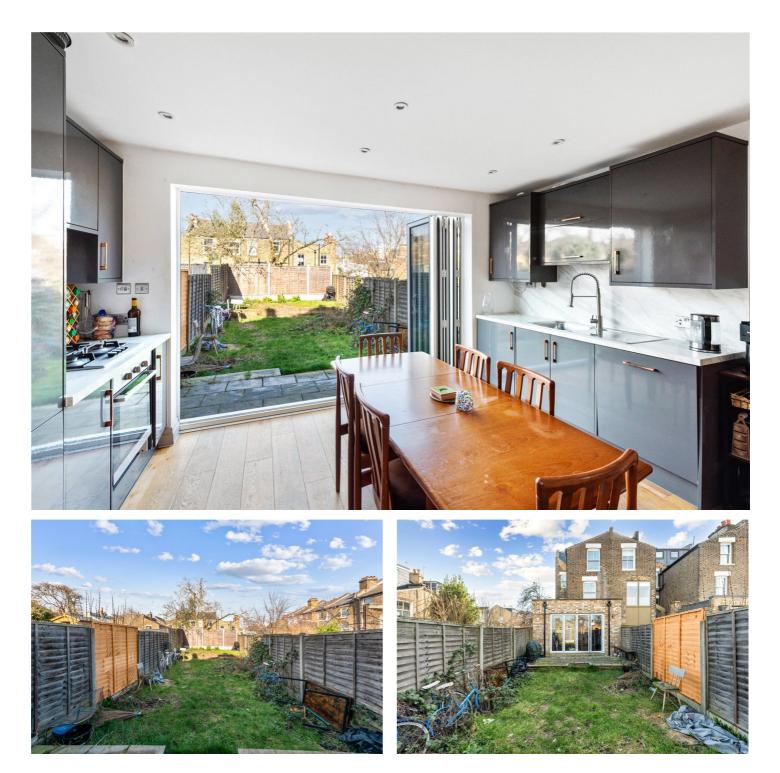

#### **DESCRIPTION:**

This split-level three-bedroom flat, located on Blurton Road, E5, offers an exceptional living space, blending comfort and style in a highly sought-after area. Set within a period conversion, this property retains its original character while providing all the modern amenities for convenient city living.

The flat boasts a spacious and airy layout, with a large living room perfect for both relaxation and entertaining. The well-proportioned bedrooms offer plenty of space and are ideal for families, sharers, or those in need of extra room for a home office or guest room. The split-level design adds an extra sense of space and privacy, making it an ideal choice for those looking for a well-balanced living arrangement.

One of the standout features of this property is its massive private garden – a rare find in this area. Offering plenty of outdoor space, it provides the perfect place for alfresco dining, gardening, or simply unwinding in a peaceful, private setting.

Situated just a short walk from the vibrant Chatsworth Road, this flat enjoys excellent access to an array of local amenities. Chatsworth Road is known for its trendy atmosphere, with a diverse mix of independent shops, cafés, restaurants, and pubs. Whether you're enjoying a coffee at one of the local cafés, browsing fresh produce at the market, or dining out, this lively street has something for everyone.