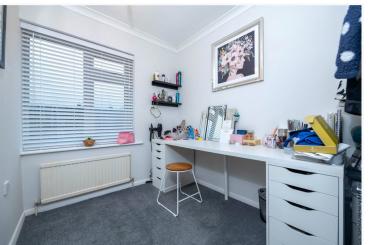

Bedroom One - 13' (3.96) maximum x 12'8" (3.86) upvc double glazed window overlooking the front, radiator, power points and coved ceiling

**Bedroom Two** - 13'3" x 7'6" (4.04m x 2.29m) upvc double glazed window to the front, radiator, coved ceiling and power points