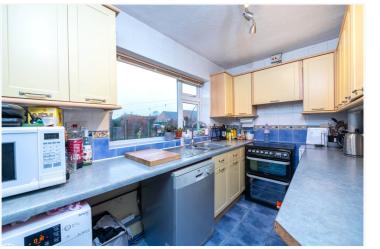

Conservatory - being half brick with upvc double glazed windows and doors onto the rear garden

Kitchen - 10'11" x 7'1" (3.33m x 2.16m) with fitted units comprising 1 1/2 bowl sink unit with cupboard below, good range of wall and base units, space for electric cooker, space and plumbing for washing machine, space for dishwasher, space for fridge, part tiled walls, tiled flooring, upvc double glazed window overlooking the rear garden