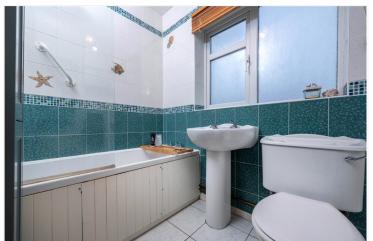

Three Bedroom Semi-Detached Bungalow | Corner Plot Garden | Single Garage | Conservatory | UPVC Double Glazing | EPC Rating D | Council Tax Band B

Family Bathroom - fitted suite comprising, panelled bath with wall mounted shower and glass screen, low level WC, wash hand basin, tiled walls, tiled flooring, radiator and upvc double glazed frosted window