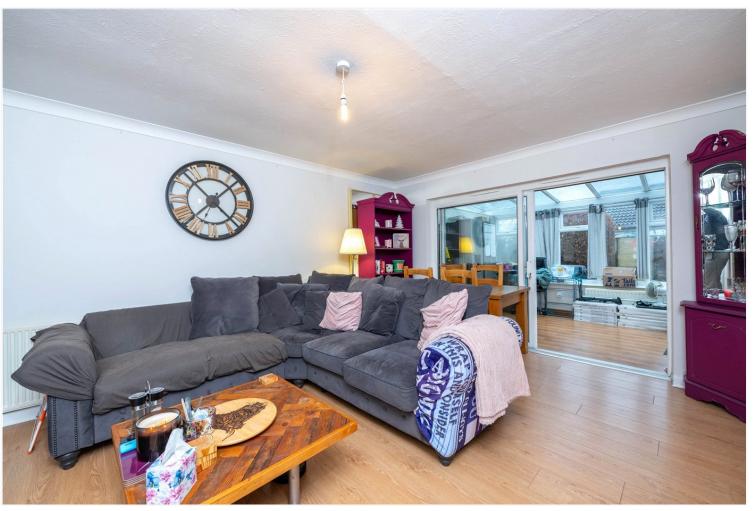

#### **COUNCIL TAX BAND**

Entrance Hall - Laminate floor, built in airing cupboard, telephone point and door leading through to

Lounge - 18'10" x 12'10" (5.74m x 3.9m) laminate flooring, multifuel burning stove, radiator, power points, tv point, coved ceiling and door leading through to

Conservatory - being half brick with upvc double glazed windows and doors onto the rear garden

Kitchen - 10'11" x 7'1" (3.33m x 2.16m) with fitted units comprising 1 1/2 bowl sink unit with cupboard below, good range of wall and base units, space for electric cooker, space and plumbing for washing machine, space for dishwasher, space for fridge, part tiled walls, tiled flooring, upvc double glazed window overlooking the rear garden