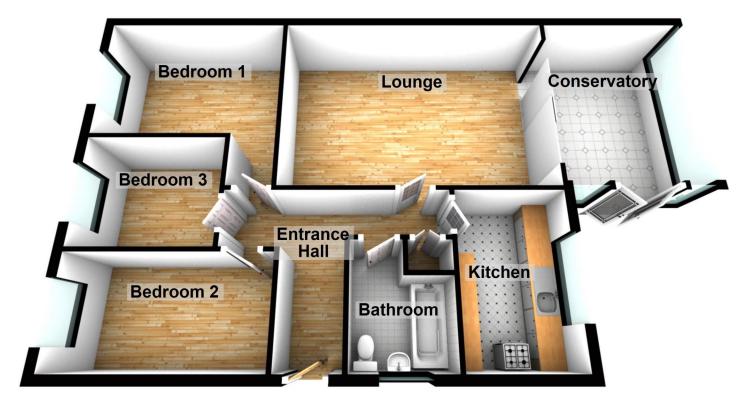

Three Bedroom Semi-Detached Bungalow | Corner Plot Garden | Single Garage | Conservatory | UPVC Double Glazing | EPC Rating D | Council Tax Band B

Family Bathroom - fitted suite comprising, panelled bath with wall mounted shower and glass screen, low level WC, wash hand basin, tiled walls, tiled flooring, radiator and upvc double glazed frosted window

#### **COUNCIL TAX BAND**

Entrance Hall - Laminate floor, built in airing cupboard, telephone point and door leading through to

Lounge - 18'10" x 12'10" (5.74m x 3.9m) laminate flooring, multifuel burning stove, radiator, power points, tv point, coved ceiling and door leading through to

Conservatory - being half brick with upvc double glazed windows and doors onto the rear garden

Kitchen - 10'11" x 7'1" (3.33m x 2.16m) with fitted units comprising 1 1/2 bowl sink unit with cupboard below, good range of wall and base units, space for electric cooker, space and plumbing for washing machine, space for dishwasher, space for fridge, part tiled walls, tiled flooring, upvc double glazed window overlooking the rear garden

Bedroom One - 13' (3.96) maximum x 12'8" (3.86) upvc double glazed window overlooking the front, radiator, power points and coved ceiling

**Bedroom Two** - 13'3" x 7'6" (4.04m x 2.29m) upvc double glazed window to the front, radiator, coved ceiling and power points