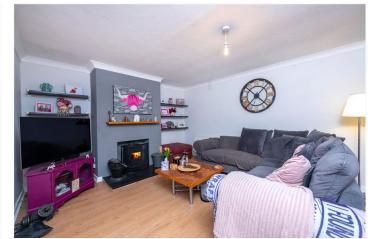

#### **COUNCIL TAX BAND**

Entrance Hall - Laminate floor, built in airing cupboard, telephone point and door leading through to

Lounge - 18'10" x 12'10" (5.74m x 3.9m) laminate flooring, multifuel burning stove, radiator, power points, tv point, coved ceiling and door leading through to