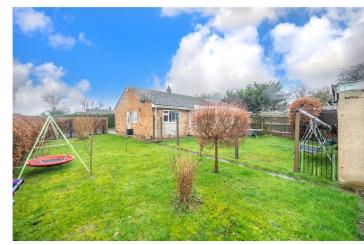

**Outside** - The property boasts a generous sized corner plot garden being mainly laid to lawn and fully enclosed. To the rear of the garden there is a detached single garage with driveway in front