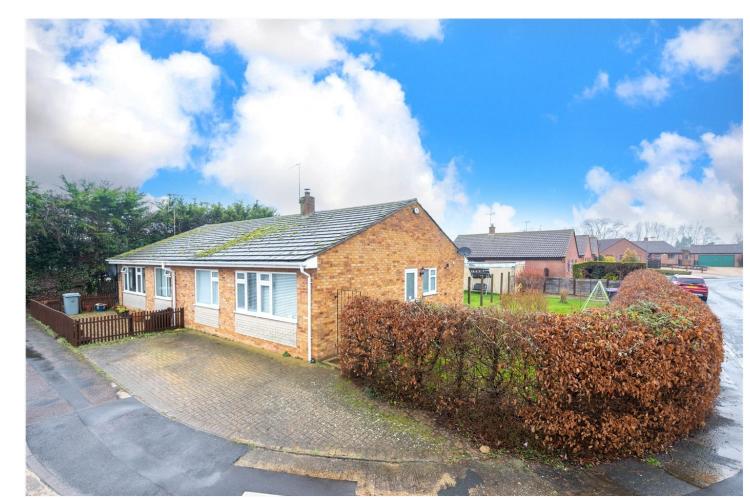

### £200,000 Freehold

A three bedroom semi detached bungalow with generous corner plot garden with detached garage and driveway. The property is located in the popular village of Morton giving easy access to the local co-op. Well presented throughout and benefiting from, entrance hall, lounge with multi fuel burning stove, upvc double glazed conservatory, kitchen, three bedrooms and family bathroom. The property also benefits from upvc double glazed windows and oil fired central heating to radiators. Please call 01778 392807 for more information.

**Outside** - The property boasts a generous sized corner plot garden being mainly laid to lawn and fully enclosed. To the rear of the garden there is a detached single garage with driveway in front