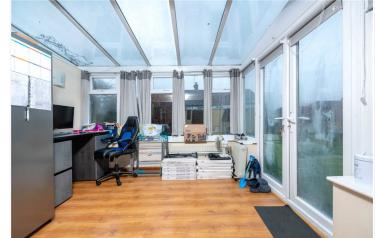

Conservatory - being half brick with upvc double glazed windows and doors onto the rear garden

Kitchen - 10'11" x 7'1" (3.33m x 2.16m) with fitted units comprising 1 1/2 bowl sink unit with cupboard below, good range of wall and base units, space for electric cooker, space and plumbing for washing machine, space for dishwasher, space for fridge, part tiled walls, tiled flooring, upvc double glazed window overlooking the rear garden