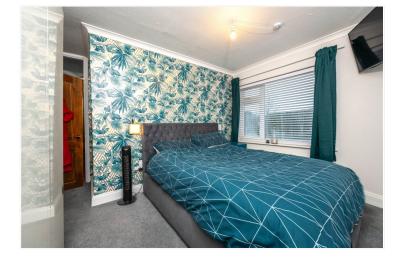

Bedroom One - 13' (3.96) maximum x 12'8" (3.86) upvc double glazed window overlooking the front, radiator, power points and coved ceiling

**Bedroom Two** - 13'3" x 7'6" (4.04m x 2.29m) upvc double glazed window to the front, radiator, coved ceiling and power points