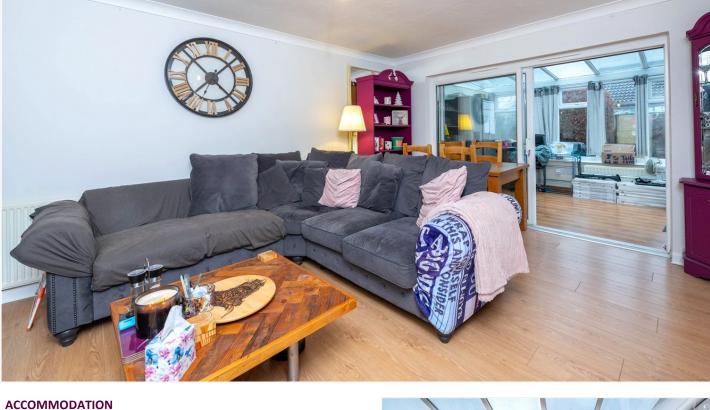

#### **COUNCIL TAX BAND**

Entrance Hall - Laminate floor, built in airing cupboard, telephone point and door leading through to

Lounge - 18'10" x 12'10" (5.74m x 3.9m) laminate flooring, multifuel burning stove, radiator, power points, tv point, coved ceiling and door leading through to

Conservatory - being half brick with upvc double glazed windows and doors onto the rear garden

Kitchen - 10'11" x 7'1" (3.33m x 2.16m) with fitted units comprising 1 1/2 bowl sink unit with cupboard below, good range of wall and base units, space for electric cooker, space and plumbing for washing machine, space for dishwasher, space for fridge, part tiled walls, tiled flooring, upvc double glazed window overlooking the rear garden