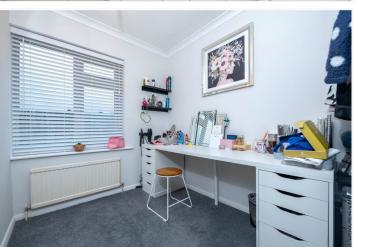

Bedroom One - 13' (3.96) maximum x 12'8" (3.86) upvc double glazed window overlooking the front, radiator, power points and coved ceiling

**Bedroom Two** - 13'3" x 7'6" (4.04m x 2.29m) upvc double glazed window to the front, radiator, coved ceiling and power points