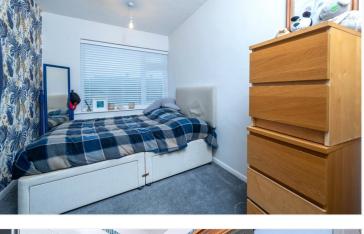

Bedroom One - 13' (3.96) maximum x 12'8" (3.86) upvc double glazed window overlooking the front, radiator, power points and coved ceiling

**Bedroom Two** - 13'3" x 7'6" (4.04m x 2.29m) upvc double glazed window to the front, radiator, coved ceiling and power points