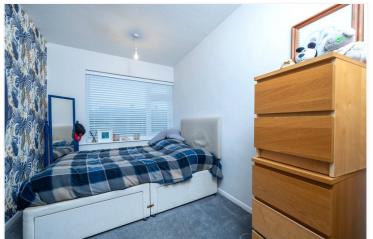

Bedroom One - 13' (3.96) maximum x 12'8" (3.86) upvc double glazed window overlooking the front, radiator, power points and coved ceiling

**Bedroom Two** - 13'3" x 7'6" (4.04m x 2.29m) upvc double glazed window to the front, radiator, coved ceiling and power points