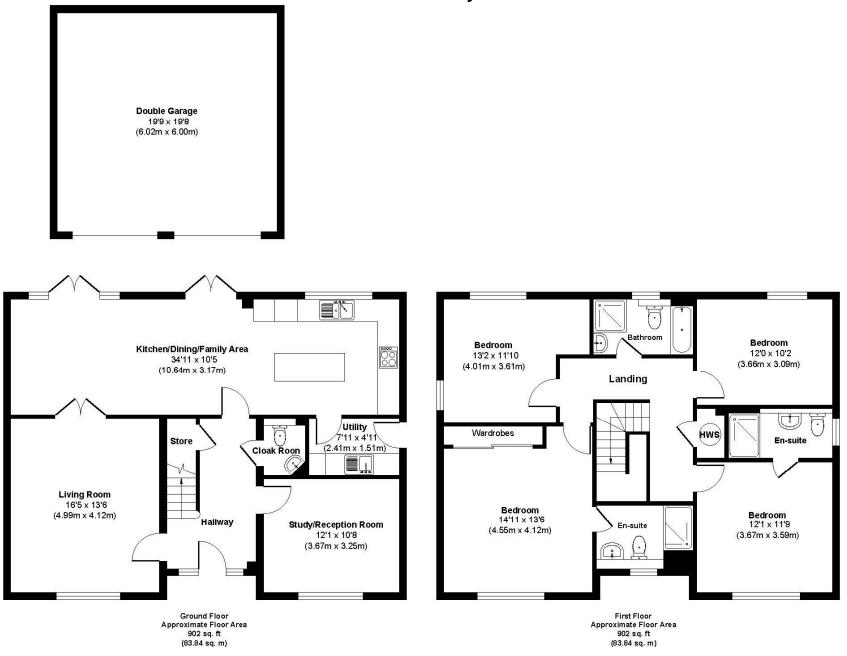

ated on this side of this sought after development, the property has to be seen to be truly appreciated. Further benefitting from two reception rooms in addition to a fabulous Kitchen/Diner/Family Room and three bathrooms.

There is also off-road parking for multiple vehicles and a double garage with eaves storage and car charging point.

Four Double Bedrooms
Detached House
Double Garage With Eaves Storage
Sought After Development
Directly Facing Holmwood Nature Reserve
Driveway For Several Vehicles
Two Reception Rooms
Utility Room & Guest Cloakroom
Professionally Landscaped Garden
Master En-suite
Stunning Interior
Electric Charging Point
3 Years NHBC Warranty Remaining

EPC B | Council Tax Band F

01202 434365 ferndown@winkworth.co.uk





































## Paddocks Way



Approx. Gross Internal Floor Area 2192 sq. ft / 203.80 sq. m



## **LOCATION**

The ever popular Holmwood Park development is a short distance from Ferndown town centre which has a range of shops, cafes and amenities including an M&S Foodhall. Within easy reach of a range of good schools and close to bus routes which give you access to Bournemouth, Wimborne and Poole, all of which have an excellent range of shops, bars, restaurants and leisure facilities. Award winning sandy beaches are just twenty minutes away and the A31 provides quick access to the New Forest, Southampton and London. Ferndown Golf Course is easily accessible, and for those who like the outdoors you can explore the nature reserve opposite, Longham Lakes and the River Stour, all of which are within walking distance.

#