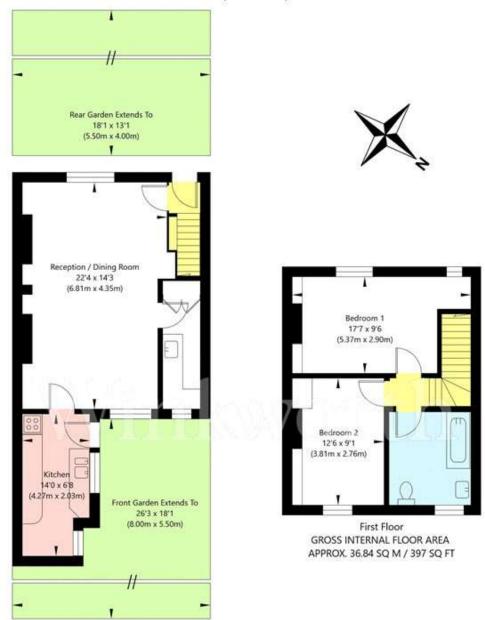

## Brent Terrace, London, NW2 1BY

Ground Floor GROSS INTERNAL FLOOR AREA APPROX. 44.83 SQ M / 483 SQ FT

APPROXIMATE GROSS INTERNAL FLOOR AREA 81.67 SQ M / 880 SQ FT
THIS FLOOR PLAN IS FOR ILLUSTRATIVE PURPOSES ONLY AND
SHOULD BE USED FOR THIS PURPOSE BY PROSPECTIVE APPLICANTS AS ITS NOT TO SCALE.

(c) AMBERSHORE PIX LIMITED / PHOTO - VIDEO - FLOOR PLANS / 0800 999 1577 / WWW.AMBERSHOREPIX.CO.UK