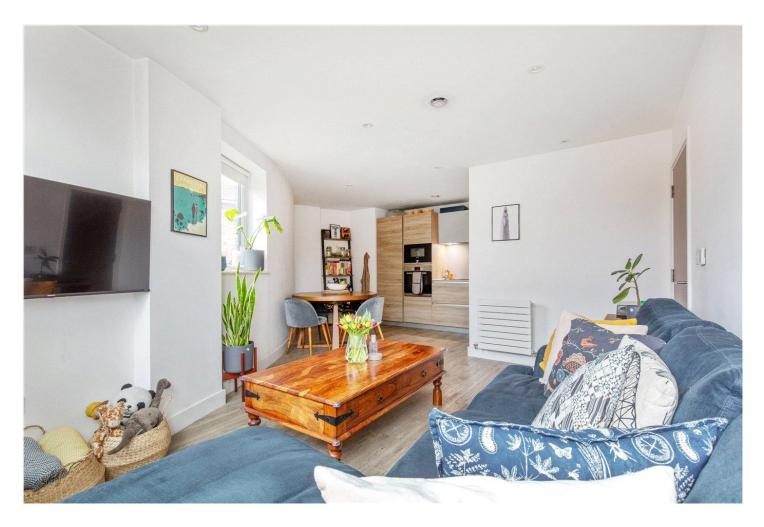

## **DESCRIPTION:**

This beautifully presented two-bedroom second-floor apartment is bright and spacious, featuring an openplan kitchen and reception area. The sleek, modern kitchen is equipped with integrated appliances, while wood laminate flooring flows seamlessly throughout.

Both bedrooms are generously sized doubles. The master bedroom boasts built-in wardrobes, a private balcony, and elegant wood laminate flooring that extends into the stylish en-suite shower room. The second bedroom is equally bright and finished to the same high standard. The family bathroom is beautifully designed with modern fixtures and fittings, and the hallway offers ample storage, including a convenient utility cupboard.