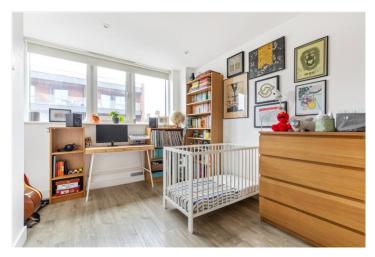

Both bedrooms are generously sized doubles. The master bedroom boasts built-in wardrobes, a private balcony, and elegant wood laminate flooring that extends into the stylish en-suite shower room. The second bedroom is equally bright and finished to the same high standard. The family bathroom is beautifully designed with modern fixtures and fittings, and the hallway offers ample storage, including a convenient utility cupboard.