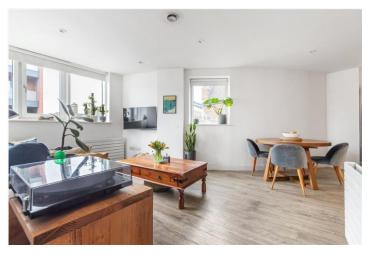

## **DESCRIPTION:**

This beautifully presented two-bedroom second-floor apartment is bright and spacious, featuring an openplan kitchen and reception area. The sleek, modern kitchen is equipped with integrated appliances, while wood laminate flooring flows seamlessly throughout.