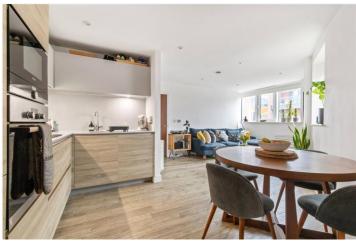

## **DESCRIPTION:**

This beautifully presented two-bedroom second-floor apartment is bright and spacious, featuring an openplan kitchen and reception area. The sleek, modern kitchen is equipped with integrated appliances, while wood laminate flooring flows seamlessly throughout.