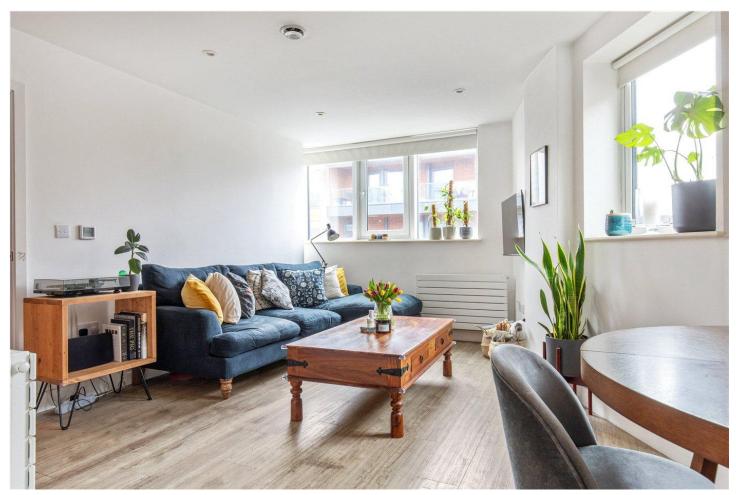

## **DESCRIPTION:**

This beautifully presented two-bedroom second-floor apartment is bright and spacious, featuring an openplan kitchen and reception area. The sleek, modern kitchen is equipped with integrated appliances, while wood laminate flooring flows seamlessly throughout.

Both bedrooms are generously sized doubles. The master bedroom boasts built-in wardrobes, a private balcony, and elegant wood laminate flooring that extends into the stylish en-suite shower room. The second bedroom is equally bright and finished to the same high standard. The family bathroom is beautifully designed with modern fixtures and fittings, and the hallway offers ample storage, including a convenient utility cupboard.