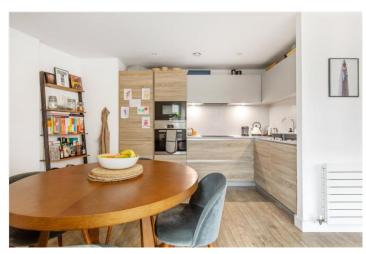

## **DESCRIPTION:**

This beautifully presented two-bedroom second-floor apartment is bright and spacious, featuring an openplan kitchen and reception area. The sleek, modern kitchen is equipped with integrated appliances, while wood laminate flooring flows seamlessly throughout.