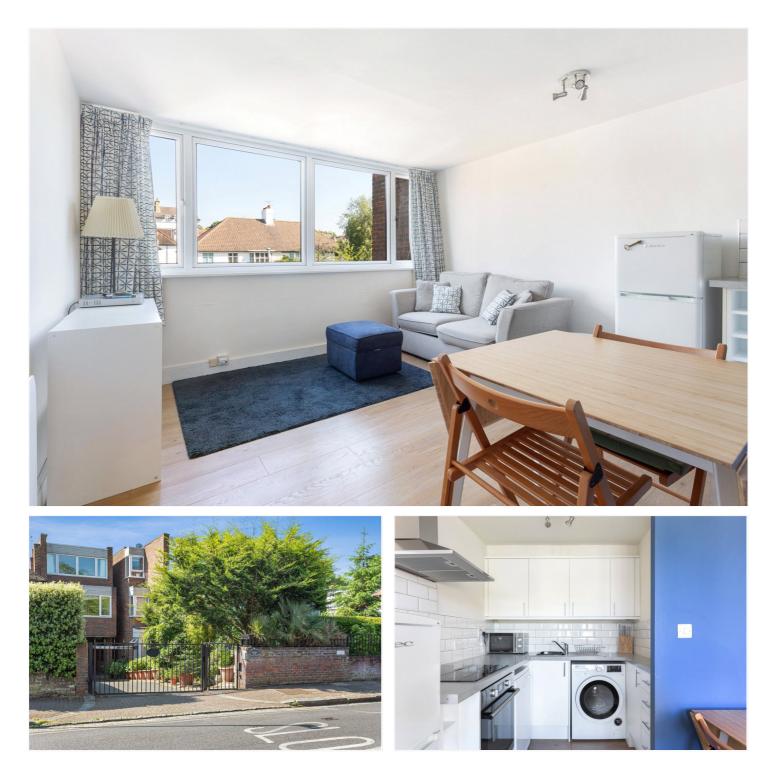

### **DESCRIPTION:**

This property benefits from an abundance of natural light. Finished to a very good standard throughout it features an open-plan kitchen/reception room with large, double-glazed windows and wood flooring. There is a good size bedroom at the rear with extensive built-in wardrobes and views of the communal gardens behind. There is a well-appointed bathroom with bath and shower over. The flat further benefits from an allocated off street parking space. Roxburgh Court is a gated building located on a residential street. East Putney (0.7 miles) and Southfields (0.6 miles) District Line tube stations are within easy reach as are the shops, restaurants and cafes of Putney and Southfields.