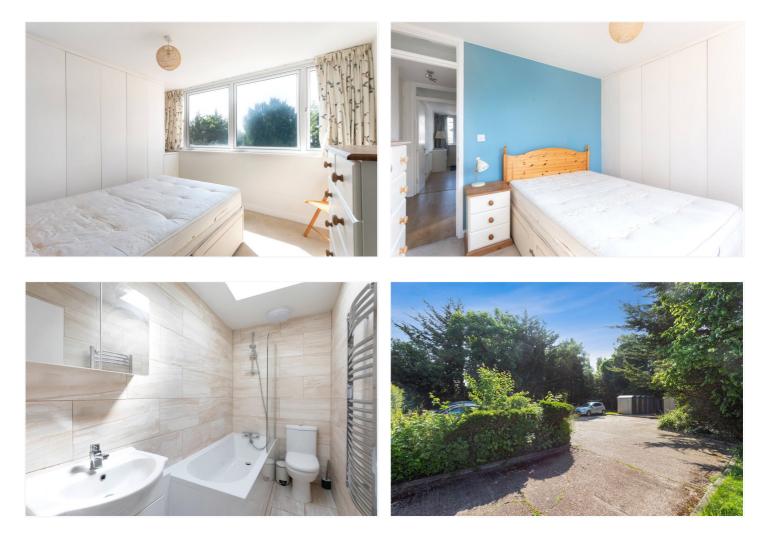

### **DESCRIPTION:**

This property benefits from an abundance of natural light. Finished to a very good standard throughout it features an open-plan kitchen/reception room with large, double-glazed windows and wood flooring. There is a good size bedroom at the rear with extensive built-in wardrobes and views of the communal gardens behind. There is a well-appointed bathroom with bath and shower over. The flat further benefits from an allocated off street parking space. Roxburgh Court is a gated building located on a residential street. East Putney (0.7 miles) and Southfields (0.6 miles) District Line tube stations are within easy reach as are the shops, restaurants and cafes of Putney and Southfields.