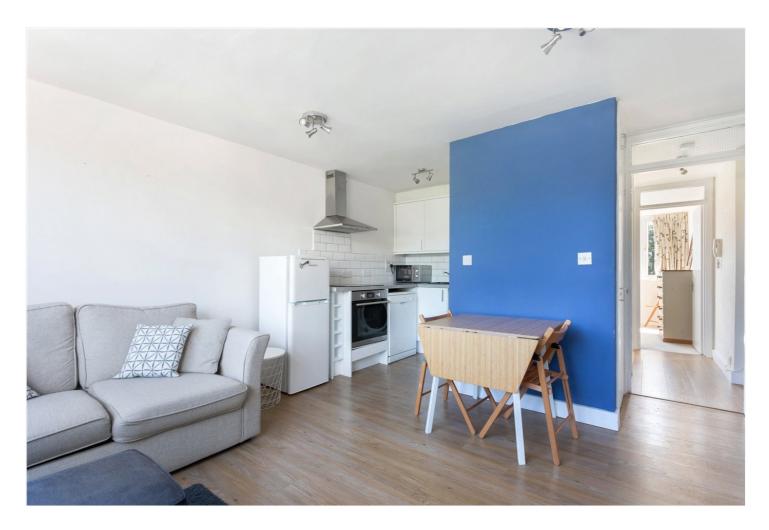

### **DESCRIPTION:**

This property benefits from an abundance of natural light. Finished to a very good standard throughout it features an open-plan kitchen/reception room with large, double-glazed windows and wood flooring. There is a good size bedroom at the rear with extensive built-in wardrobes and views of the communal gardens behind. There is a well-appointed bathroom with bath and shower over. The flat further benefits from an allocated off street parking space. Roxburgh Court is a gated building located on a residential street. East Putney (0.7 miles) and Southfields (0.6 miles) District Line tube stations are within easy reach as are the shops, restaurants and cafes of Putney and Southfields.