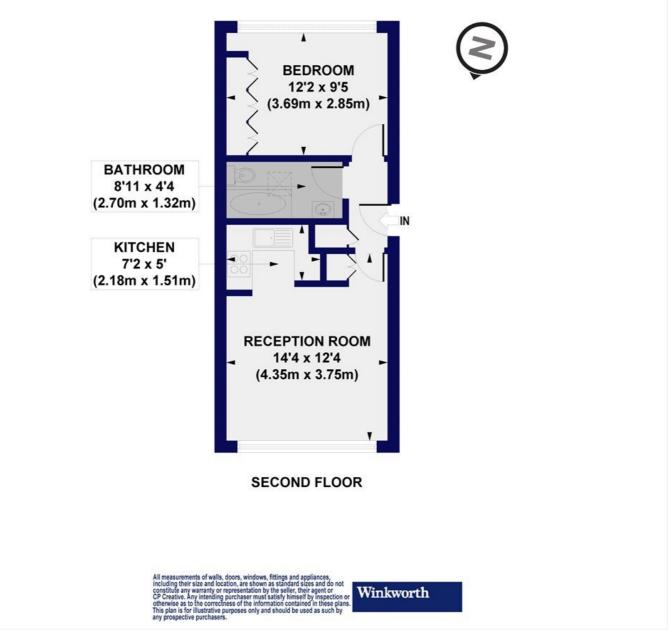

## ACCOMMODATION

Long Let, 1 Bedrooms, 1 Reception Rooms, 1 Bathrooms, Flat/Apartment, Upper Floor without Lift, Communal Gardens, Off Street Parking, Town/City, Furnished, 384 Approx Sq Ft

This floorplan is for illustration purposes only and is not to scale. The position and size of doors, windows, appliances and other features are approximate.