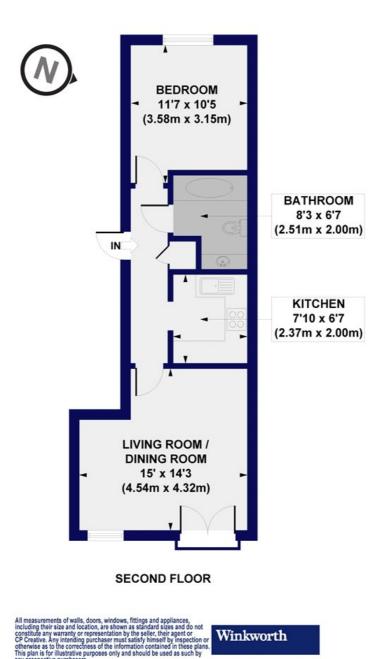

## The Warehouse, Dorset Road, N15 Approx. Gross Internal Floor Area 479 sq. ft / 44.47 sq. m

This floorplan is for illustration purposes only and is not to scale. The position and size of doors, windows, appliances and other features are approximate.