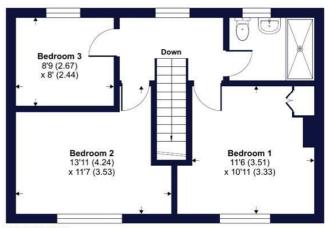

# Tytheing Close, Newton St. Cyres, Exeter, EX5

Approximate Area = 1146 sq ft / 106.4 sq m
For identification only - Not to scale

FIRST FLOOR

Floor plan produced in accordance with RICS Property Measurement Standards incorporatir International Property Measurement Standards (IPMS2 Residential). © nichecom 2024. Produced for Winkworth. REF: 1096497