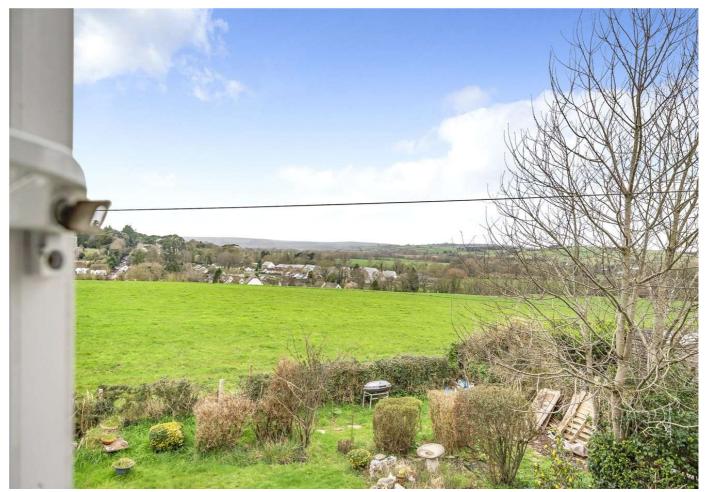

The property is located on the edge of the village and is surrounded by open countryside giving superb far reaching views.

Internally, the accommodation briefly comprises a staircase LISTED: No. entrance hall, large reception room with sliding doors leading into the conservatory, separate dining room, and a cloakroom. On the first floor, there are three good sized bedrooms and a family bathroom.

Outside, the gardens surround the property to the side, front and rear and back onto open farmland with fantastic rural Our business is supervised by HMRC for anti-money laundering views.

approximately 4 miles until arriving in Newton St Cyres. Proceed through the village and take the last left hand turning into Tytheing Close. As you enter Tytheing Close, park on the left and proceed on foot through the pedestrian gate