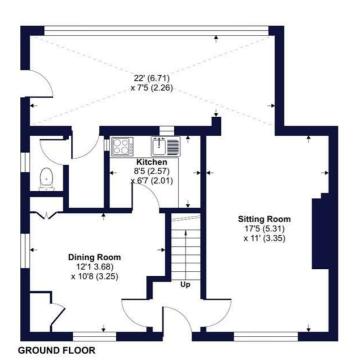

# Tytheing Close, Newton St. Cyres, Exeter, EX5

Approximate Area = 1146 sq ft / 106.4 sq m
For identification only - Not to scale

FIRST FLOOR

Floor plan produced in accordance with RICS Property Measurement Standards incorporatir International Property Measurement Standards (IPMS2 Residential). © nichecom 2024. Produced for Winkworth. REF: 1096497