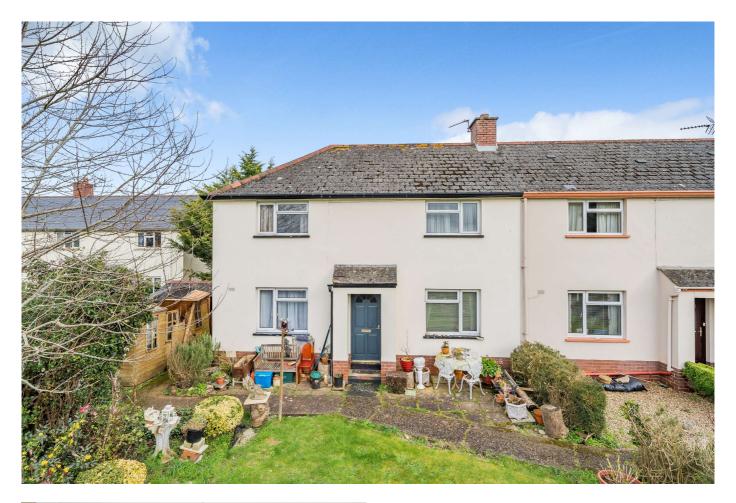

# 22 Tytheing Close, Newton St. Cyres, EX5 5DB Guide Price £240,000

Introducing a very exciting opportunity to purchase a substantial end-terrace property located within a sought after location just a short drive from Exeter and Crediton.

The property is located on the edge of the village and is surrounded by open countryside giving superb far reaching views.

Internally, the accommodation briefly comprises a staircase LISTED: No. entrance hall, large reception room with sliding doors leading into the conservatory, separate dining room, and a cloakroom. On the first floor, there are three good sized bedrooms and a family bathroom.

Outside, the gardens surround the property to the side, front and rear and back onto open farmland with fantastic rural Our business is supervised by HMRC for anti-money laundering views.

approximately 4 miles until arriving in Newton St Cyres. Proceed through the village and take the last left hand turning into Tytheing Close. As you enter Tytheing Close, park on the left and proceed on foot through the pedestrian gate

Tytheing Close is a well presented end-terrace property to the right of the metal gate. Number 22 is the last property on the right.

COUNCIL TAX: Band B

SERVICES: Mains Gas, Electric, Water (metred) & Drainage.