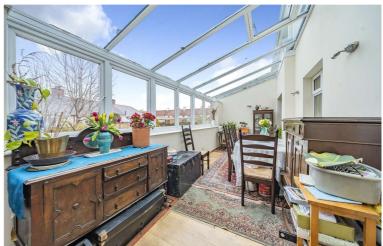

The property is located on the edge of the village and is surrounded by open countryside giving superb far reaching views.

Internally, the accommodation briefly comprises a staircase LISTED: No. entrance hall, large reception room with sliding doors leading into the conservatory, separate dining room, and a cloakroom. On the first floor, there are three good sized bedrooms and a family bathroom.