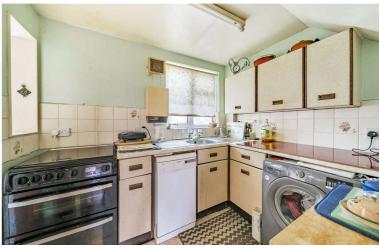

The property is located on the edge of the village and is surrounded by open countryside giving superb far reaching views.

Internally, the accommodation briefly comprises a staircase LISTED: No. entrance hall, large reception room with sliding doors leading into the conservatory, separate dining room, and a cloakroom. On the first floor, there are three good sized bedrooms and a family bathroom.