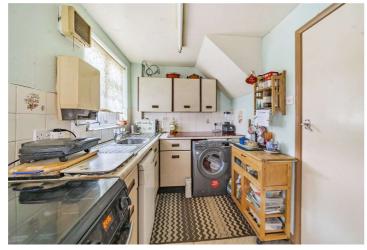

The property is located on the edge of the village and is surrounded by open countryside giving superb far reaching views.

Internally, the accommodation briefly comprises a staircase LISTED: No. entrance hall, large reception room with sliding doors leading into the conservatory, separate dining room, and a cloakroom. On the first floor, there are three good sized bedrooms and a family bathroom.