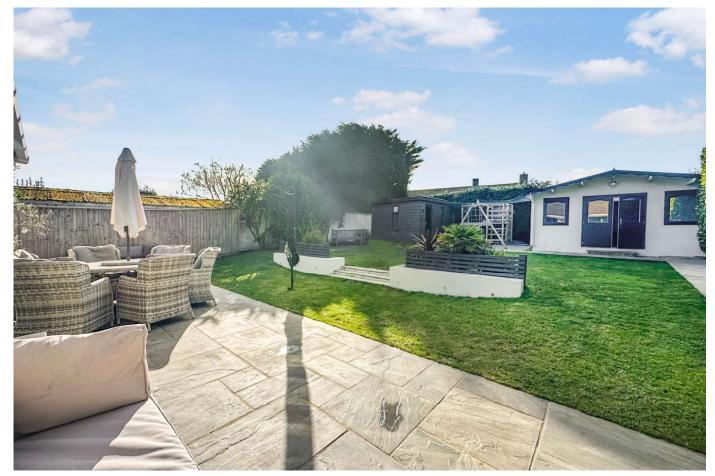

Positioned on a west facing plot with a fabulous, landscaped garden complete with garden home office/studio in a popular location in West Parley, approximately 300 metres from local amenities. Further benefits include off road parking for multiple vehicles.

Landscaped West Facing Garden
Five Double Bedrooms
Three Bathrooms
Versatile Accommodation
Log Burner
Stunning Interior
Off Road Parking For Several Vehicles
Garden Home Office/Studio
Detached
Two Reception Rooms