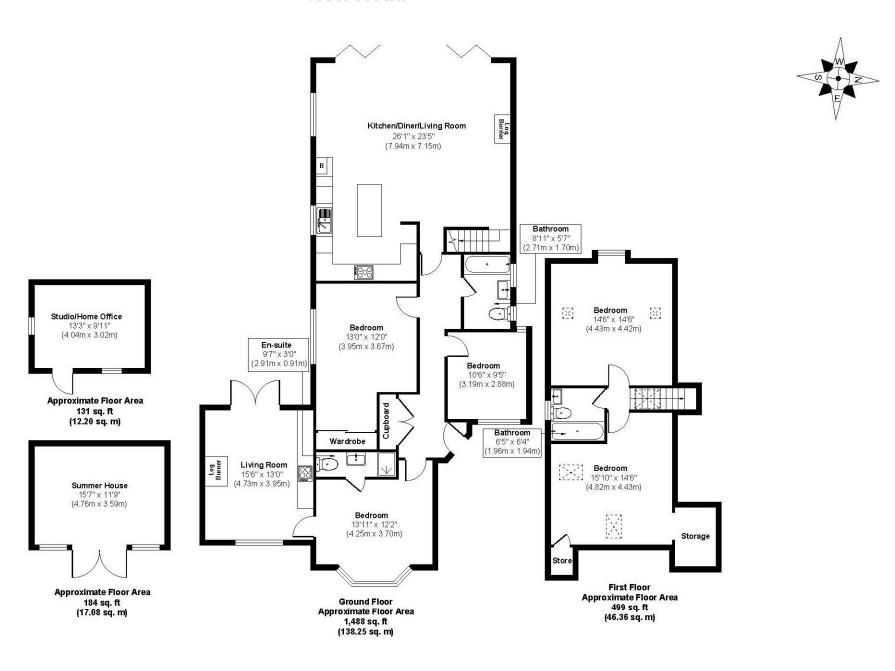

## Guide Price £675,000 FREEHOLD

This stunning five double bedroom three bathroom detached home has been modernised throughout into a light and spacious home with a versatile layout that will suit a range of buyer's needs, including those seeking blended family/annexe style living.

Positioned on a west facing plot with a fabulous, landscaped garden complete with garden home office/studio in a popular location in West Parley, approximately 300 metres from local amenities. Further benefits include off road parking for multiple vehicles.

Landscaped West Facing Garden
Five Double Bedrooms
Three Bathrooms
Versatile Accommodation
Log Burner
Stunning Interior
Off Road Parking For Several Vehicles
Garden Home Office/Studio
Detached
Two Reception Rooms