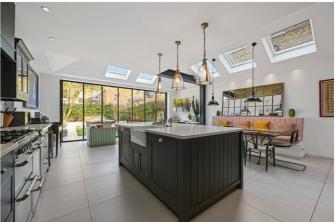

### **DESCRIPTION**

Mixing traditional features and contemporary style, the house offers superb proportions throughout, being significantly wider than many other houses in the area. This stunning house offers accommodation comprising entrance hall, cloakroom, utility room, cellar, double reception room and fully extended kitchen/family room, which in turn leads to the garden. The upper floors offer a main bedroom suite with bathroom, family bathroom and three further bedrooms, one with en suite shower room.