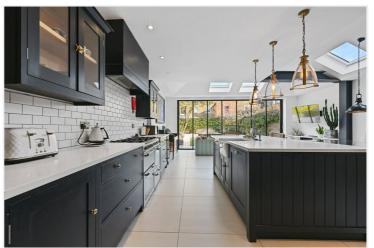

### **DESCRIPTION**

Mixing traditional features and contemporary style, the house offers superb proportions throughout, being significantly wider than many other houses in the area. This stunning house offers accommodation comprising entrance hall, cloakroom, utility room, cellar, double reception room and fully extended kitchen/family room, which in turn leads to the garden. The upper floors offer a main bedroom suite with bathroom, family bathroom and three further bedrooms, one with en suite shower room.