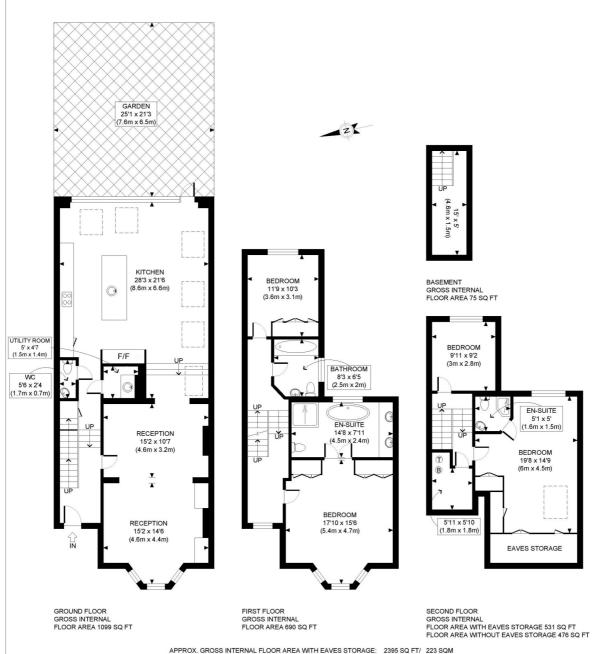

### **DESCRIPTION**

Mixing traditional features and contemporary style, the house offers superb proportions throughout, being significantly wider than many other houses in the area. This stunning house offers accommodation comprising entrance hall, cloakroom, utility room, cellar, double reception room and fully extended kitchen/family room, which in turn leads to the garden. The upper floors offer a main bedroom suite with bathroom, family bathroom and three further bedrooms, one with en suite shower room.

### LOCAL AUTHORITY Hammersmith & Fulham

**TENURE** Freehold.

PRICE: £1,495,000 Freehold

APPROX, GROSS INTERNAL FLOOR AREA WITH EAVES STORAGE: 2395 SQ FT/ 223 SQM APPROX, GROSS INTERNAL FLOOR AREA WITHOUT EAVES STORAGE: 2340 SQ FT/ 217 SQM

## BLOEMFONTEIN ROAD, W12

This plan is for illustrative purposes only and should be used as such by any prospective client Whilst every attempt has been made to ensure the accuracy of the Floor Plan contained here, measurements of the doors, windows, rooms and any other items are approximate and no responsibility is taken for any errors, omissions, or misstatement. The services, systems and appliances shown have not been tested and no guarantee as to the operability or efficiency can be given.

PROPERTY PHOT PLANS

The displayed square footage is taken from the floor plans with measurements created using the Royal Institute of Chartered Surveyors' Code of Practice for Measuring. These measurements are approximate and included for illustrative purposes only. Winkworth does not make any representation as to the accuracy of these measurements and you should seek to verify them for yourself. Winkworth accept no liability for any loss you may suffer if you rely on these measurements.