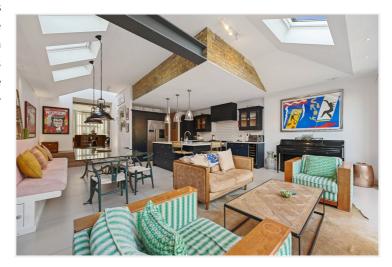

### **DESCRIPTION**

Mixing traditional features and contemporary style, the house offers superb proportions throughout, being significantly wider than many other houses in the area. This stunning house offers accommodation comprising entrance hall, cloakroom, utility room, cellar, double reception room and fully extended kitchen/family room, which in turn leads to the garden. The upper floors offer a main bedroom suite with bathroom, family bathroom and three further bedrooms, one with en suite shower room.