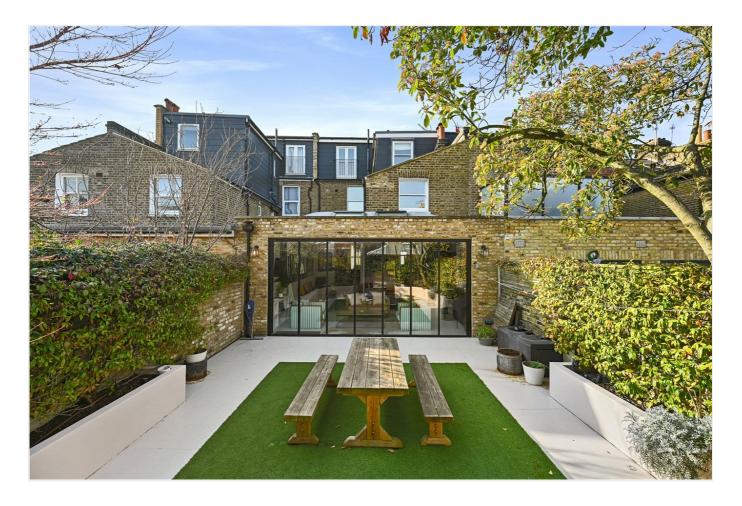

### **DESCRIPTION**

Mixing traditional features and contemporary style, the house offers superb proportions throughout, being significantly wider than many other houses in the area. This stunning house offers accommodation comprising entrance hall, cloakroom, utility room, cellar, double reception room and fully extended kitchen/family room, which in turn leads to the garden. The upper floors offer a main bedroom suite with bathroom, family bathroom and three further bedrooms, one with en suite shower room.