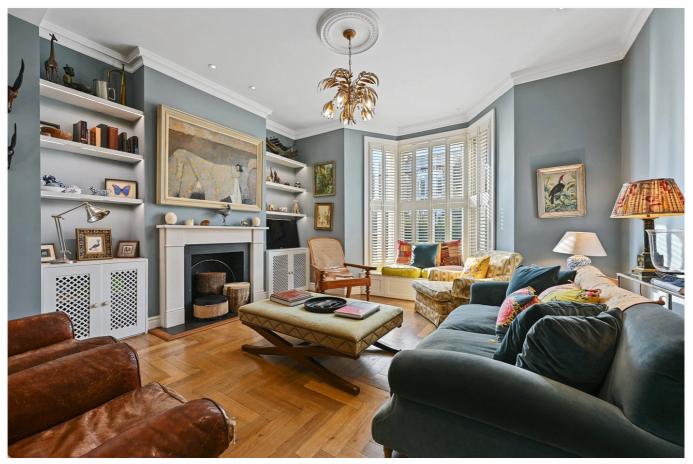

### **DESCRIPTION**

Mixing traditional features and contemporary style, the house offers superb proportions throughout, being significantly wider than many other houses in the area. This stunning house offers accommodation comprising entrance hall, cloakroom, utility room, cellar, double reception room and fully extended kitchen/family room, which in turn leads to the garden. The upper floors offer a main bedroom suite with bathroom, family bathroom and three further bedrooms, one with en suite shower room.