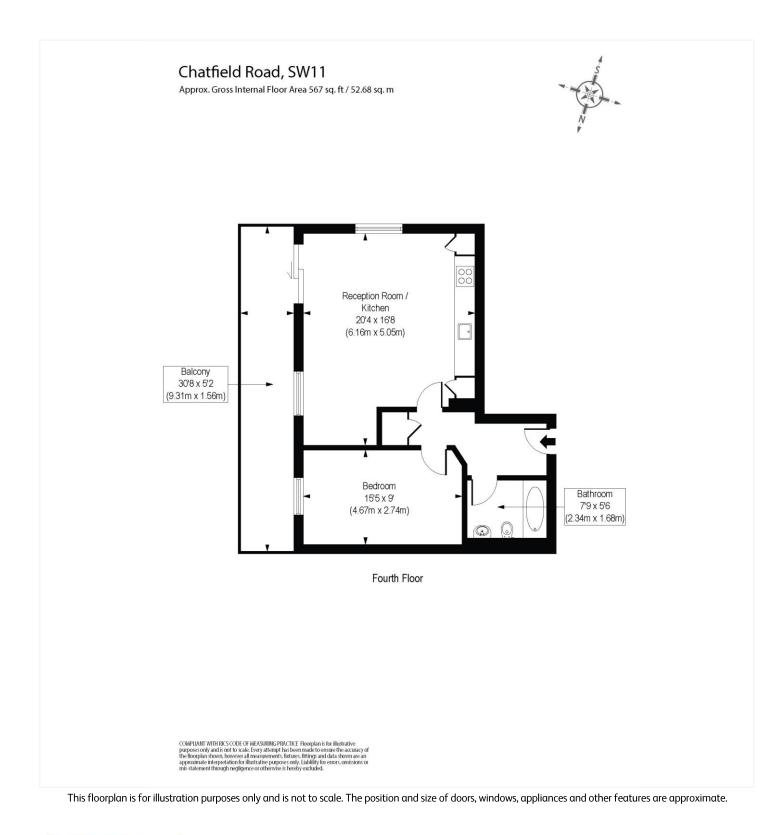

### **DESCRIPTION:**

A stunning and contemporary one-bedroom apartment situated in a highly sought-after location. Featuring a sleek modern design with premium finishes throughout, this property offers a spacious open-plan kitchen and living area, ideal for entertaining. The space seamlessly extends out to a private roof terrace. The well-appointed bedroom includes plush carpeting and a large window, while the stylish bathroom is equipped with high-quality fixtures and fittings.