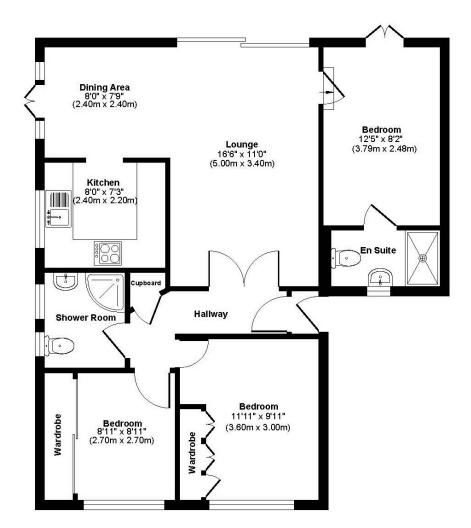

## **Longacre Drive**

Approx. Gross Internal Floor Area 743 sq. ft / 69.00 sq. m Illustration for identification purposes only, measurements approximate, not to scale.