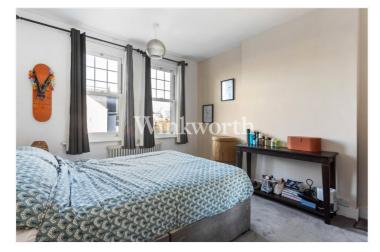

A long landing leads to an impressive 16'5 wide reception room featuring south-facing bay windows, stripped wood flooring, a feature fireplace, and ample space for a dining table. You will also find a spacious kitchen, a double bedroom, and a modern bathroom. There is also the added benefit of double-glazed windows throughout and a remaining lease term of just under 168 years.