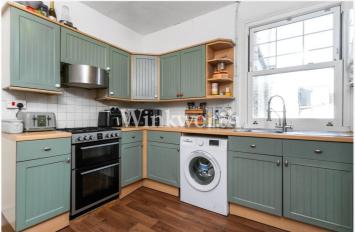

A long landing leads to an impressive 16'5 wide reception room featuring south-facing bay windows, stripped wood flooring, a feature fireplace, and ample space for a dining table. You will also find a spacious kitchen, a double bedroom, and a modern bathroom. There is also the added benefit of double-glazed windows throughout and a remaining lease term of just under 168 years.