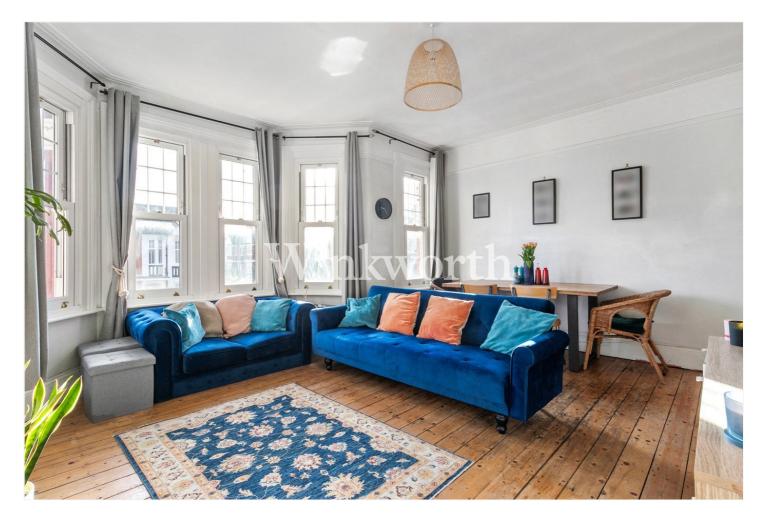

A long landing leads to an impressive 16'5 wide reception room featuring south-facing bay windows, stripped wood flooring, a feature fireplace, and ample space for a dining table. You will also find a spacious kitchen, a double bedroom, and a modern bathroom. There is also the added benefit of double-glazed windows throughout and a remaining lease term of just under 168 years.