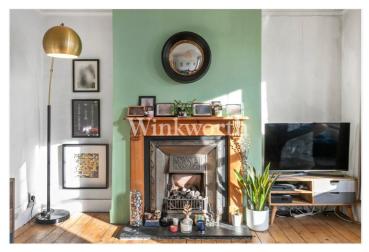

A long landing leads to an impressive 16'5 wide reception room featuring south-facing bay windows, stripped wood flooring, a feature fireplace, and ample space for a dining table. You will also find a spacious kitchen, a double bedroom, and a modern bathroom. There is also the added benefit of double-glazed windows throughout and a remaining lease term of just under 168 years.