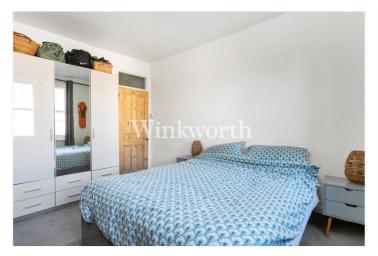

A long landing leads to an impressive 16'5 wide reception room featuring south-facing bay windows, stripped wood flooring, a feature fireplace, and ample space for a dining table. You will also find a spacious kitchen, a double bedroom, and a modern bathroom. There is also the added benefit of double-glazed windows throughout and a remaining lease term of just under 168 years.