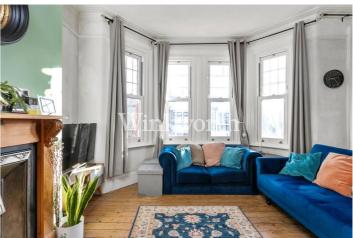

A long landing leads to an impressive 16'5 wide reception room featuring south-facing bay windows, stripped wood flooring, a feature fireplace, and ample space for a dining table. You will also find a spacious kitchen, a double bedroom, and a modern bathroom. There is also the added benefit of double-glazed windows throughout and a remaining lease term of just under 168 years.