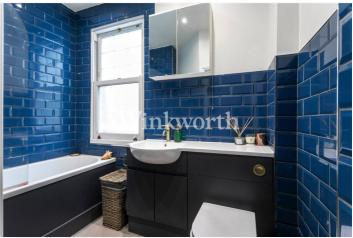

A long landing leads to an impressive 16'5 wide reception room featuring south-facing bay windows, stripped wood flooring, a feature fireplace, and ample space for a dining table. You will also find a spacious kitchen, a double bedroom, and a modern bathroom. There is also the added benefit of double-glazed windows throughout and a remaining lease term of just under 168 years.