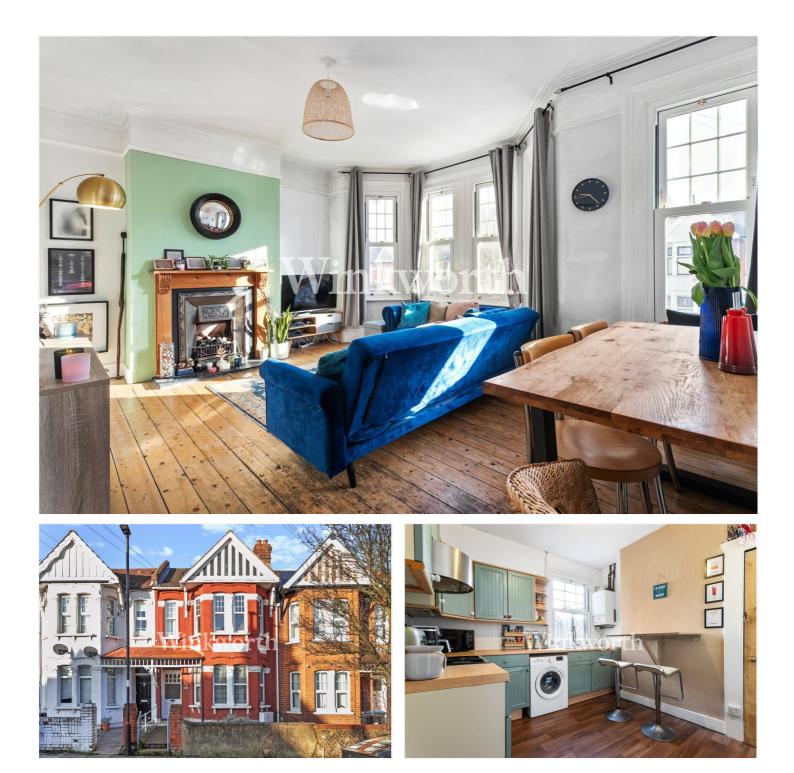

#### **DESCRIPTION:**

A light and spacious flat occupying the entire first floor of a terraced period house situated in a soughtafter location, within easy reach of Hazelwood Primary School, Palmers Green overground station (to Moorgate via Finsbury Park), and the popular Broomfield Park.

A long landing leads to an impressive 16'5 wide reception room featuring south-facing bay windows, stripped wood flooring, a feature fireplace, and ample space for a dining table. You will also find a spacious kitchen, a double bedroom, and a modern bathroom. There is also the added benefit of double-glazed windows throughout and a remaining lease term of just under 168 years.

We recommend an internal viewing to appreciate the light and space offered by this lovely property.

Tenure: Leasehold Remaining Lease Term: Approximately 167 years Service Charge: £0 Ground Rent: Peppercorn Council Tax: London Borough of Enfield – Band C