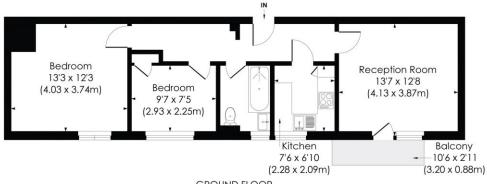

## **TAYMOUNT RISE, SE23**

Approx. Gross Internal Floor Area

623 Sq. ft/57.84 Sq. m

GROUND FLOOR

© Pixangle Property Marketing Ltd. info@pixangle.com Tel: 0208 870 2118

pixangle

This floor plan has been prepared for the purpose of illustration only in accordance with the latest RICS code of measuring practice and is not to scale. All measurements and areas are approximate and whilst every effort has been made to ensure the accuracy of the plan contained here. To responsibility is taken for any error, omission or mistatement.

This floorplan is for illustration purposes only and is not to scale. The position and size of doors, windows, appliances and other features are approximate.

Tenure: Share of Freehold Lease Length: 961 years approx.