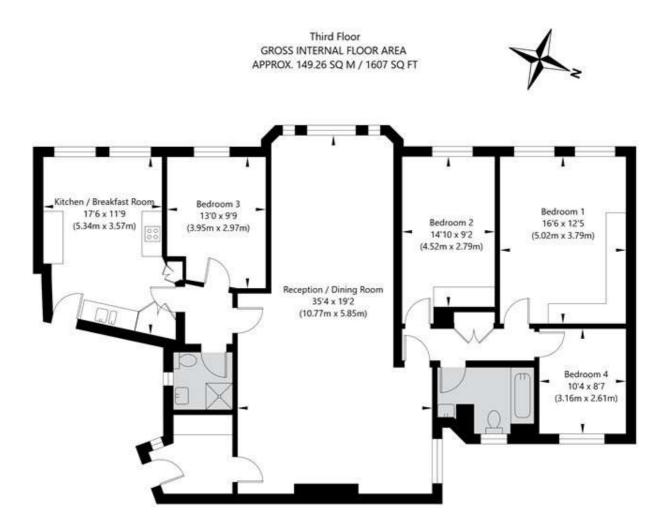

## Berkeley Court, Marylebone Road, London NW1 5NB

APPROXIMATE GROSS INTERNAL FLOOR AREA 149.26 SQ M / 1607 SQ FT THIS FLOOR PLAN IS FOR ILLUSTRATIVE PURPOSES ONLY AND SHOULD BE USED FOR THIS PURPOSE BY PROSPECTIVE APPLICANTS AS ITS NOT TO SCALE.