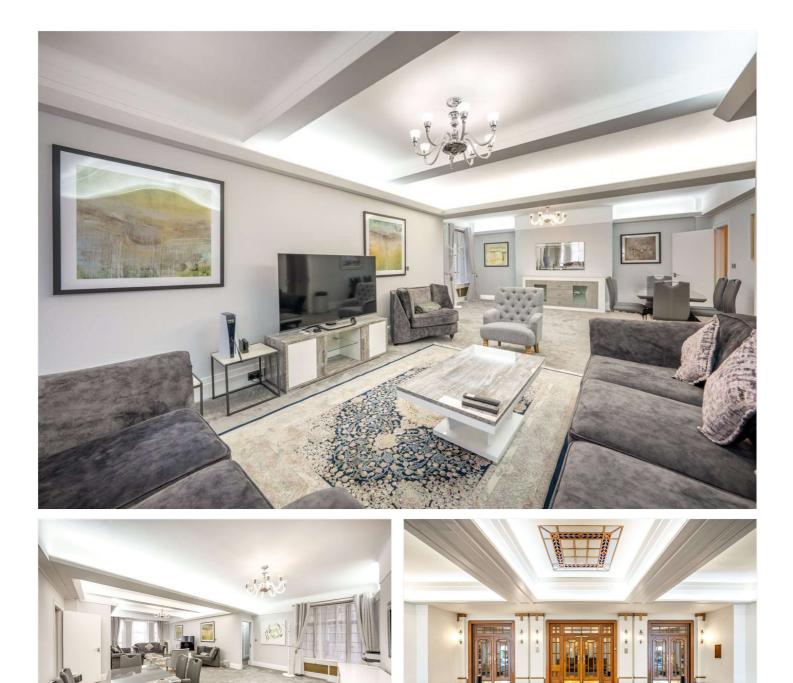

## BERKELEY COURT, BAKER STREET, LONDON, NW1 **€1,950,000** LEASEHOLD

We are delighted to offer for sale this stunning four-bedroom apartment, located on the third-floor of this charming art-deco apartment building, with 24hr concierge and a beautiful communal entrance with marble floors and water features. The property has been recently redecorated and benefits from a 34ft reception / dining room, a separate kitchen, two bathrooms and is double-glazed throughout. Not only does this development benefit from an amazing roof terrace, with far-reaching views across London, Regent's Park is only 200 metres away. Access to the building is from Glentworth Street, which is less than 100 metres away from Baker Street Underground Station (Jubilee, Bakerloo, Hammersmith, City & Circle and Metropolitan lines).

Four Bedrooms | Bathroom | Shower Room | Open Plan Reception/ Dining Room | Separate Kitchen | Concierge | Communal Roof Terrace | Passenger Lift | Leasehold