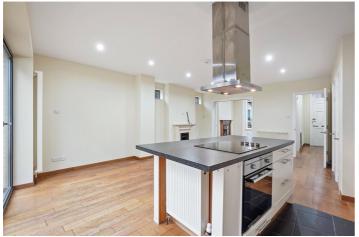

### **DESCRIPTION:**

The property comprises two double bedrooms, a modern bathroom, spacious living space with stylish kitchen including an island and dining area that leads out to a private patio.

Located on Stanlake road, a centrally located, quiet and pretty tree lined residential no through road within easy reach of all the amenities and transport links the area has to offer.