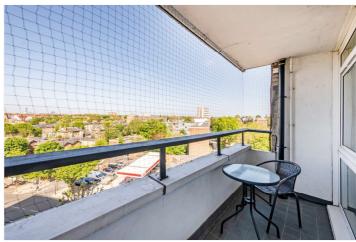

## **UNFURNISHED**

A well-proportioned one bedroom flat on the seventh floor, forming part of this well-known purpose built block which benefits from a balcony, passenger lifts and 24 hour porterage. Stuart Tower is ideally situated for the Regents Canal, local shops, cafes in Clifton Road and Warwick Avenue and Maida Vale underground stations (Bakerloo line - 0.4 miles).

Double Bedroom | Bathroom | Reception Room | Kitchen | Balcony | 24-Hour Porterage | Passenger Lifts

for every step...