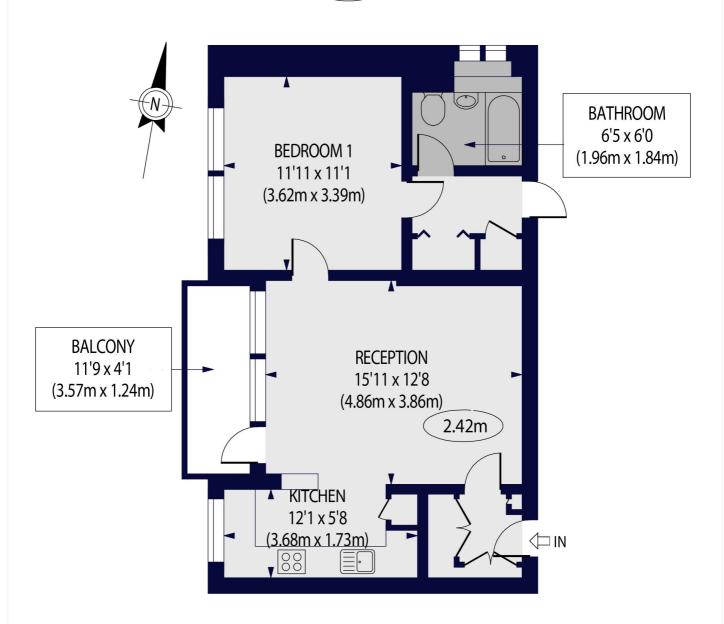

## STUART TOWER, MAIDA VALE, W9 1UG

Approx. Gross Internal Floor Area 553 sq ft. / 51.36 sq.m

## SEVENTH FLOOR

For Illustration Purposes Only - Not To Scale Floor Plan by www.nogaphotostudio.com Ref: No.47051 This floor plan should be used as a general outline for guidance only. Any intending purchaser or lessee should satisfy themselves by inspection, searches, enquiries and full survey as to the correctness of each statement. Any areas, measurements or distances quoted are approximate and should not be used to value a property or be the basis of any sale or let.