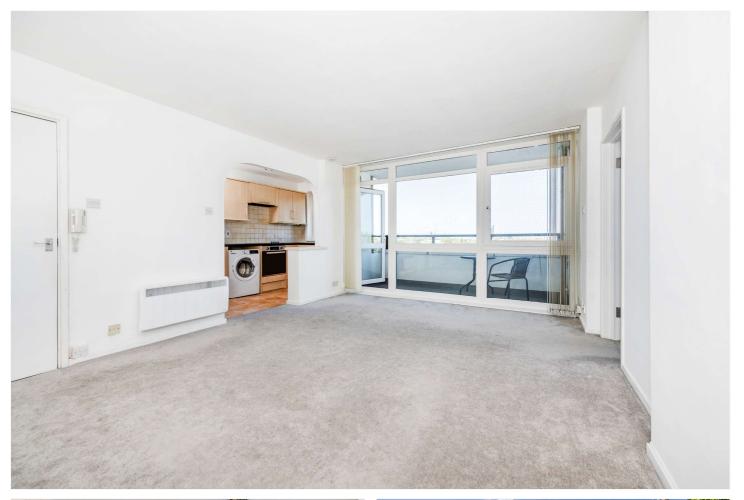

## **UNFURNISHED**

A well-proportioned one bedroom flat on the seventh floor, forming part of this well-known purpose built block which benefits from a balcony, passenger lifts and 24 hour porterage. Stuart Tower is ideally situated for the Regents Canal, local shops, cafes in Clifton Road and Warwick Avenue and Maida Vale underground stations (Bakerloo line - 0.4 miles).

Double Bedroom | Bathroom | Reception Room | Kitchen | Balcony | 24-Hour Porterage | Passenger Lifts

for every step...