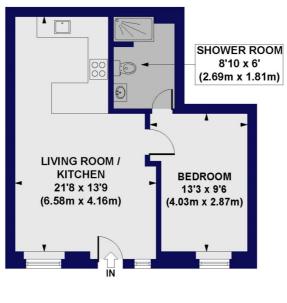

#### King Street Mews, N2 Approx. Gross Internal Floor Area 457 sq. ft / 42.48 sq. m

**GROUND FLOOR** 

This floorplan is for illustration purposes only and is not to scale. The position and size of doors, windows, appliances and other features are approximate.