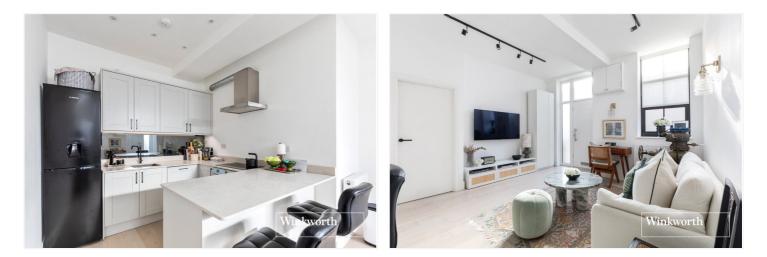

## **DESCRIPTION:**

A beautifully presented ground floor flat converted from a former workshop situated within a popular Mews in East Finchley. The property benefits from high ceilings, integral appliances within the fitted kitchen, hardwood flooring, double glazing, underfloor heating in the bathroom. The flat is serviced by its own entrance. The property also benefits from being situated within 0.7 miles walking distance from East Finchley Tube Station and shopping facilities. This Beautiful apartment is also being offered on a chain free basis and an internal inspection is highly recommended.