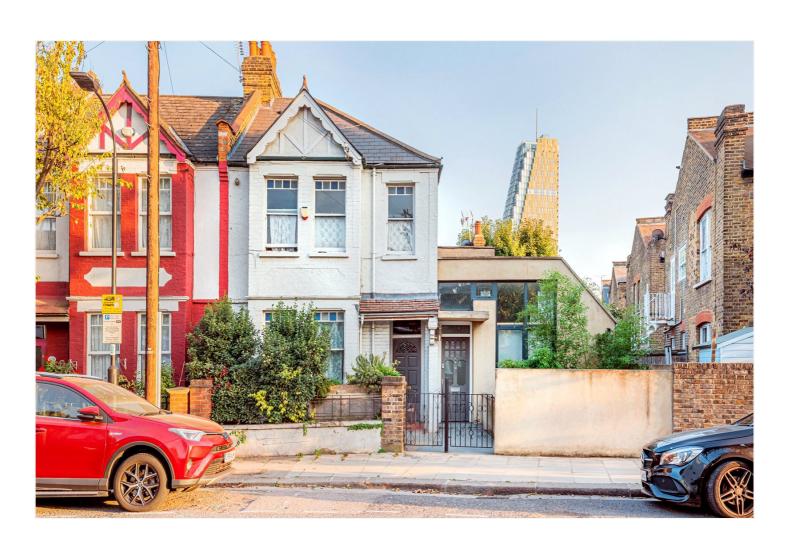

## **DESCRIPTION:**

This spacious and light-filled Edwardian three bedroom property offers a large, open plan kitchen/reception room, three good sized double bedrooms and a modern family bathroom. In a super convenient location both for local amenities and transport, it has been thoroughly modernised in recent times, and benefits from solid wood floors throughout, and sash windows. Arranged over the top floor of a 1906 building, the decor is neutral and contemporary and helps to emphasis the already abundant natural light. All three bedrooms are of a comparably generous size, and all three look out over the tranquil rear of the property. The kitchen/reception provides more than 220 sq ft of space, with three original stained glass windows and a fully fitted modern kitchen with ample storage: a true cook's kitchen! There is even the potential to extend into the loft to create a master suite or home office.