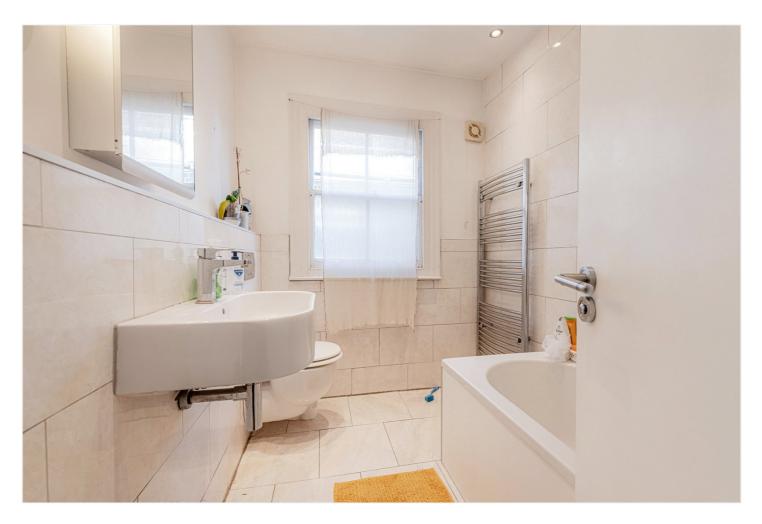

## **DESCRIPTION:**

This spacious and light-filled Edwardian three bedroom property offers a large, open plan kitchen/reception room, three good sized double bedrooms and a modern family bathroom. In a super convenient location both for local amenities and transport, it has been thoroughly modernised in recent times, and benefits from solid wood floors throughout, and sash windows. Arranged over the top floor of a 1906 building, the decor is neutral and contemporary and helps to emphasis the already abundant natural light. All three bedrooms are of a comparably generous size, and all three look out over the tranquil rear of the property. The kitchen/reception provides more than 220 sq ft of space, with three original stained glass windows and a fully fitted modern kitchen with ample storage: a true cook's kitchen! There is even the potential to extend into the loft to create a master suite or home office.