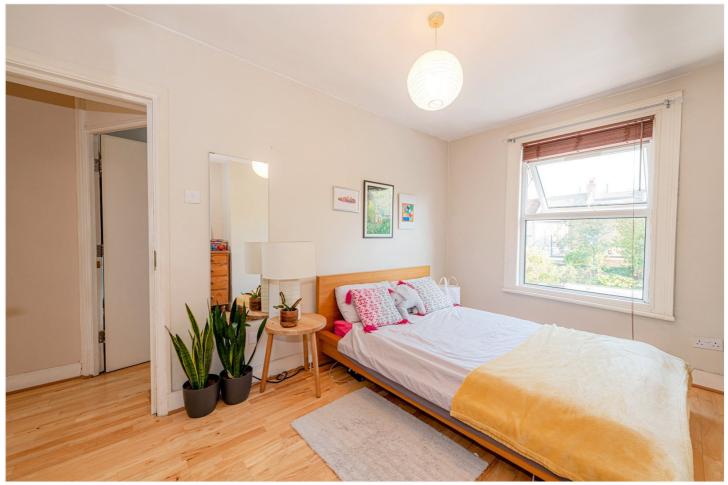

## **DESCRIPTION:**

This spacious and light-filled Edwardian three bedroom property offers a large, open plan kitchen/reception room, three good sized double bedrooms and a modern family bathroom. In a super convenient location both for local amenities and transport, it has been thoroughly modernised in recent times, and benefits from solid wood floors throughout, and sash windows. Arranged over the top floor of a 1906 building, the decor is neutral and contemporary and helps to emphasis the already abundant natural light. All three bedrooms are of a comparably generous size, and all three look out over the tranquil rear of the property. The kitchen/reception provides more than 220 sq ft of space, with three original stained glass windows and a fully fitted modern kitchen with ample storage: a true cook's kitchen! There is even the potential to extend into the loft to create a master suite or home office.

## **AT A GLANCE**

- Top Floor Maisonette
- Edwardian Conversion
- High Ceilings
- Wooden Floors Throughout
- Two/Three Bedrooms depending on layout choice
- Large Kitchen Area
- Sash Windows
- Share of Freehold