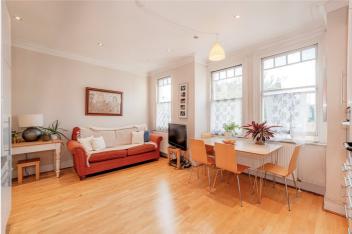

## **DESCRIPTION:**

This spacious and light-filled Edwardian three bedroom property offers a large, open plan kitchen/reception room, three good sized double bedrooms and a modern family bathroom. In a super convenient location both for local amenities and transport, it has been thoroughly modernised in recent times, and benefits from solid wood floors throughout, and sash windows. Arranged over the top floor of a 1906 building, the decor is neutral and contemporary and helps to emphasis the already abundant natural light. All three bedrooms are of a comparably generous size, and all three look out over the tranquil rear of the property. The kitchen/reception provides more than 220 sq ft of space, with three original stained glass windows and a fully fitted modern kitchen with ample storage: a true cook's kitchen! There is even the potential to extend into the loft to create a master suite or home office.

## **AT A GLANCE**

- Top Floor Maisonette
- Edwardian Conversion
- High Ceilings
- Wooden Floors Throughout
- Two/Three Bedrooms depending on layout choice
- Large Kitchen Area
- Sash Windows
- Share of Freehold