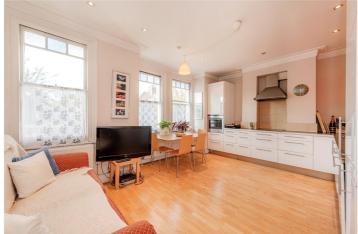

## **DESCRIPTION:**

This spacious and light-filled Edwardian three bedroom property offers a large, open plan kitchen/reception room, three good sized double bedrooms and a modern family bathroom. In a super convenient location both for local amenities and transport, it has been thoroughly modernised in recent times, and benefits from solid wood floors throughout, and sash windows. Arranged over the top floor of a 1906 building, the decor is neutral and contemporary and helps to emphasis the already abundant natural light. All three bedrooms are of a comparably generous size, and all three look out over the tranquil rear of the property. The kitchen/reception provides more than 220 sq ft of space, with three original stained glass windows and a fully fitted modern kitchen with ample storage: a true cook's kitchen! There is even the potential to extend into the loft to create a master suite or home office.

## **AT A GLANCE**

- Top Floor Maisonette
- Edwardian Conversion
- High Ceilings
- Wooden Floors Throughout
- Two/Three Bedrooms depending on layout choice
- Large Kitchen Area
- Sash Windows
- Share of Freehold