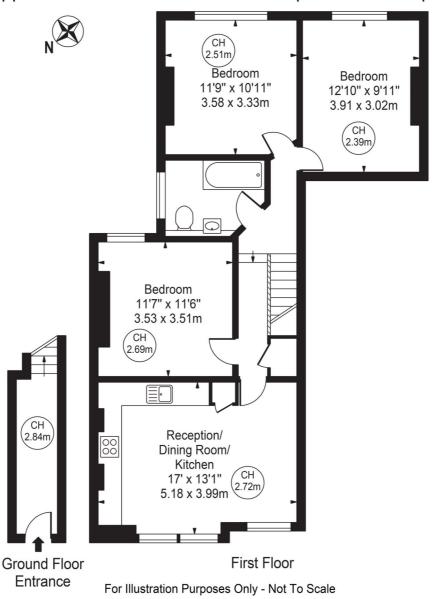

## Caverswall Street Approx. Gross Internal Area 819 Sq Ft - 76.09 Sq M

This floor plan should be used as a general outline for guidance only and does not constitute in whole or in part an offer or contract.

This floorplan is for illustration purposes only and is not to scale. The position and size of doors, windows, appliances and other features are approximate.

Tenure: Share of Freehold

Term: 990+ years
Service Charge: Ad Hoc
Ground Rent: Peppercorn