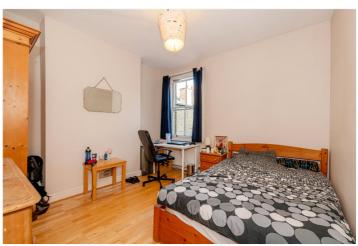

## **DESCRIPTION:**

This spacious and light-filled Edwardian three bedroom property offers a large, open plan kitchen/reception room, three good sized double bedrooms and a modern family bathroom. In a super convenient location both for local amenities and transport, it has been thoroughly modernised in recent times, and benefits from solid wood floors throughout, and sash windows. Arranged over the top floor of a 1906 building, the decor is neutral and contemporary and helps to emphasis the already abundant natural light. All three bedrooms are of a comparably generous size, and all three look out over the tranquil rear of the property. The kitchen/reception provides more than 220 sq ft of space, with three original stained glass windows and a fully fitted modern kitchen with ample storage: a true cook's kitchen! There is even the potential to extend into the loft to create a master suite or home office.

## **AT A GLANCE**

- Top Floor Maisonette
- Edwardian Conversion
- High Ceilings
- Wooden Floors Throughout
- Two/Three Bedrooms depending on layout choice
- Large Kitchen Area
- Sash Windows
- Share of Freehold