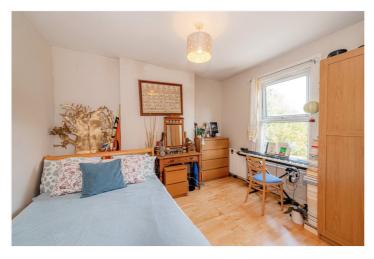

## **DESCRIPTION:**

This spacious and light-filled Edwardian three bedroom property offers a large, open plan kitchen/reception room, three good sized double bedrooms and a modern family bathroom. In a super convenient location both for local amenities and transport, it has been thoroughly modernised in recent times, and benefits from solid wood floors throughout, and sash windows. Arranged over the top floor of a 1906 building, the decor is neutral and contemporary and helps to emphasis the already abundant natural light. All three bedrooms are of a comparably generous size, and all three look out over the tranquil rear of the property. The kitchen/reception provides more than 220 sq ft of space, with three original stained glass windows and a fully fitted modern kitchen with ample storage: a true cook's kitchen! There is even the potential to extend into the loft to create a master suite or home office.

## **AT A GLANCE**

- Top Floor Maisonette
- Edwardian Conversion
- High Ceilings
- Wooden Floors Throughout
- Two/Three Bedrooms depending on layout choice
- Large Kitchen Area
- Sash Windows
- Share of Freehold