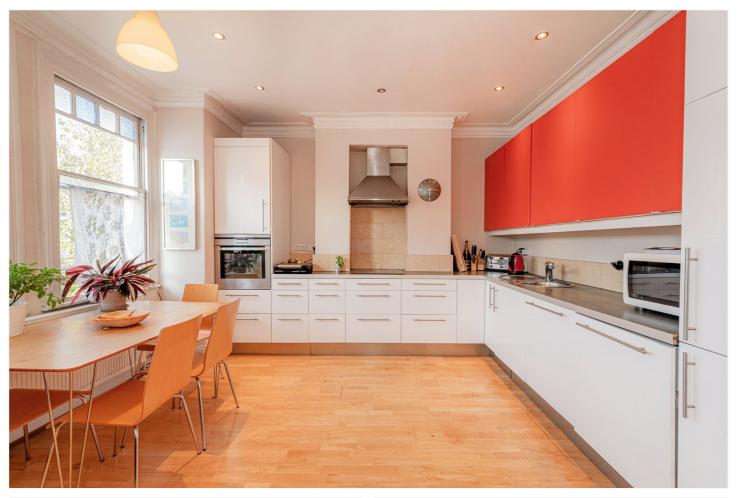

## **DESCRIPTION:**

This spacious and light-filled Edwardian three bedroom property offers a large, open plan kitchen/reception room, three good sized double bedrooms and a modern family bathroom. In a super convenient location both for local amenities and transport, it has been thoroughly modernised in recent times, and benefits from solid wood floors throughout, and sash windows. Arranged over the top floor of a 1906 building, the decor is neutral and contemporary and helps to emphasis the already abundant natural light. All three bedrooms are of a comparably generous size, and all three look out over the tranquil rear of the property. The kitchen/reception provides more than 220 sq ft of space, with three original stained glass windows and a fully fitted modern kitchen with ample storage: a true cook's kitchen! There is even the potential to extend into the loft to create a master suite or home office.

## **AT A GLANCE**

- Top Floor Maisonette
- Edwardian Conversion
- High Ceilings
- Wooden Floors Throughout
- Two/Three Bedrooms depending on layout choice
- Large Kitchen Area
- Sash Windows
- Share of Freehold