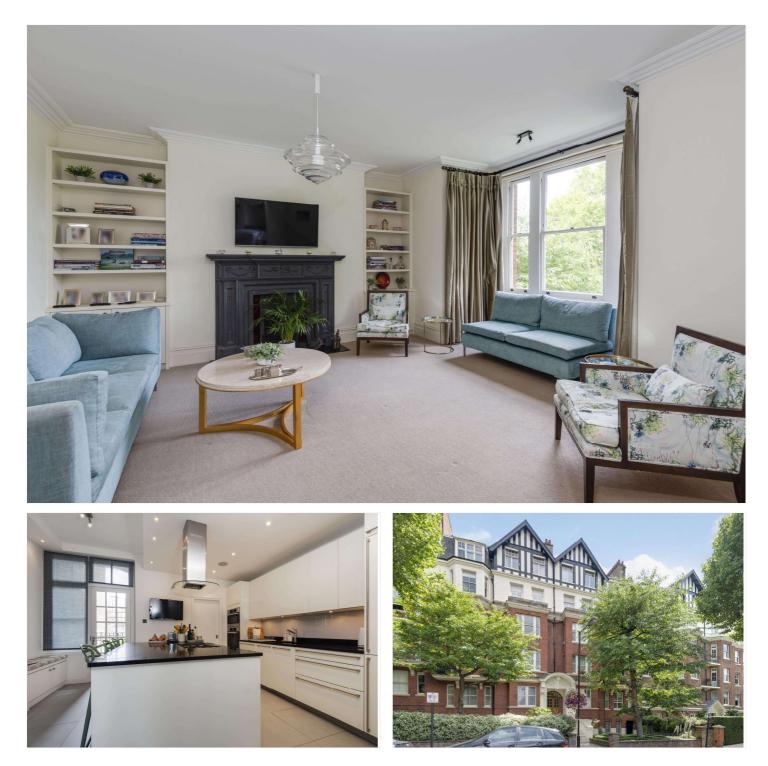

## AUBREY HOUSE, MAIDA VALE, LONDON, W2 **£1,650 PER WEEK/£7,150 PER MONTH** UNFURNISHED

A wonderful opportunity to rent this magnificent flat of over 1,900 square feet (180 sq metre) set on the second floor of this red brick mansion block. This three-bedroom apartment overlooks the picturesque Regents Canal in the heart of idyllic Little Venice.

Master Bedroom Suite | Two Further Bedrooms | Family Bathroom | Guest WC | Utility Room | Kitchen | Dining Room | Reception Room | Passenger Lift