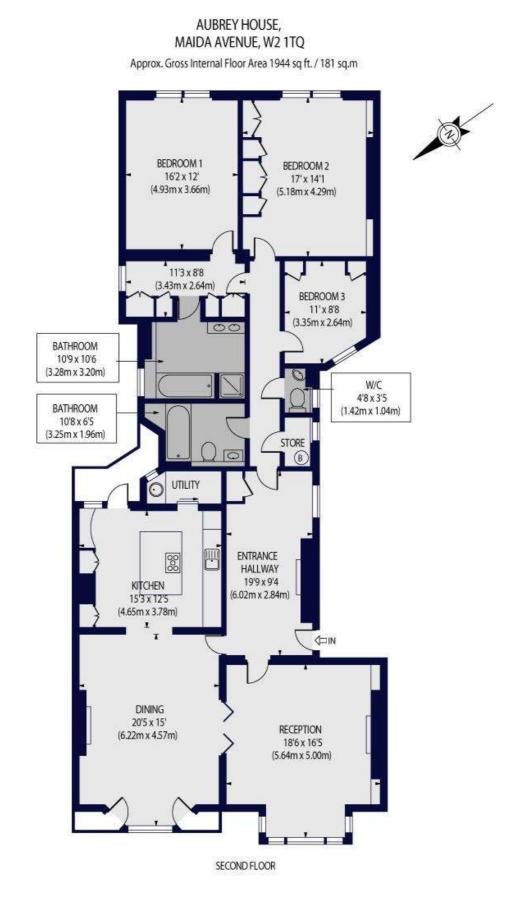

# Winkworth

for every step ...

winkworth.co.uk/maida-vale

For Illustration Purposes Only - Not To Scale Floor Plan by www.nogaphotostudio.com Ref: No.39320 This floor plan should be used as a general outline for guidance only. Any intending purchaser or lessee should satisfy themselves by imagection, searches, enquiries and full survey as to the correctnest of each statement. Any areas, measurements or distances quoted are approximate and should not be used to value a property or be the basis of any sale or let.

## AUBREY HOUSE, MAIDA VALE, LONDON, W2 **£1,650 PER WEEK/£7,150 PER MONTH** UNFURNISHED

A wonderful opportunity to rent this magnificent flat of over 1,900 square feet (180 sq metre) set on the second floor of this red brick mansion block. This three-bedroom apartment overlooks the picturesque Regents Canal in the heart of idyllic Little Venice.

Master Bedroom Suite | Two Further Bedrooms | Family Bathroom | Guest WC | Utility Room | Kitchen | Dining Room | Reception Room | Passenger Lift