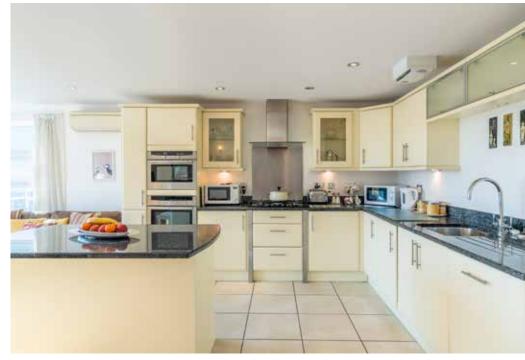

This penthouse apartment enjoys an open plan kitchen / lounge / dining room. The kitchen area is well equipped with a range of modern cabinets, integrated appliances and breakfast bar seating for two. Large patio doors flood the room with natural light and provide direct access to the expansive balcony where you can admire the views.