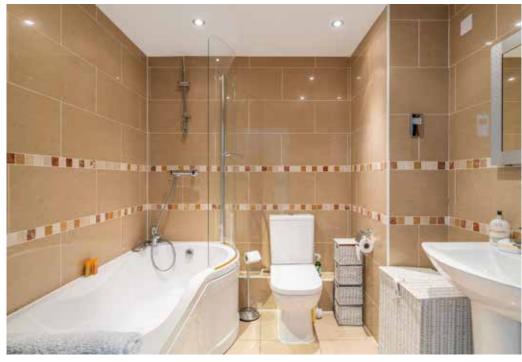

The primary bedroom benefits from an en-suite shower room and floor to ceiling windows providing sea views. The remaining bedrooms are serviced by the family bathroom which includes a bath with over head shower and screen, wash hand basin and wc complemented with stylish wall and floor tiles.