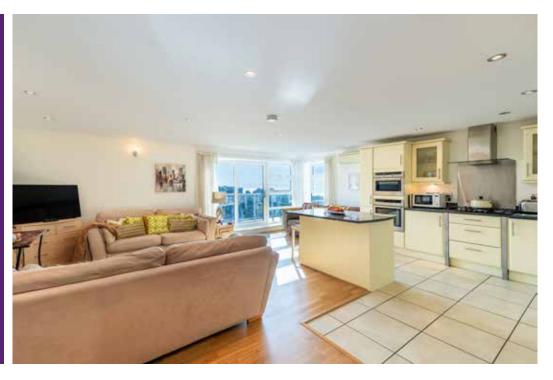

This penthouse apartment enjoys an open plan kitchen / lounge / dining room. The kitchen area is well equipped with a range of modern cabinets, integrated appliances and breakfast bar seating for two. Large patio doors flood the room with natural light and provide direct access to the expansive balcony where you can admire the views.