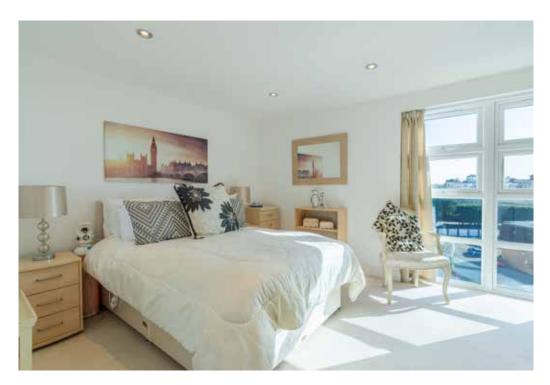

The primary bedroom benefits from an en-suite shower room and floor to ceiling windows providing sea views. The remaining bedrooms are serviced by the family bathroom which includes a bath with over head shower and screen, wash hand basin and wc complemented with stylish wall and floor tiles.