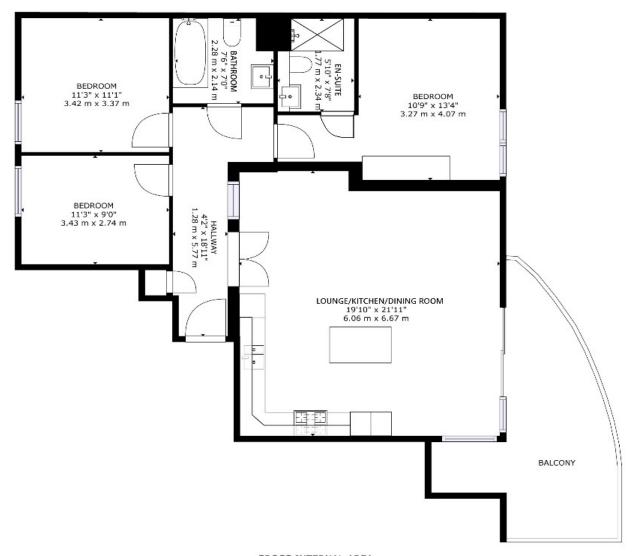

The property is conveyed with secure underground parking.

GROSS INTERNAL AREA

FLOOR 1: 1055 sq. ft,98 m2, EXCLUDED AREAS: BALCONY: 178 sq. ft,17 m2

TOTAL: 1055 sq. ft,98 m2

SIZES AND DIMENSIONS ARE APPROXIMATE, ACTUAL MAY VARY.