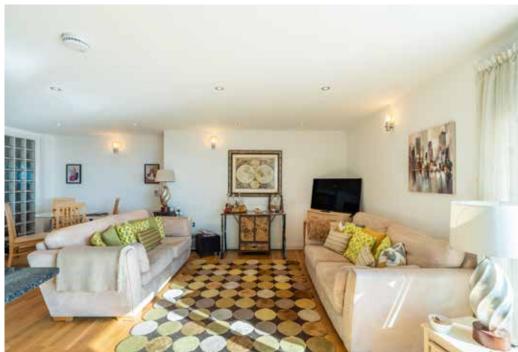

This penthouse apartment enjoys an open plan kitchen / lounge / dining room. The kitchen area is well equipped with a range of modern cabinets, integrated appliances and breakfast bar seating for two. Large patio doors flood the room with natural light and provide direct access to the expansive balcony where you can admire the views.