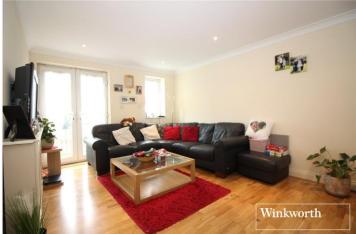

## **DESCRIPTION:**

Constructed approx. 15 years ago and offered for sale "Chain Free" is this well presented two double bedroom, two bathroom ground floor purpose built apartment.

Benefitting from an allocated parking space, balcony and a lease in excess of 110 years the accommodation is well proportioned and totals 774 square feet.

## **AT A GLANCE**

- Two Double Bedrooms
- 774 Square Feet
- Two Bathrooms
- 110 Year Lease
- Chain Free
- Allocated Parking Space
- Balcony
- Gas Central Heating
- Double Glazed

This floorplan is for illustration purposes only and is not to scale. The position and size of doors, windows, appliances and other features are approximate.