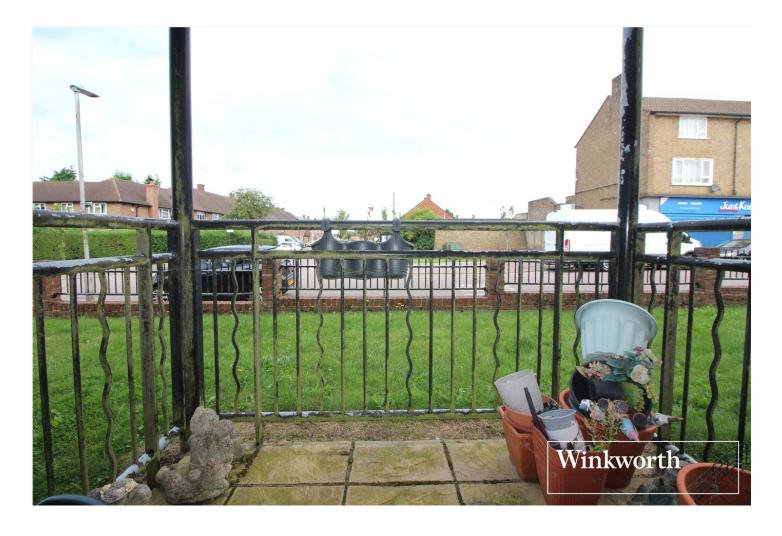

## **DESCRIPTION:**

Constructed approx. 15 years ago and offered for sale "Chain Free" is this well presented two double bedroom, two bathroom ground floor purpose built apartment.

Benefitting from an allocated parking space, balcony and a lease in excess of 110 years the accommodation is well proportioned and totals 774 square feet.

## **AT A GLANCE**

- Two Double Bedrooms
- 774 Square Feet
- Two Bathrooms
- 110 Year Lease
- Chain Free
- Allocated Parking Space
- Balcony
- Gas Central Heating
- Double Glazed

This floorplan is for illustration purposes only and is not to scale. The position and size of doors, windows, appliances and other features are approximate.