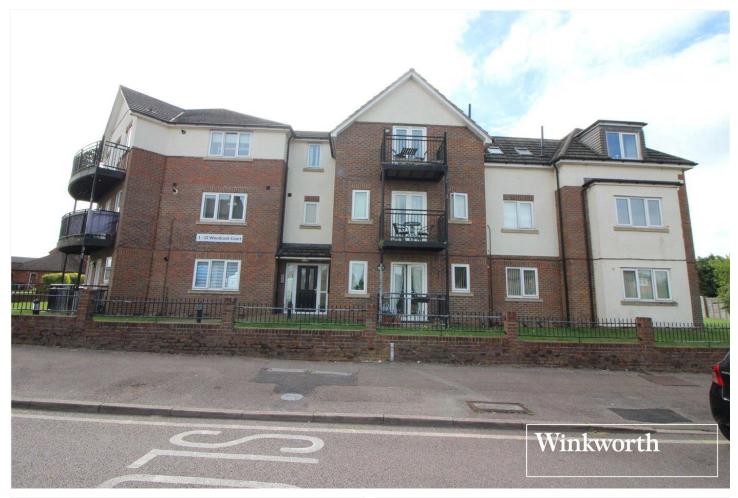

## **DESCRIPTION:**

Constructed approx. 15 years ago and offered for sale "Chain Free" is this well presented two double bedroom, two bathroom ground floor purpose built apartment.

Benefitting from an allocated parking space, balcony and a lease in excess of 110 years the accommodation is well proportioned and totals 774 square feet.

Located a moments walk from both local shops and Croxdale Road Synagogue and approx. 0.6 mile walk from Borehamwood high street and Thameslink station the flat would be ideal for a downsizer, first time buyer or buy to let investor