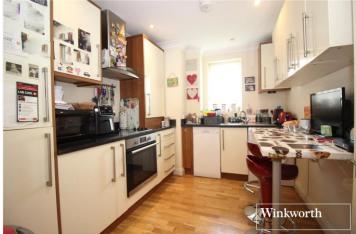

## **DESCRIPTION:**

Constructed approx. 15 years ago and offered for sale "Chain Free" is this well presented two double bedroom, two bathroom ground floor purpose built apartment.

Benefitting from an allocated parking space, balcony and a lease in excess of 110 years the accommodation is well proportioned and totals 774 square feet.

## **AT A GLANCE**

- Two Double Bedrooms
- 774 Square Feet
- Two Bathrooms
- 110 Year Lease
- Chain Free
- Allocated Parking Space
- Balcony
- Gas Central Heating
- Double Glazed

This floorplan is for illustration purposes only and is not to scale. The position and size of doors, windows, appliances and other features are approximate.