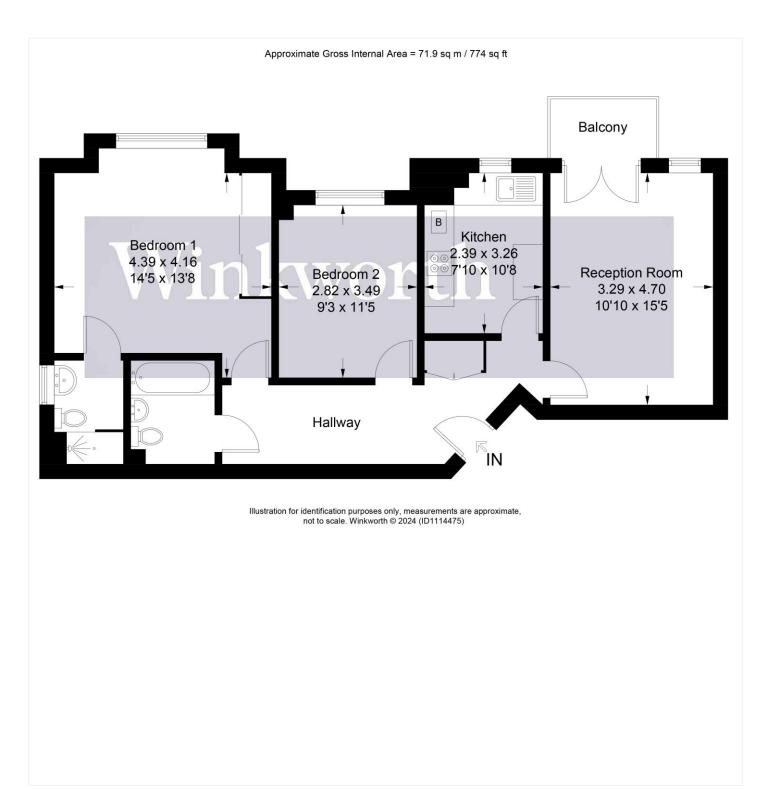

## **DESCRIPTION:**

Constructed approx. 15 years ago and offered for sale "Chain Free" is this well presented two double bedroom, two bathroom ground floor purpose built apartment.

Benefitting from an allocated parking space, balcony and a lease in excess of 110 years the accommodation is well proportioned and totals 774 square feet.

## **AT A GLANCE**

- Two Double Bedrooms
- 774 Square Feet
- Two Bathrooms
- 110 Year Lease
- Chain Free
- Allocated Parking Space
- Balcony
- Gas Central Heating
- Double Glazed

This floorplan is for illustration purposes only and is not to scale. The position and size of doors, windows, appliances and other features are approximate.