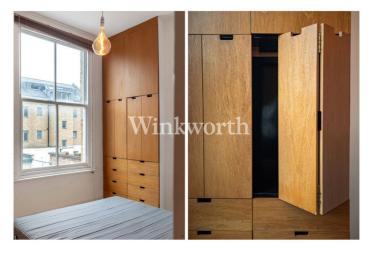

## **DESCRIPTION:**

A bright, one double bedroom apartment positioned on the first floor of this handsome, semi-detached Victorian building in N4. With views reaching out from the two large sash windows in the living across Finsbury Park, the property benefits from a sensational amount of natural light. Accommodation comprises of an open plan living room/kitchen spanning the full width at the front of the building. A good sized double bedroom benefits from built in wardrobes to the rear, while a contemporary bathroom is set in the middle. The property is completed with a private, additional utility room off the communal hallway, while the property in general would welcome some internal upgrades.