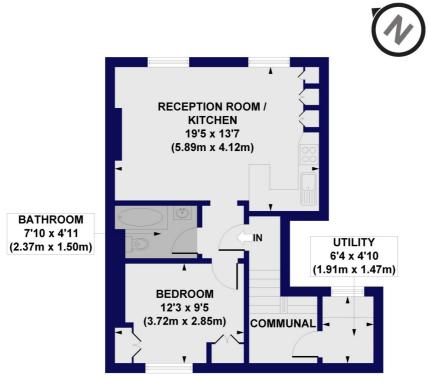

## Wilberforce Road, N4

Approx. Gross Internal Floor Area 466 sq. ft / 43.25 sq. m (Including Utility & Communal)
Approx. Gross Internal Floor Area 435 sq. ft / 40.44 sq. m (Including Utility & Excluding Communal)

**FIRST FLOOR** 

All measurements of walls, doors, windows, fittings and appliances, including their size and location, are shown as standard sizes and do not constitute any warranty or representation by the seller, their agent or CP Creative. Any intending purchaser must satisfy himself by inspection or therwise as to the correctness of the information contained in these plans. This plan is for illustrative purposes only and should be used as such by any prospective purchasers.

Winkworth

This floorplan is for illustration purposes only and is not to scale. The position and size of doors, windows, appliances and other features are approximate.

Highbury | 0207 989 7000 | highbury@winkworth.co.uk