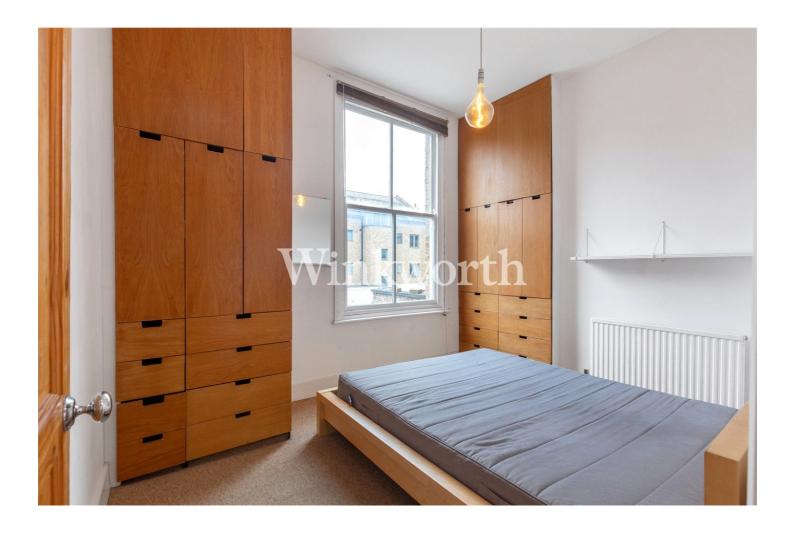

## **DESCRIPTION:**

A bright, one double bedroom apartment positioned on the first floor of this handsome, semi-detached Victorian building in N4. With views reaching out from the two large sash windows in the living across Finsbury Park, the property benefits from a sensational amount of natural light. Accommodation comprises of an open plan living room/kitchen spanning the full width at the front of the building. A good sized double bedroom benefits from built in wardrobes to the rear, while a contemporary bathroom is set in the middle. The property is completed with a private, additional utility room off the communal hallway, while the property in general would welcome some internal upgrades.