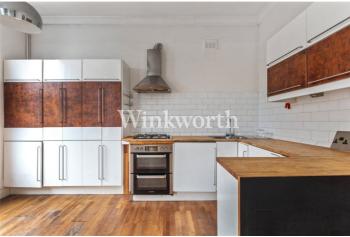

## **DESCRIPTION:**

A bright, one double bedroom apartment positioned on the first floor of this handsome, semi-detached Victorian building in N4. With views reaching out from the two large sash windows in the living across Finsbury Park, the property benefits from a sensational amount of natural light. Accommodation comprises of an open plan living room/kitchen spanning the full width at the front of the building. A good sized double bedroom benefits from built in wardrobes to the rear, while a contemporary bathroom is set in the middle. The property is completed with a private, additional utility room off the communal hallway, while the property in general would welcome some internal upgrades.