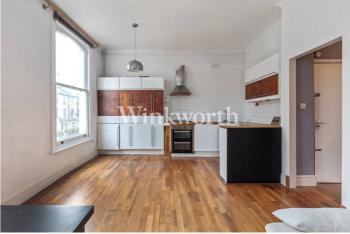

## **DESCRIPTION:**

A bright, one double bedroom apartment positioned on the first floor of this handsome, semi-detached Victorian building in N4. With views reaching out from the two large sash windows in the living across Finsbury Park, the property benefits from a sensational amount of natural light. Accommodation comprises of an open plan living room/kitchen spanning the full width at the front of the building. A good sized double bedroom benefits from built in wardrobes to the rear, while a contemporary bathroom is set in the middle. The property is completed with a private, additional utility room off the communal hallway, while the property in general would welcome some internal upgrades.