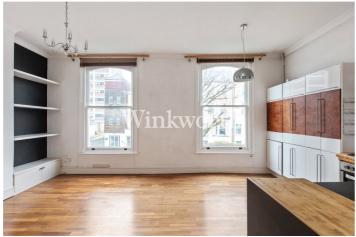

## **DESCRIPTION:**

A bright, one double bedroom apartment positioned on the first floor of this handsome, semi-detached Victorian building in N4. With views reaching out from the two large sash windows in the living across Finsbury Park, the property benefits from a sensational amount of natural light. Accommodation comprises of an open plan living room/kitchen spanning the full width at the front of the building. A good sized double bedroom benefits from built in wardrobes to the rear, while a contemporary bathroom is set in the middle. The property is completed with a private, additional utility room off the communal hallway, while the property in general would welcome some internal upgrades.