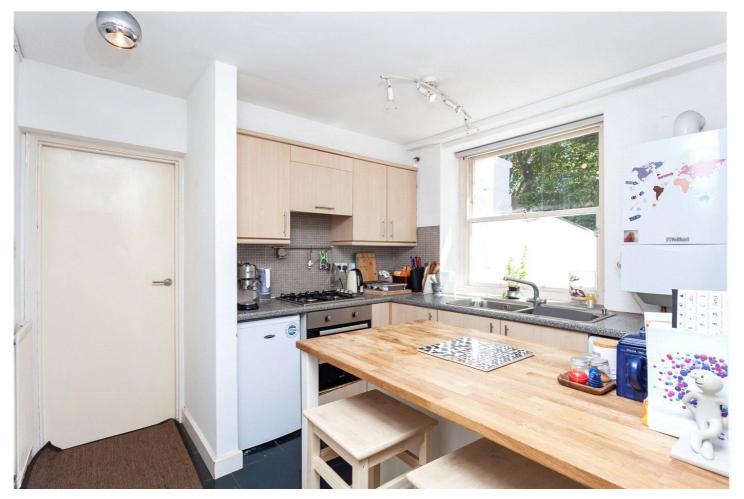

## **DESCRIPTION:**

A lovely, well presented, one bedroom flat in this beautiful period building overlooking Highbury Crescent. The accommodation comprises: entrance hallway, double bedroom, bathroom with bath and shower, reception room leading to fitted kitchen with immediate access to Highbury Fields. The flat is approximately two minutes' walk to Highbury and Islington tube and the many local amenities of Upper Street.