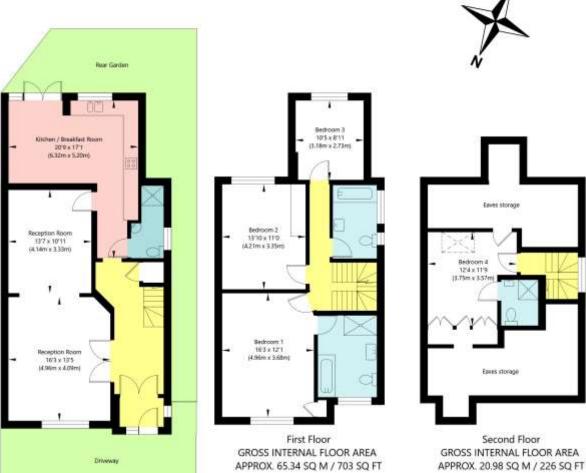

## Wentworth Road, London NW11 0RT

Ground Floor GROSS INTERNAL FLOOR AREA

APPROX. 76.79 SQ M / 827 SQ FT

APPROXIMATE GROSS INTERNAL FLOOR AREA 163.11 SQ M / 1756 SQ FT THIS FLOOR PLAN IS FOR ILLUSTRATIVE PURPOSES ONLY AND SHOULD BE USED FOR THIS PURPOSE BY PROSPECTIVE APPLICANTS AS ITS NOT TO SCALE.