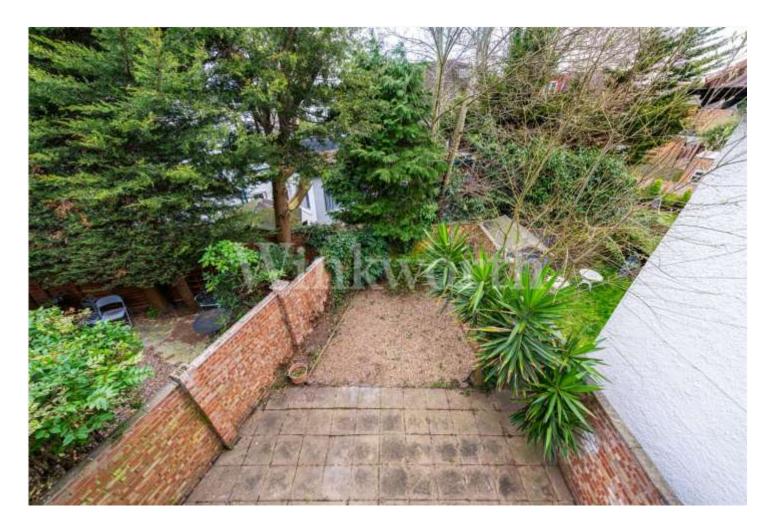

Externally, to the front of the house is an area of hard standing with a dropped kerb from the road (suitable for off street parking for most types of car). To the rear of the house is an easy to maintain patio and shingle South facing garden, well screened, from adjoining neighbours. The entire house appears to have been extremely well maintained and is ready for immediate occupation if desired. Alternatively there is scope for further enlargement or modernisation if required. In our opinion it is extremely rare to find a 4 bedroom property with 4 bathrooms in such a well located position, in addition highly convenient for all local transport facilities plus the shops, parks and local amenities.