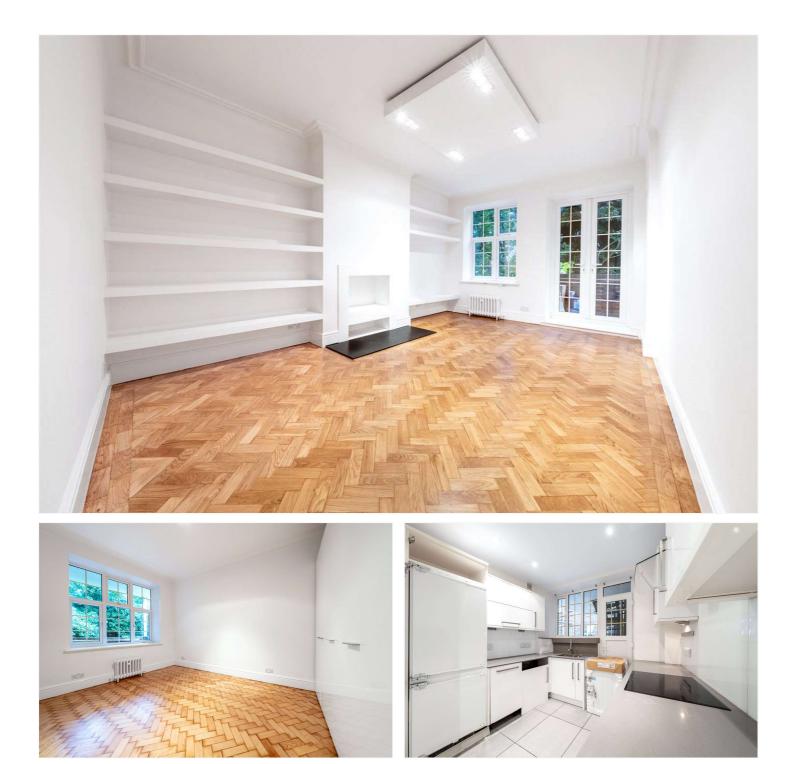

## MANDEVILLE COURT, NW3 £2,750 PER MONTH UNFURNISHED

A newly refurbished two bedroom apartment set on the first floor of a popular purpose built block on Finchley Road. The property has recently undergone decoration throughout and offers a fully equipped separate kitchen, a shower room and a bright reception leading on to the terrace which overlooks the communal gardens. The property has original parquet flooring throughout. Mandeville Court is ideally situated for many transport links including Finchley Road & Frognal Overground Station (0.1 miles), Finchley Road (Jubilee & Metropolitan lines) and West Hampstead Underground Stations (Jubilee line), and West Hampstead Thames Link (0.4 miles). Offered unfurnished and available September 2024.

Two Double Bedrooms I Shower Room I Reception/Dining Room I Kitchen I Terrace I Available Unfurnished

for every step...

APPROXIMATE GROSS INTERNAL FLOOR AREA 60.82 SQ M / 655 SQ FT THIS FLOOR PLAN IS FOR ILLUSTRATIVE PURPOSES ONLY AND SHOULD BE USED FOR THIS PURPOSE BY PROSPECTIVE APPLICANTS AS ITS NOT TO SCALE.