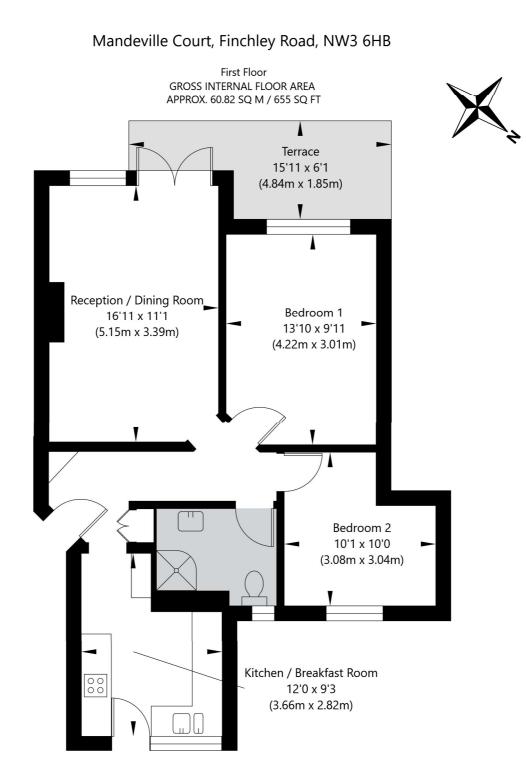

Two Double Bedrooms I Shower Room I Reception/Dining Room I Kitchen I Terrace I Available Unfurnished

for every step...

APPROXIMATE GROSS INTERNAL FLOOR AREA 60.82 SQ M / 655 SQ FT THIS FLOOR PLAN IS FOR ILLUSTRATIVE PURPOSES ONLY AND SHOULD BE USED FOR THIS PURPOSE BY PROSPECTIVE APPLICANTS AS ITS NOT TO SCALE.