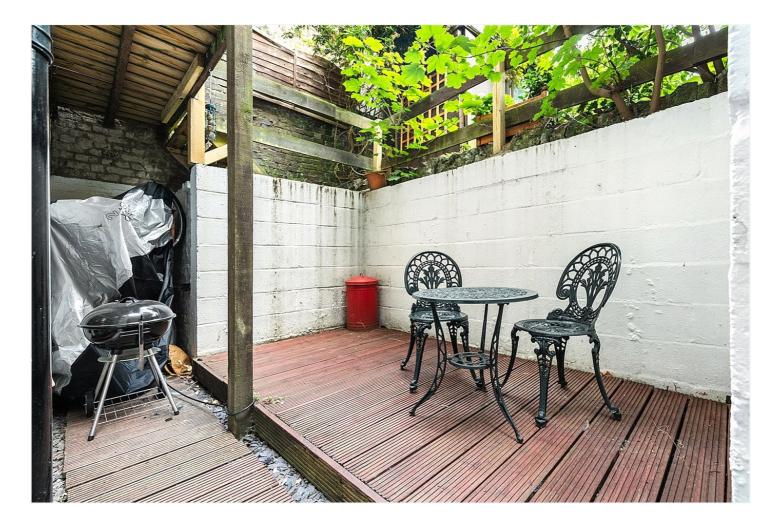

#### **DESCRIPTION:**

Situated at the rear of an impressive period house this flat benefits from wood flooring and modern finishes throughout. The smart, open-plan kitchen/reception room is entered via a private decked terrace and includes integrated appliances, breakfast bar and plenty of storage. Off the living area is a generous double bedroom with extensive fitted wardrobes and drawers. Adjacent is the contemporary bathroom with large walk-in shower.