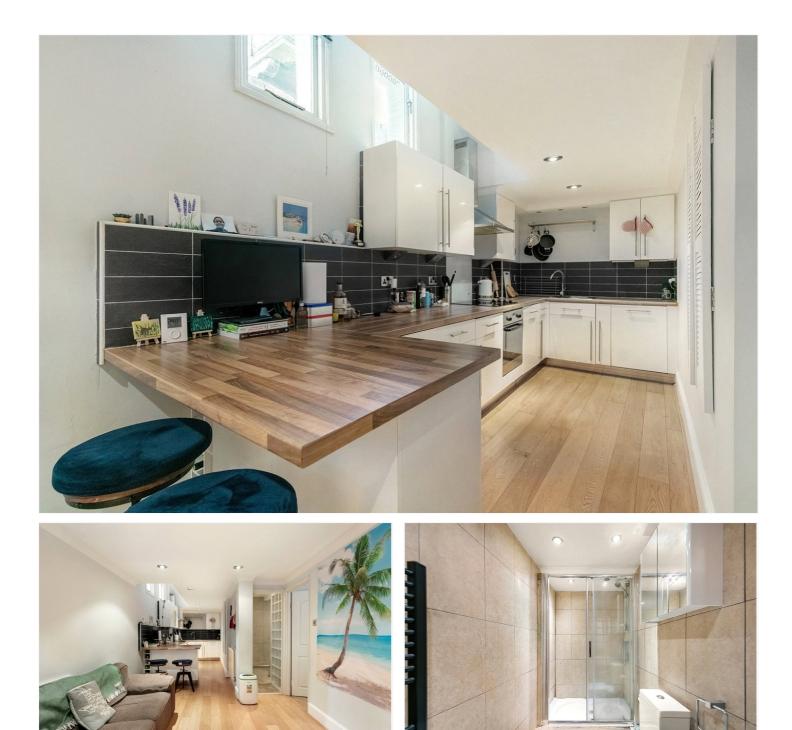

#### **DESCRIPTION:**

Situated at the rear of an impressive period house this flat benefits from wood flooring and modern finishes throughout. The smart, open-plan kitchen/reception room is entered via a private decked terrace and includes integrated appliances, breakfast bar and plenty of storage. Off the living area is a generous double bedroom with extensive fitted wardrobes and drawers. Adjacent is the contemporary bathroom with large walk-in shower.