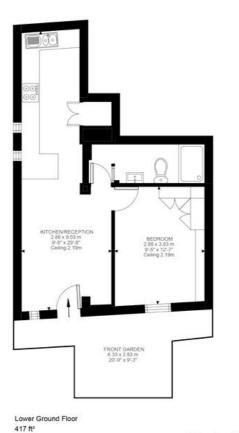

### Winkworth

Werter Road, SW15 Approximate Gross Internal Area 38.70 SQ.M / 417 SQ.FT

SA N

Illustration for identification purposes only. Not to scale. Floor Plan Drawn According To RICS Guidelines.

This floorplan is for illustration purposes only and is not to scale. The position and size of doors, windows, appliances and other features are approximate.