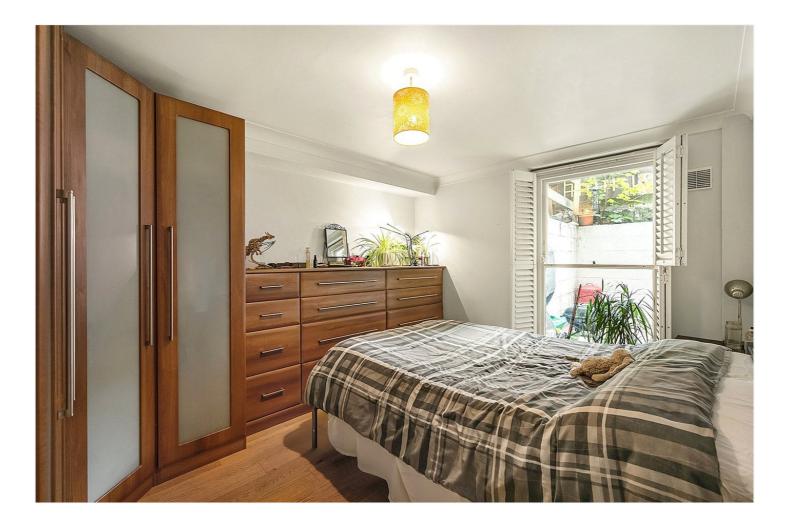

#### **DESCRIPTION:**

Situated at the rear of an impressive period house this flat benefits from wood flooring and modern finishes throughout. The smart, open-plan kitchen/reception room is entered via a private decked terrace and includes integrated appliances, breakfast bar and plenty of storage. Off the living area is a generous double bedroom with extensive fitted wardrobes and drawers. Adjacent is the contemporary bathroom with large walk-in shower.