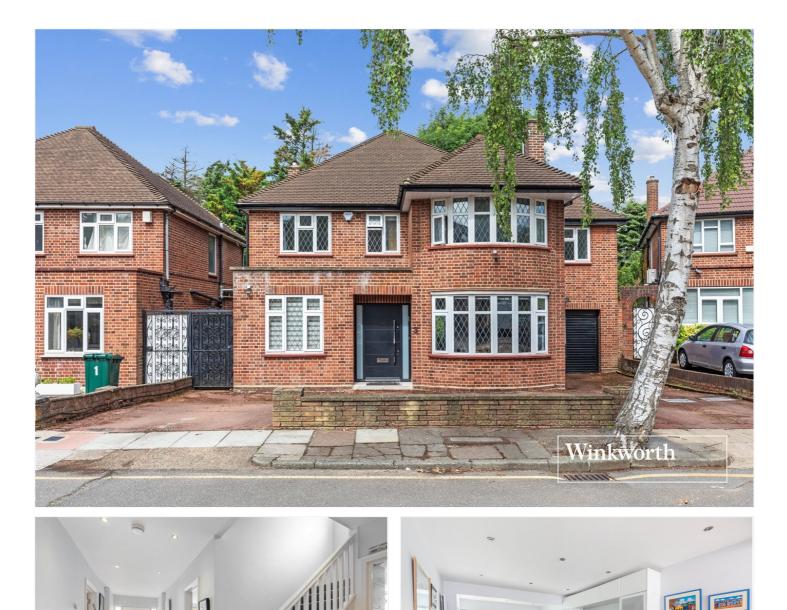

KINGSWOOD PARK, LONDON, N3 **£2,150,000 FREEHOLD** 

A FIVE BEDROOM, DOUBLE FRONTED, DETACHED FAMILY HOME, SET IN A QUIET CUL-DE-SAC IN THE MUCH SOUGHT AFTER CHURCH END AREA OF FINCHLEY.

Finchley | 020 8349 3388 | finchley@winkworth.co.uk

## **DESCRIPTION:**

Set in a quiet cul-de-sac off Hendon Avenue, we are pleased to offer this well-presented and extended double fronted detached family home, ideally located for local amenities, transport links and good Ofsted rated schools, as well as recreational parkland, such as Dollis Valley Green Walk, and Stephens House & Gardens. The ground floor comprises of a spacious entrance hallway, through-lounge, front reception room, fully fitted kitchen, utility room, downstairs WC, and rear garden.

### AT A GLANCE

- Desirable Church End location
- Double Fronted Detached family home
- Through-lounge
- Additional Reception Room
- Fully fitted kitchen
- Five bedrooms
- Off street parking
- Garage