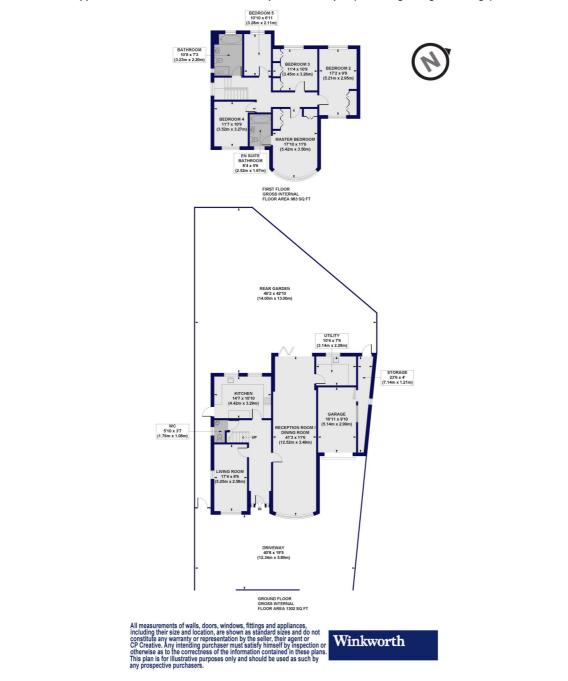

#### Kingswood Road, N3

Approx. Gross Internal Floor Area 2285 sq. ft / 212.34 sq. m (Including Garage & Storage) Approx. Gross Internal Floor Area 2027 sq. ft / 188.34 sq. m (Excluding Garage & Storage)

This floorplan is for illustration purposes only and is not to scale. The position and size of doors, windows, appliances and other features are approximate.

Tenure: Freehold

Council Tax Band: G

Where no figures are shown, we have been unable to ascertain the information. All figures that are shown were correct at the time of printing.