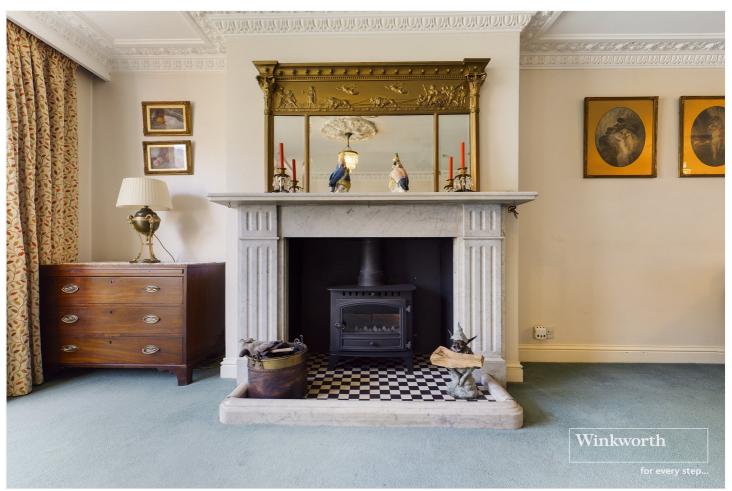

#### **DESCRIPTION:**

Being sold for the first time in over 55 years is this delightful three bedroom Victorian riverside terrace property. The property has direct river frontage from the generous rear garden and is ideally situated with convenient access to local amenities with The Oracle less than half a mile and Reading station with its direct link to London Paddington in just over 20 minutes also an easy walk. Ground floor accommodation comprises, a generous 25ft. reception room with a wood burner, a country style kitchen/breakfast room with granite work surfaces and a range of integrated appliances. The kitchen is finished with a large feature roof light making the room bright and airy and perfect entrance to the approximately 80ft riverside garden. To the rear of the kitchen there is a utility area and bathroom. On the first floor there are two double bedrooms and a further generous bedroom with plenty of eaves storage on the top floor. This splendid home is in an idyllic setting on the River Kennet perfect yet close to the hustle and bustle of the town centre and would suit young professionals, a small family or first time buyers.