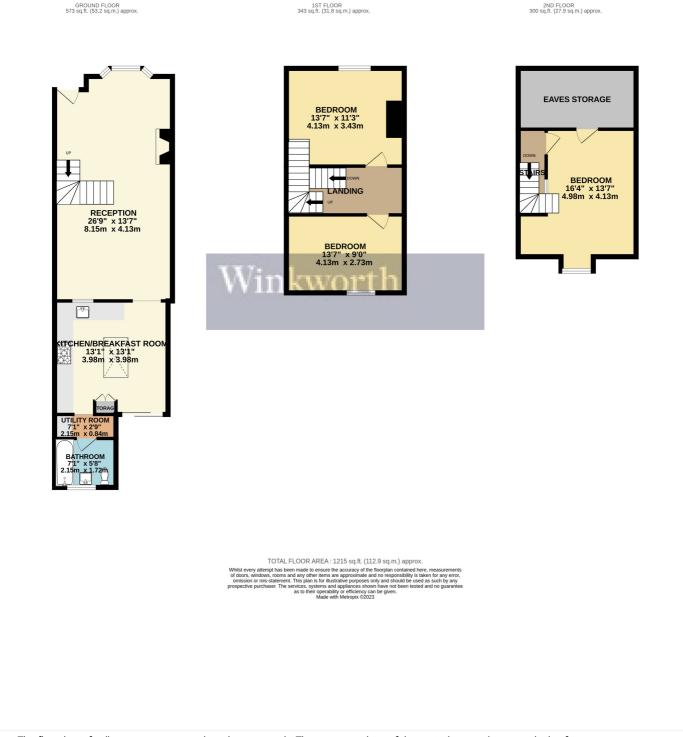

#### **DESCRIPTION:**

Being sold for the first time in over 55 years is this delightful three bedroom Victorian riverside terrace property. The property has direct river frontage from the generous rear garden and is ideally situated with convenient access to local amenities with The Oracle less than half a mile and Reading station with its direct link to London Paddington in just over 20 minutes also an easy walk. Ground floor accommodation comprises, a generous 25ft. reception room with a wood burner, a country style kitchen/breakfast room with granite work surfaces and a range of integrated appliances. The kitchen is finished with a large feature roof light making the room bright and airy and perfect entrance to the approximately 80ft riverside garden. To the rear of the kitchen there is a utility area and bathroom. On the first floor there are two double bedrooms and a further generous bedroom with plenty of eaves storage on the top floor. This splendid home is in an idyllic setting on the River Kennet perfect yet close to the hustle and bustle of the town centre and would suit young professionals, a small family or first time buyers.

#### AT A GLANCE

- Three Bedroom Three Storey Riverside Home
- Direct Garden Frontage on to the River Kennet
- 80ft. Riverside Garden
- Spacious Living Room with Wood Burner
- Bright Country Style Kitchen
- Ground Floor Bathroom
- Two First Floor Bedroom
- Second Floor Bedroom

This floorplan is for illustration purposes only and is not to scale. The position and size of doors, windows, appliances and other features are approximate.

Reading | 0118 4022 300 | reading@winkworth.co.uk