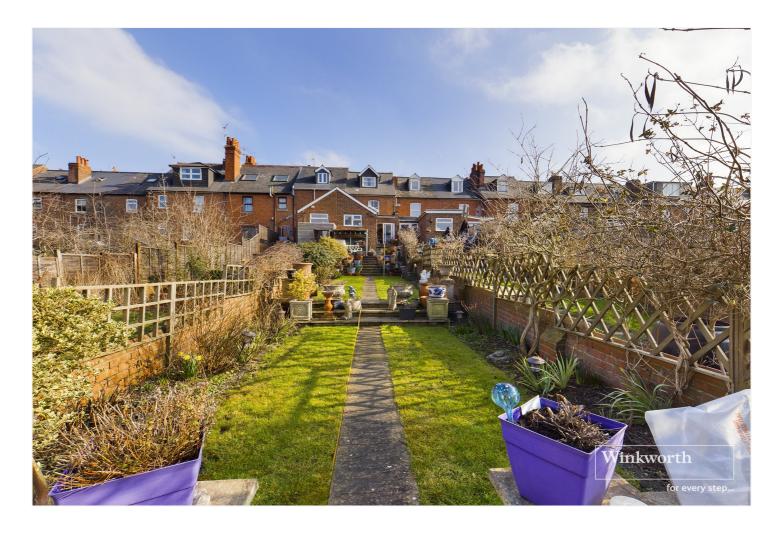

#### **DESCRIPTION:**

Being sold for the first time in over 55 years is this delightful three bedroom Victorian riverside terrace property. The property has direct river frontage from the generous rear garden and is ideally situated with convenient access to local amenities with The Oracle less than half a mile and Reading station with its direct link to London Paddington in just over 20 minutes also an easy walk. Ground floor accommodation comprises, a generous 25ft. reception room with a wood burner, a country style kitchen/breakfast room with granite work surfaces and a range of integrated appliances. The kitchen is finished with a large feature roof light making the room bright and airy and perfect entrance to the approximately 80ft riverside garden. To the rear of the kitchen there is a utility area and bathroom. On the first floor there are two double bedrooms and a further generous bedroom with plenty of eaves storage on the top floor. This splendid home is in an idyllic setting on the River Kennet perfect yet close to the hustle and bustle of the town centre and would suit young professionals, a small family or first time buyers.

#### AT A GLANCE

- Three Bedroom Three Storey Riverside Home
- Direct Garden Frontage on to the River Kennet
- 80ft. Riverside Garden
- Spacious Living Room with Wood Burner
- Bright Country Style Kitchen
- Ground Floor Bathroom
- Two First Floor Bedroom
- Second Floor Bedroom