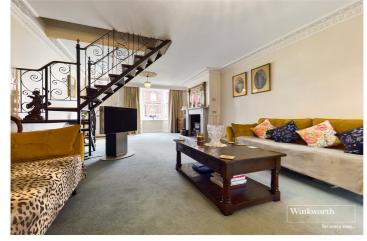

#### **DESCRIPTION:**

Being sold for the first time in over 55 years is this delightful three bedroom Victorian riverside terrace property. The property has direct river frontage from the generous rear garden and is ideally situated with convenient access to local amenities with The Oracle less than half a mile and Reading station with its direct link to London Paddington in just over 20 minutes also an easy walk. Ground floor accommodation comprises, a generous 25ft. reception room with a wood burner, a country style kitchen/breakfast room with granite work surfaces and a range of integrated appliances. The kitchen is finished with a large feature roof light making the room bright and airy and perfect entrance to the approximately 80ft riverside garden. To the rear of the kitchen there is a utility area and bathroom. On the first floor there are two double bedrooms and a further generous bedroom with plenty of eaves storage on the top floor. This splendid home is in an idyllic setting on the River Kennet perfect yet close to the hustle and bustle of the town centre and would suit young professionals, a small family or first time buyers.

#### AT A GLANCE

- Three Bedroom Three Storey Riverside Home
- Direct Garden Frontage on to the River Kennet
- 80ft. Riverside Garden
- Spacious Living Room with Wood Burner
- Bright Country Style Kitchen
- Ground Floor Bathroom
- Two First Floor Bedroom
- Second Floor Bedroom