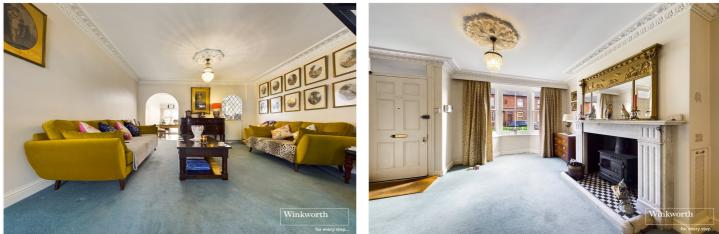

#### **DESCRIPTION:**

Being sold for the first time in over 55 years is this delightful three bedroom Victorian riverside terrace property. The property has direct river frontage from the generous rear garden and is ideally situated with convenient access to local amenities with The Oracle less than half a mile and Reading station with its direct link to London Paddington in just over 20 minutes also an easy walk. Ground floor accommodation comprises, a generous 25ft. reception room with a wood burner, a country style kitchen/breakfast room with granite work surfaces and a range of integrated appliances. The kitchen is finished with a large feature roof light making the room bright and airy and perfect entrance to the approximately 80ft riverside garden. To the rear of the kitchen there is a utility area and bathroom. On the first floor there are two double bedrooms and a further generous bedroom with plenty of eaves storage on the top floor. This splendid home is in an idyllic setting on the River Kennet perfect yet close to the hustle and bustle of the town centre and would suit young professionals, a small family or first time buyers.

#### AT A GLANCE

- Three Bedroom Three Storey Riverside Home
- Direct Garden Frontage on to the River Kennet
- 80ft. Riverside Garden
- Spacious Living Room with Wood Burner
- Bright Country Style Kitchen
- Ground Floor Bathroom
- Two First Floor Bedroom
- Second Floor Bedroom