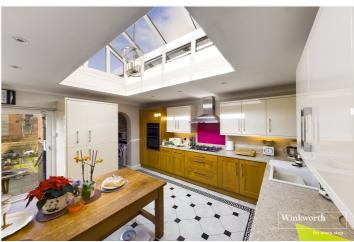

#### **DESCRIPTION:**

Being sold for the first time in over 55 years is this delightful three bedroom Victorian riverside terrace property. The property has direct river frontage from the generous rear garden and is ideally situated with convenient access to local amenities with The Oracle less than half a mile and Reading station with its direct link to London Paddington in just over 20 minutes also an easy walk. Ground floor accommodation comprises, a generous 25ft. reception room with a wood burner, a country style kitchen/breakfast room with granite work surfaces and a range of integrated appliances. The kitchen is finished with a large feature roof light making the room bright and airy and perfect entrance to the approximately 80ft riverside garden. To the rear of the kitchen there is a utility area and bathroom. On the first floor there are two double bedrooms and a further generous bedroom with plenty of eaves storage on the top floor. This splendid home is in an idyllic setting on the River Kennet perfect yet close to the hustle and bustle of the town centre and would suit young professionals, a small family or first time buyers.

#### AT A GLANCE

- Three Bedroom Three Storey Riverside Home
- Direct Garden Frontage on to the River Kennet
- 80ft. Riverside Garden
- Spacious Living Room with Wood Burner
- Bright Country Style Kitchen
- Ground Floor Bathroom
- Two First Floor Bedroom
- Second Floor Bedroom