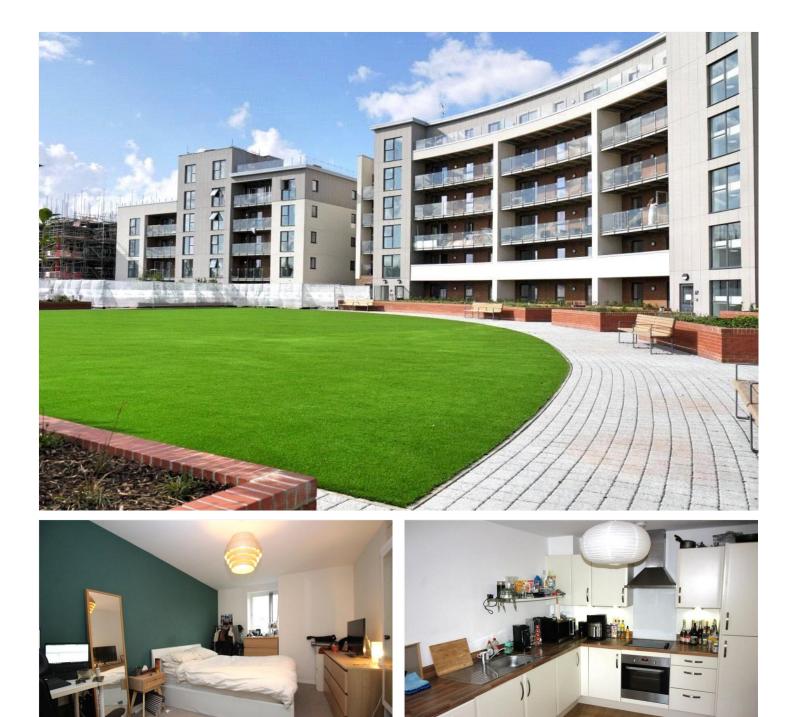

## **DESCRIPTION:**

Offered for sale "Chain Free" and with the added benefit of a share of the freehold is this well presented two double bedroom Ground floor apartment with gated secure allocated parking Space.

Constructed approx. ten years ago by the award winning developers, Taylor Wimpey, the property provides well-proportioned accommodation totalling almost 800 square feet which is complemented by a large balcony.

Located within easy access of Borehamwood High Street, with its plethora of shops and restaurants and Thameslink station, and also the newly constructed Sky studios the property would be ideal for a first time buyer, investor or downsizer.

## **AT A GLANCE**

- Two Double Bedrooms
- Two Bathrooms
- Kitchen
- 791 Square Feet
- Balcony
- Secure Gated Allocated Parking Space
- Communal Gardens
- Share Of Freehold

Illustration for identification purposes only, measurements are approximate, not to scale. Winkworth © 2025 (ID1166000)