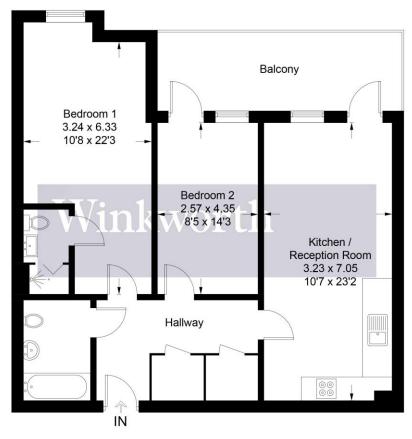

## **AT A GLANCE**

- Two Double Bedrooms
- Two Bathrooms
- Kitchen
- 791 Square Feet
- Balcony
- Secure Gated Allocated Parking Space
- Communal Gardens
- Share Of Freehold

Illustration for identification purposes only, measurements are approximate, not to scale. Winkworth © 2025 (ID1166000)

This floorplan is for illustration purposes only and is not to scale. The position and size of doors, windows, appliances and other features are approximate.

Tenure: Share of Freehold Term: 991 year and 11 months Service Charge: £2087.13 per annum Ground Rent: £ 0 Annually Council Tax Band: D Where no figures are shown, we have been unable to ascertain the information. All figures that are shown were correct at the time of printing.