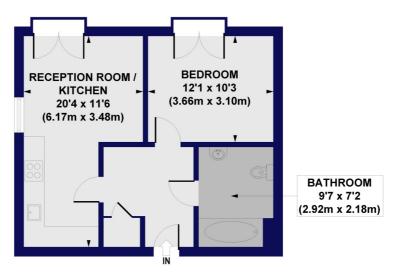

## Opal House, Apple Tree Road, N17 Approx. Gross Internal Floor Area 484 sq. ft / 45 sq. m

**FIRST FLOOR** 

All measurements of walls, doors, windows, fittings and appliances, including their size and location, are shown as standard sizes and do not constitute any warranty or representation by the seller, their agent or CP Creative. Any intending purchaser must satisfy himself by inspection otherwise as to the correctness of the information contained in these plants in sor illustrative purposes only and should be used as such by any prospective purphasers.

Winkworth

This floorplan is for illustration purposes only and is not to scale. The position and size of doors, windows, appliances and other features are approximate.

Harringay | 020 8800 5151 | harringay@winkworth.co.uk