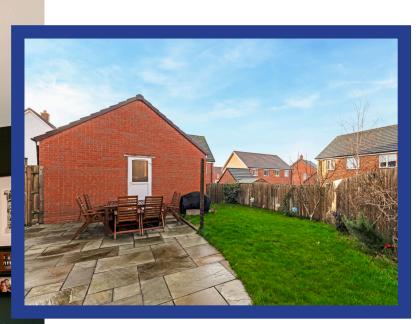

On the first floor a generous landing provides access to the four double bedrooms and a family bathroom. The master bedroom has the added benefit of an en-suite shower room.

Externally, the property has a well maintained front garden, which wraps around to a detached garage and tar-mac driveway, providing ample off street parking and storage. The rear garden has a large patio which is ideal for entertaining, the remaining garden is fully enclosed and turfed.