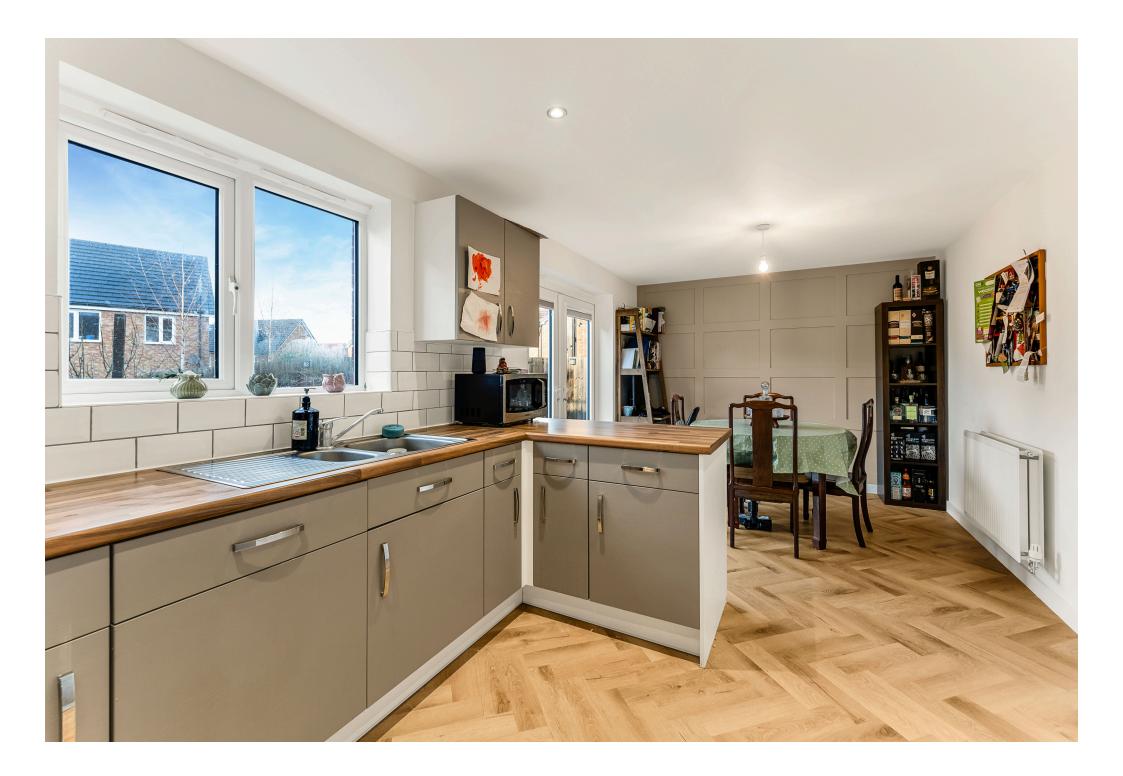

## The Finer Details

Upon entering the property, a spacious entrance hall provides access to a sitting room and separate dining room/ snug, both of which enjoy a front aspect and plenty of natural light. The modern kitchen diner, has a range of built in appliances and a breakfast bar, with double patio doors leading into the rear garden and terrace from the panelled dining area. A separate utility room leads off from the kitchen and provides access to a WC/cloakroom.