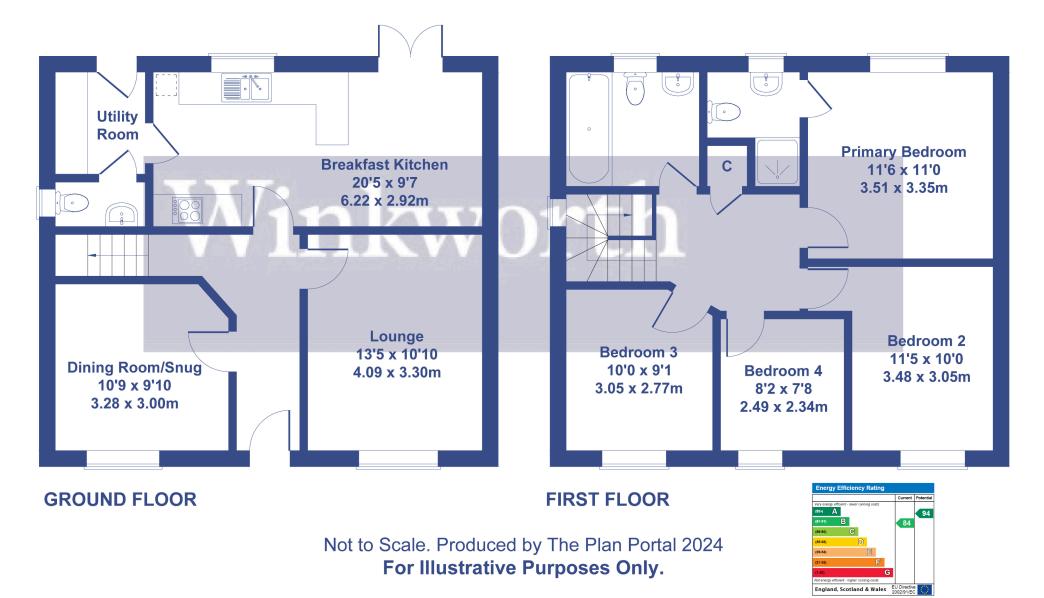

## The Finer Details

Upon entering the property, a spacious entrance hall provides access to a sitting room and separate dining room/ snug, both of which enjoy a front aspect and plenty of natural light. The modern kitchen diner, has a range of built in appliances and a breakfast bar, with double patio doors leading into the rear garden and terrace from the panelled dining area. A separate utility room leads off from the kitchen and provides access to a WC/cloakroom.

On the first floor a generous landing provides access to the four double bedrooms and a family bathroom. The master bedroom has the added benefit of an en-suite shower room.

Externally, the property has a well maintained front garden, which wraps around to a detached garage and tar-mac driveway, providing ample off street parking and storage. The rear garden has a large patio which is ideal for entertaining, the remaining garden is fully enclosed and turfed.

Approximate Gross Internal Area 1245 sq ft - 115 sq m

19 Denby Buildings, Regent Grove, Royal Leamington Spa, Warwickshire, CV32 4NY leamingtonspa@winkworth.co.uk

for every step...