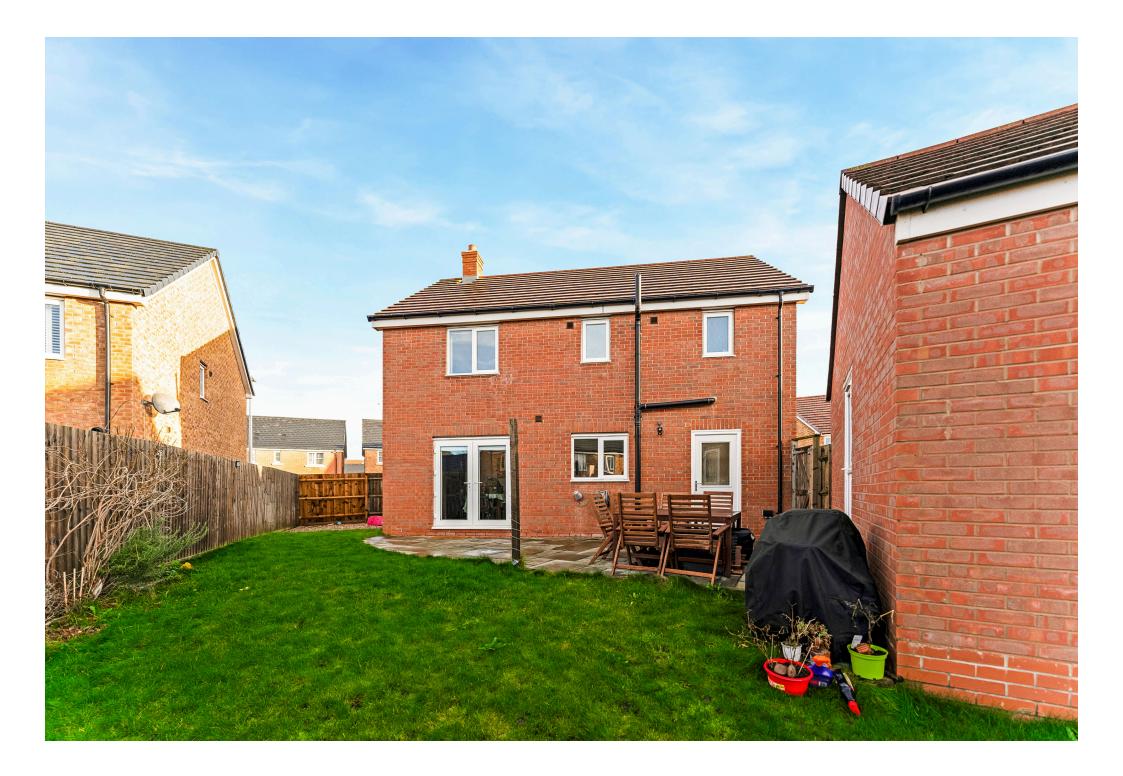

On the first floor a generous landing provides access to the four double bedrooms and a family bathroom. The master bedroom has the added benefit of an en-suite shower room.

Externally, the property has a well maintained front garden, which wraps around to a detached garage and tar-mac driveway, providing ample off street parking and storage. The rear garden has a large patio which is ideal for entertaining, the remaining garden is fully enclosed and turfed.