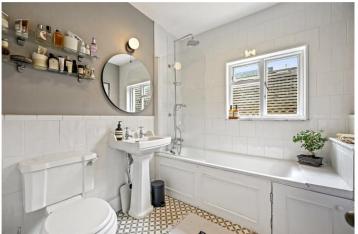

### **DESCRIPTION:**

With its own front door, the property comprises spacious entrance hallway with stairs leading up to the modern fully fitted kitchen with double doors leading out to a pretty private terrace. Stairs then led up to the first floor with large dining room/study, separate charming living room with built-in storage, period fireplace and large sash window overlooking the street below. Stairs then led up to two double bedrooms and spacious bathroom with bath and overhead shower. The property is offered furnished and viewings are highly recommended. No sharers.