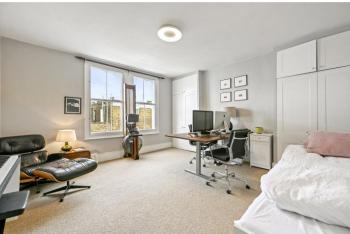

### **DESCRIPTION:**

With its own front door, the property comprises spacious entrance hallway with stairs leading up to the modern fully fitted kitchen with double doors leading out to a pretty private terrace. Stairs then led up to the first floor with large dining room/study, separate charming living room with built-in storage, period fireplace and large sash window overlooking the street below. Stairs then led up to two double bedrooms and spacious bathroom with bath and overhead shower. The property is offered furnished and viewings are highly recommended. No sharers.