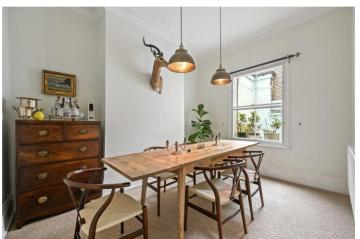

### **DESCRIPTION:**

With its own front door, the property comprises spacious entrance hallway with stairs leading up to the modern fully fitted kitchen with double doors leading out to a pretty private terrace. Stairs then led up to the first floor with large dining room/study, separate charming living room with built-in storage, period fireplace and large sash window overlooking the street below. Stairs then led up to two double bedrooms and spacious bathroom with bath and overhead shower. The property is offered furnished and viewings are highly recommended. No sharers.