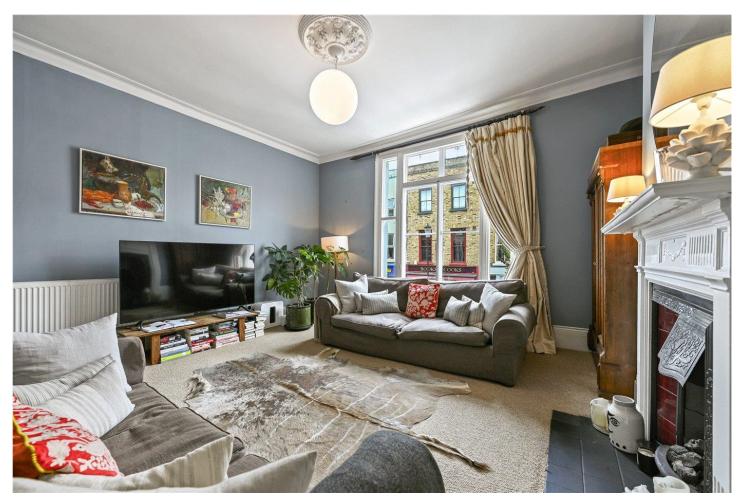

### **DESCRIPTION:**

With its own front door, the property comprises spacious entrance hallway with stairs leading up to the modern fully fitted kitchen with double doors leading out to a pretty private terrace. Stairs then led up to the first floor with large dining room/study, separate charming living room with built-in storage, period fireplace and large sash window overlooking the street below. Stairs then led up to two double bedrooms and spacious bathroom with bath and overhead shower. The property is offered furnished and viewings are highly recommended. No sharers.