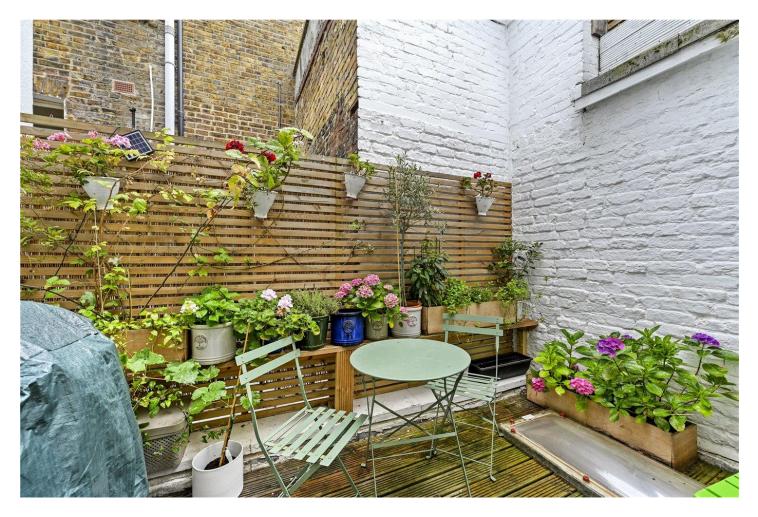

# A CHARMING AND BEAUTIFULLY PRESENTED TWO BEDROOM MAISONETTE WITH PRETTY PRIVATE TERRACE IN THE HEART OF NOTTING HILL.

2 Bedrooms, 1 Reception Room, 1 Bathroom, Flat/Apartment, Maisonette, Period, Furnished, 1093 Approx Sq Ft Energy Efficiency Rating: 65

### **DESCRIPTION:**

With its own front door, the property comprises spacious entrance hallway with stairs leading up to the modern fully fitted kitchen with double doors leading out to a pretty private terrace. Stairs then led up to the first floor with large dining room/study, separate charming living room with built-in storage, period fireplace and large sash window overlooking the street below. Stairs then led up to two double bedrooms and spacious bathroom with bath and overhead shower. The property is offered furnished and viewings are highly recommended. No sharers.