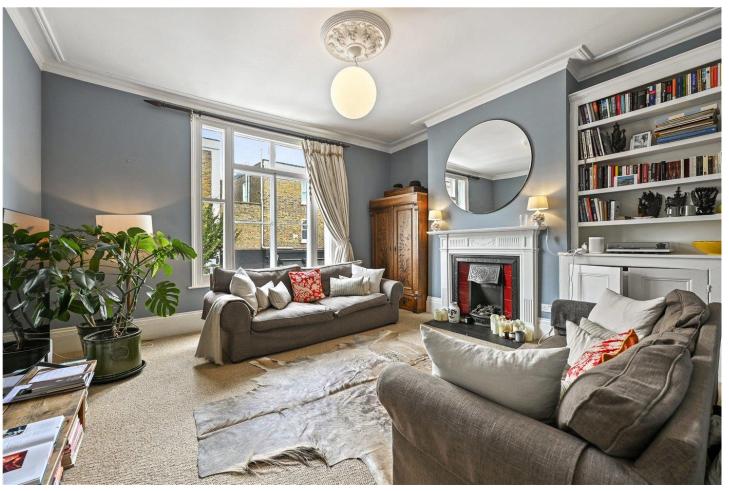

### **DESCRIPTION:**

With its own front door, the property comprises spacious entrance hallway with stairs leading up to the modern fully fitted kitchen with double doors leading out to a pretty private terrace. Stairs then led up to the first floor with large dining room/study, separate charming living room with built-in storage, period fireplace and large sash window overlooking the street below. Stairs then led up to two double bedrooms and spacious bathroom with bath and overhead shower. The property is offered furnished and viewings are highly recommended. No sharers.