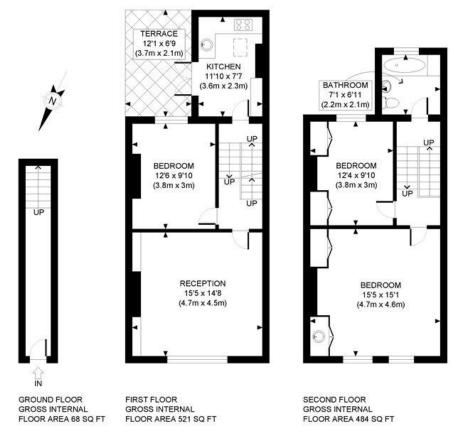

### **DESCRIPTION:**

With its own front door, the property comprises spacious entrance hallway with stairs leading up to the modern fully fitted kitchen with double doors leading out to a pretty private terrace. Stairs then led up to the first floor with large dining room/study, separate charming living room with built-in storage, period fireplace and large sash window overlooking the street below. Stairs then led up to two double bedrooms and spacious bathroom with bath and overhead shower. The property is offered furnished and viewings are highly recommended. No sharers.

Winkworth

for every step...

Winkworth

for every step...

APPROX. GROSS INTERNAL FLOOR AREA: 1073 SQ FT/ 100 SQM

#### Winkworth

This plan is for illustrative purposes only and should be used as such by any prospective client.

Whilst every attempt has been made to ensure the accuracy of the Floor Plan contained here, measurements of the doors, windows, rooms and any other items are approximate and no responsibility is taken for any errors, omissions, or misstatement. The services, systems and appliances shown have not been tested and no guarantee as to the operability or efficiency can be given.

PROPERTY PHOT PLANS

This floorplan is for illustration purposes only and is not to scale. The position and size of doors, windows, appliances and other features are approximate.

Deposit: £0.00 Holding Deposit: