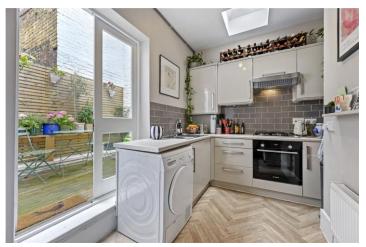

### **DESCRIPTION:**

With its own front door, the property comprises spacious entrance hallway with stairs leading up to the modern fully fitted kitchen with double doors leading out to a pretty private terrace. Stairs then led up to the first floor with large dining room/study, separate charming living room with built-in storage, period fireplace and large sash window overlooking the street below. Stairs then led up to two double bedrooms and spacious bathroom with bath and overhead shower. The property is offered furnished and viewings are highly recommended. No sharers.