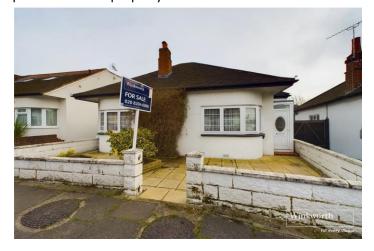

GLENWOOD AVENUE, KINGSBURY, LONDON, NW9 **£600,000** FREEHOLD

## TWO BEDROOM DETACHED BUNGALOW WELSH HARP LOCATION

Kingsbury | 020 8204 0000 | kingsbury@winkworth.co.uk

An excellent opportunity for a modernisation project in the sought-after Glenwood Avenue. This well-proportioned detached bungalow sits on a generous plot and presents significant potential for expansion and modernization (STPP). Having been cherished through generations, the property is now ready for transformation, offering scope to create a contemporary family home tailored to modern living. The existing layout includes two spacious double bedrooms, a bright lounge, an adjoining dining room, a functional kitchen, a compact utility space, a basic bathroom, and a space-efficient garage. The rear garden is a true highlight providing an exceptional outdoor living space. Situated within the desirable Welsh Harp Reservoir enclave, residents enjoy scenic waterside views, access to boating and sailing clubs, and proximity to key transport links. Convenient shopping facilities are available on Church Lane, with a wider selection in Hendon, Kingsbury, Colindale, and Wembley—each offering London Underground and Thameslink services for city connectivity. The area is well-served by reputable schools, recreational facilities, and places of worship, making it an ideal setting for a high-quality residential development. A viewing is highly recommended to appreciate the full potential of this property.