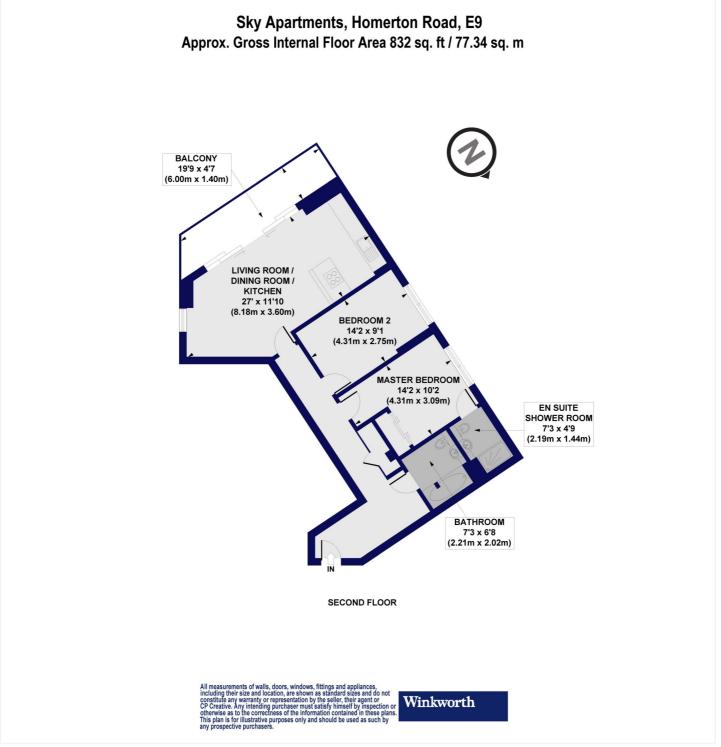

#### **DESCRIPTION:**

This stylish two-bedroom, two-bathroom apartment is located on the second floor and boasts a bright, open layout spanning approximately 832 sq ft, thoughtfully designed for modern living.

# Winkworth

See things differently

This floorplan is for illustration purposes only and is not to scale. The position and size of doors, windows, appliances and other features are approximate.

Hackney | 020 8986 4216 | hackney@winkworth.co.uk