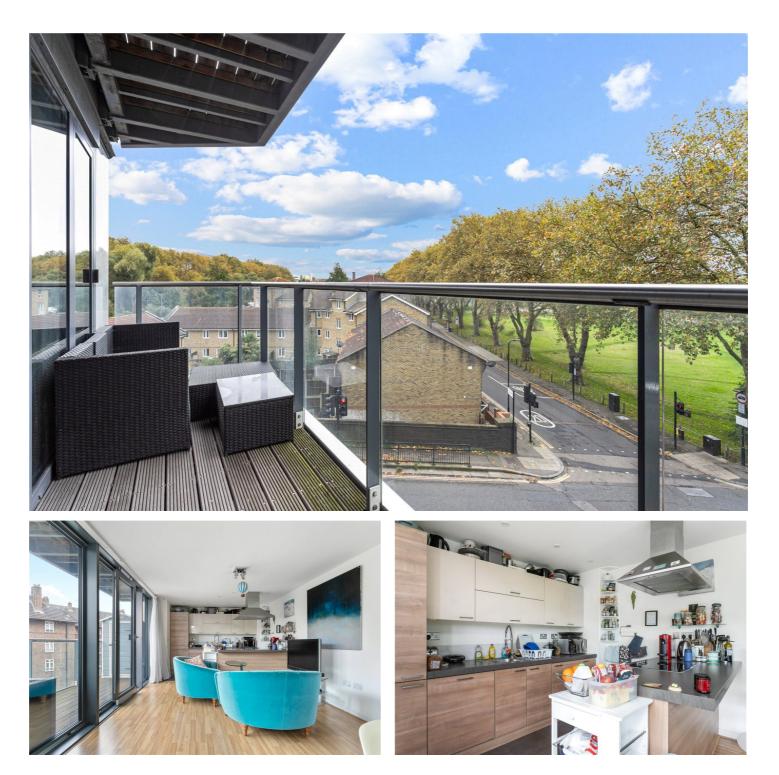

#### **DESCRIPTION:**

This stylish two-bedroom, two-bathroom apartment is located on the second floor and boasts a bright, open layout spanning approximately 832 sq ft, thoughtfully designed for modern living.

At the heart of the home is a contemporary living room and kitchen, complete with integrated appliances, making it perfect for cooking and entertaining. A charming south-facing balcony overlooks the park, providing a peaceful outdoor escape.

Both well-proportioned bedrooms have easy access to a luxurious three-piece bathroom, ensuring comfort and privacy. Residents will also enjoy onsite amenities, including concierge services and a fully-equipped gym. This apartment seamlessly combines style, convenience, and stunning views.