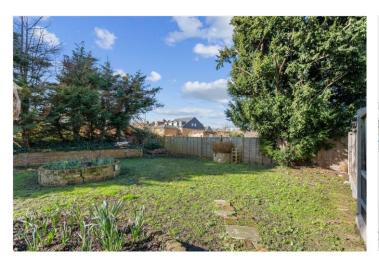

#### **DESCRIPTION:**

This charming one-bedroom first-floor flat features a bright reception room with a large bay window, carpeting, and built-in storage. The reception room leads seamlessly into a well-appointed kitchen. Towards the rear of the property, you'll find a spacious, carpeted double bedroom filled with natural light, along with a stylishly tiled bathroom. The property also offers access to a rear communal garden and is available chain-free.