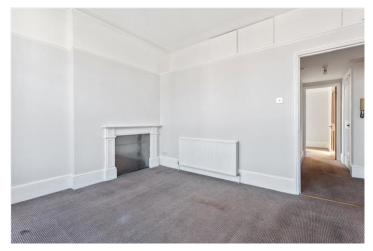

#### **DESCRIPTION:**

This charming one-bedroom first-floor flat features a bright reception room with a large bay window, carpeting, and built-in storage. The reception room leads seamlessly into a well-appointed kitchen. Towards the rear of the property, you'll find a spacious, carpeted double bedroom filled with natural light, along with a stylishly tiled bathroom. The property also offers access to a rear communal garden and is available chain-free.