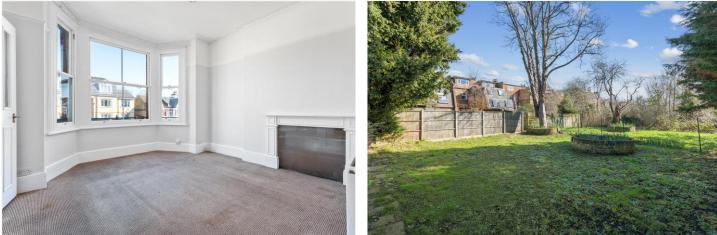

#### **DESCRIPTION:**

This charming one-bedroom first-floor flat features a bright reception room with a large bay window, carpeting, and built-in storage. The reception room leads seamlessly into a well-appointed kitchen. Towards the rear of the property, you'll find a spacious, carpeted double bedroom filled with natural light, along with a stylishly tiled bathroom. The property also offers access to a rear communal garden and is available chain-free.