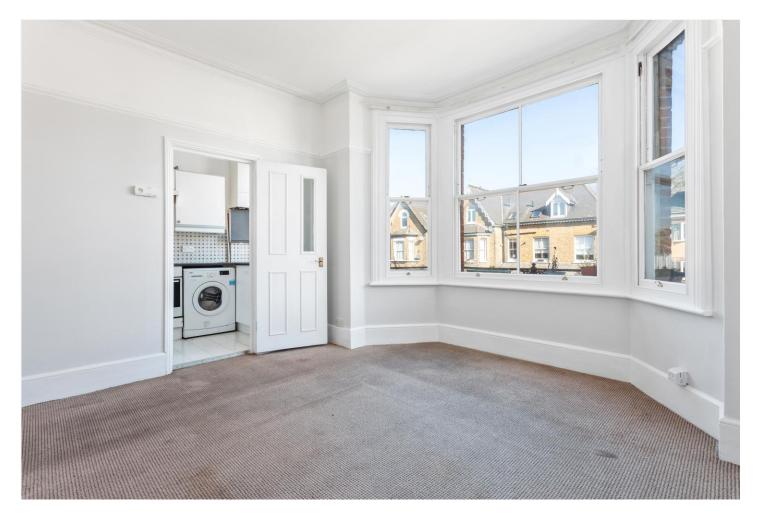

#### **DESCRIPTION:**

This charming one-bedroom first-floor flat features a bright reception room with a large bay window, carpeting, and built-in storage. The reception room leads seamlessly into a well-appointed kitchen. Towards the rear of the property, you'll find a spacious, carpeted double bedroom filled with natural light, along with a stylishly tiled bathroom. The property also offers access to a rear communal garden and is available chain-free.