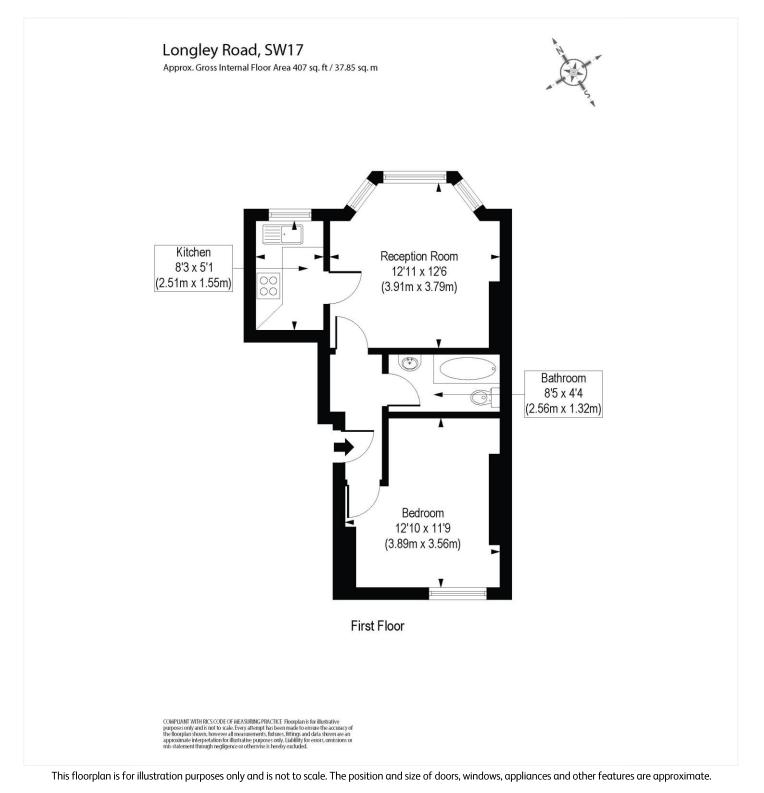

#### **DESCRIPTION:**

This charming one-bedroom first-floor flat features a bright reception room with a large bay window, carpeting, and built-in storage. The reception room leads seamlessly into a well-appointed kitchen. Towards the rear of the property, you'll find a spacious, carpeted double bedroom filled with natural light, along with a stylishly tiled bathroom. The property also offers access to a rear communal garden and is available chain-free.