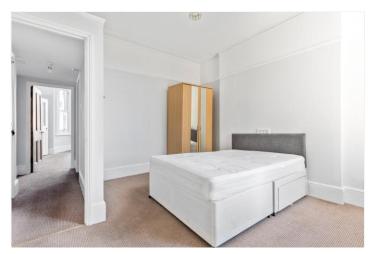

#### **DESCRIPTION:**

This charming one-bedroom first-floor flat features a bright reception room with a large bay window, carpeting, and built-in storage. The reception room leads seamlessly into a well-appointed kitchen. Towards the rear of the property, you'll find a spacious, carpeted double bedroom filled with natural light, along with a stylishly tiled bathroom. The property also offers access to a rear communal garden and is available chain-free.