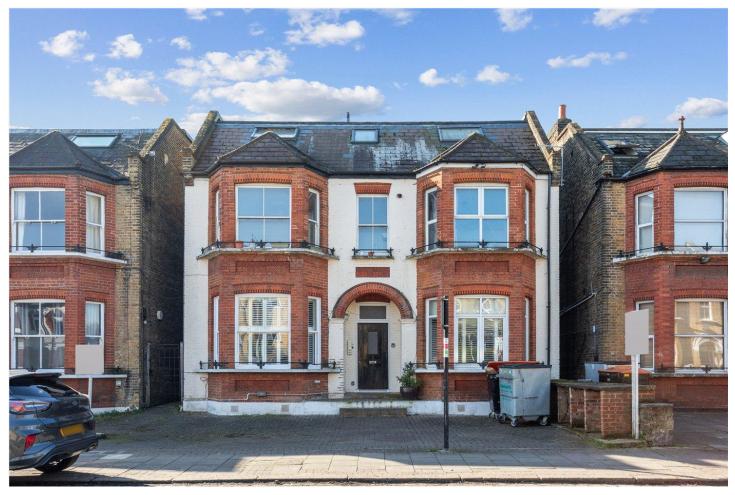

### LONGLEY ROAD, SW17 OIEO **£315,000** LEASEHOLD

# A BRIGHT ONE BEDROOM FIRST FLOOR FLAT WITH COMMUNAL GARDEN.

Tooting | 020 8767 5221 | tooting@winkworth.co.uk

#### **DESCRIPTION:**

This charming one-bedroom first-floor flat features a bright reception room with a large bay window, carpeting, and built-in storage. The reception room leads seamlessly into a well-appointed kitchen. Towards the rear of the property, you'll find a spacious, carpeted double bedroom filled with natural light, along with a stylishly tiled bathroom. The property also offers access to a rear communal garden and is available chain-free.