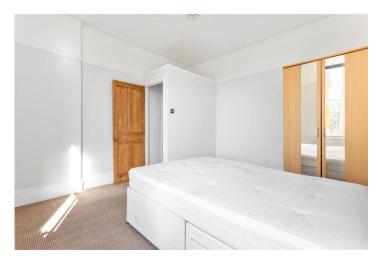

#### **DESCRIPTION:**

This charming one-bedroom first-floor flat features a bright reception room with a large bay window, carpeting, and built-in storage. The reception room leads seamlessly into a well-appointed kitchen. Towards the rear of the property, you'll find a spacious, carpeted double bedroom filled with natural light, along with a stylishly tiled bathroom. The property also offers access to a rear communal garden and is available chain-free.