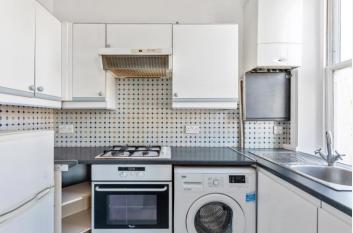

#### **DESCRIPTION:**

This charming one-bedroom first-floor flat features a bright reception room with a large bay window, carpeting, and built-in storage. The reception room leads seamlessly into a well-appointed kitchen. Towards the rear of the property, you'll find a spacious, carpeted double bedroom filled with natural light, along with a stylishly tiled bathroom. The property also offers access to a rear communal garden and is available chain-free.