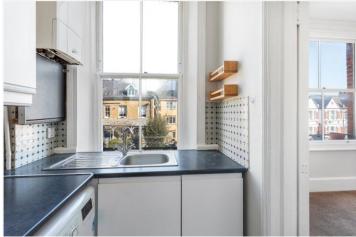

#### **DESCRIPTION:**

This charming one-bedroom first-floor flat features a bright reception room with a large bay window, carpeting, and built-in storage. The reception room leads seamlessly into a well-appointed kitchen. Towards the rear of the property, you'll find a spacious, carpeted double bedroom filled with natural light, along with a stylishly tiled bathroom. The property also offers access to a rear communal garden and is available chain-free.