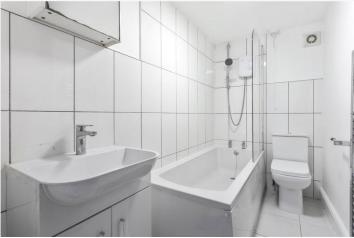

#### **DESCRIPTION:**

This charming one-bedroom first-floor flat features a bright reception room with a large bay window, carpeting, and built-in storage. The reception room leads seamlessly into a well-appointed kitchen. Towards the rear of the property, you'll find a spacious, carpeted double bedroom filled with natural light, along with a stylishly tiled bathroom. The property also offers access to a rear communal garden and is available chain-free.