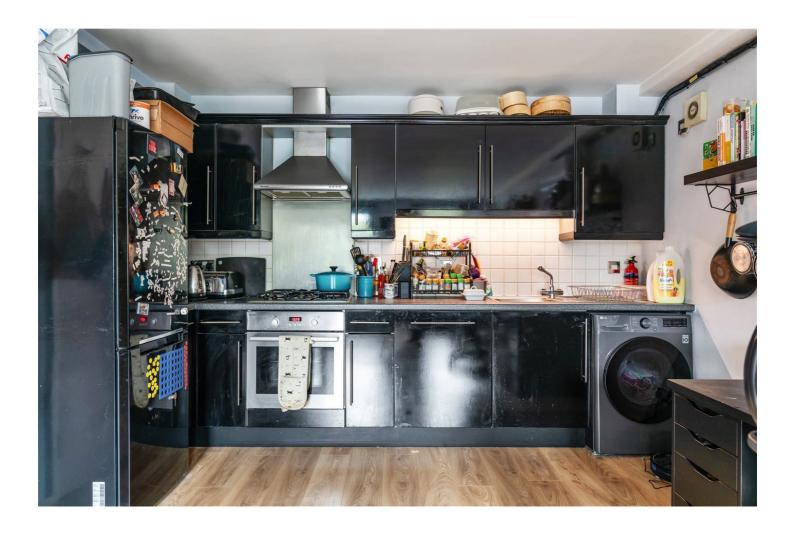

The property comprises of an entrance hall, two generously sized double bedrooms, a modern family bathroom with three-piece suite, tiled flooring, and a standing shower. The open plan kitchen/living room comes with fitted A/C and is south- west facing allowing the two large windows to fill the hosting space with abundance of natural light. Kitchen is fitted with gas hob with electric oven, washing machine, dishwasher, and space for a fridge/freezer.