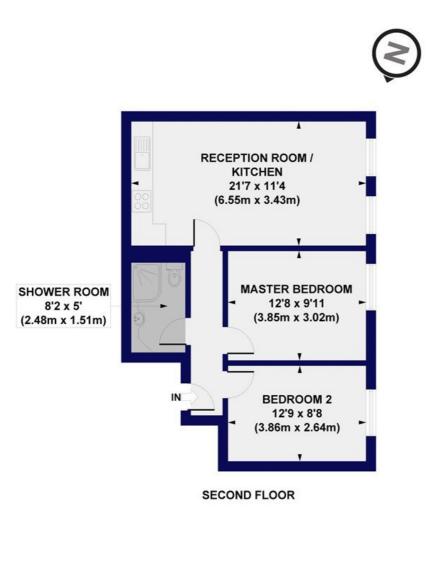

## Casson Street, E1 Approx. Gross Internal Floor Area 594 sq. ft / 55.19 sq. m

All measurements of walls, doors, windows, fittings and appliances, including their size and location, are shown as standard sizes and on not constitute any warranty or representation by the seller, their agent or CP Creative. Any intending purchaser must satisfy himself by inspection otherwise as to the correctness of the information contained in these plan. This plan is for illustrative purposes only and should be used as such by any prospective purchasers.

Winkworth

This floorplan is for illustration purposes only and is not to scale. The position and size of doors, windows, appliances and other features are approximate.

Shoreditch | 020 7749 7650 | shoreditch@winkworth.co.uk