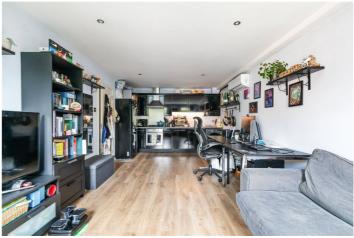

The property comprises of an entrance hall, two generously sized double bedrooms, a modern family bathroom with three-piece suite, tiled flooring, and a standing shower. The open plan kitchen/living room comes with fitted A/C and is south- west facing allowing the two large windows to fill the hosting space with abundance of natural light. Kitchen is fitted with gas hob with electric oven, washing machine, dishwasher, and space for a fridge/freezer.