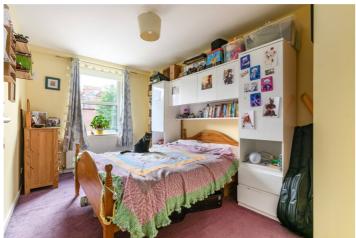

The property comprises of an entrance hall, two generously sized double bedrooms, a modern family bathroom with three-piece suite, tiled flooring, and a standing shower. The open plan kitchen/living room comes with fitted A/C and is south- west facing allowing the two large windows to fill the hosting space with abundance of natural light. Kitchen is fitted with gas hob with electric oven, washing machine, dishwasher, and space for a fridge/freezer.