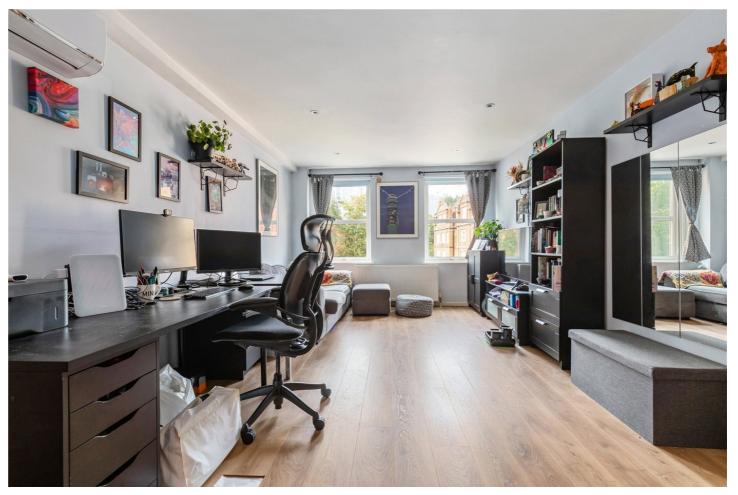

## **DESCRIPTION:**

A well-proportioned, light and bright, two double bedroom, second floor apartment only 0.3 miles from Aldgate Easte station and on a residential street.

Originally marketed as Sapphire Court, the property is situated within a contemporary development just off 'gastronomic' Brick Lane and benefits from triple glazed windows, gas central heating, fob/videophone entry access, and bicycle storage.

The property comprises of an entrance hall, two generously sized double bedrooms, a modern family bathroom with three-piece suite, tiled flooring, and a standing shower. The open plan kitchen/living room comes with fitted A/C and is south- west facing allowing the two large windows to fill the hosting space with abundance of natural light. Kitchen is fitted with gas hob with electric oven, washing machine, dishwasher, and space for a fridge/freezer.