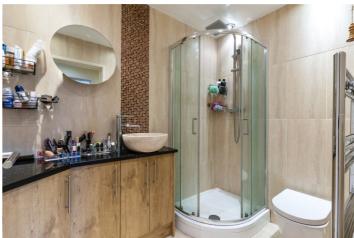

The property comprises of an entrance hall, two generously sized double bedrooms, a modern family bathroom with three-piece suite, tiled flooring, and a standing shower. The open plan kitchen/living room comes with fitted A/C and is south- west facing allowing the two large windows to fill the hosting space with abundance of natural light. Kitchen is fitted with gas hob with electric oven, washing machine, dishwasher, and space for a fridge/freezer.