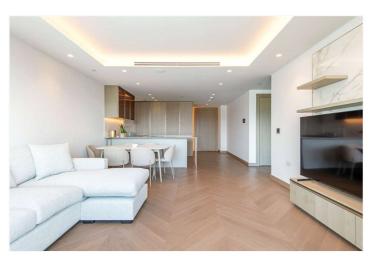

## ONE ST JOHN'S WOOD, LONDON, NW8 **£1,850 PER WEEK FURNISHED**

A wonderful 9th floor balcony apartment set in this landmark development where residents benefit from exclusive use of the buildings' first class facilities; namely a gym, pool, sauna and a cinema, private dining and meeting room and a 24 Hour Concierge. The apartment has sensational views over Lords Cricket Ground and the wide open spaces of Hampstead and additionally benefits from air conditioning and Lutron lighting throughout.

Two Bedrooms | Two Bathrooms | Open Plan Kitchen/ Reception Room | Private Balcony | Lift Access | Air Conditioning | 24 Hour Concierge | Gym | Pool | Sauna

for every step...