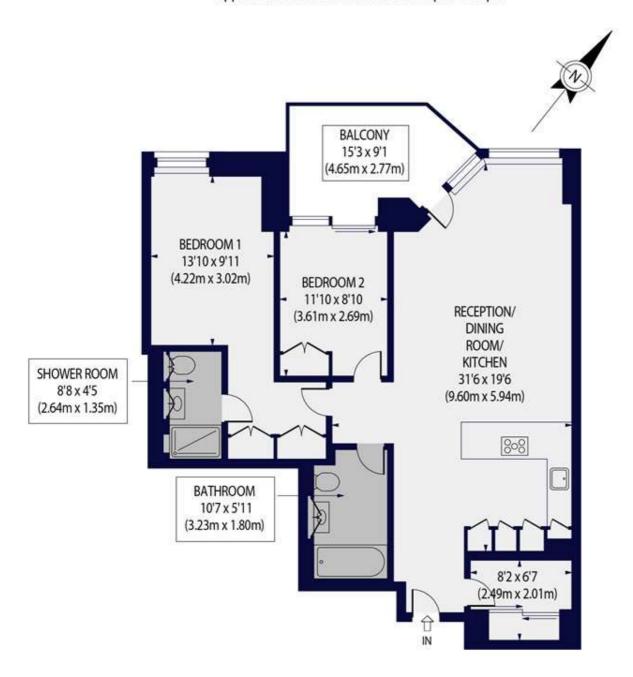

## ONE ST JOHN'S WOOD, ST. JOHN'S WOOD ROAD, NW8 7HN

Approx. Gross Internal Floor Area 979 sq ft. / 91 sq.m

## NINTH FLOOR

For Illustration Purposes Only - Not To Scale Floor Plan by www.nogaphotostudio.com Ref: No.50640

This floor plan should be used as a general outline for guidance only. Any intending purchaser or lessee should satisfy themselves by inspection, searches, enquiries and full survey as to the correctness of each statement. Any areas, measurements or distances quoted are approximate and should not be used to value a property or be the basis of any sale or let.