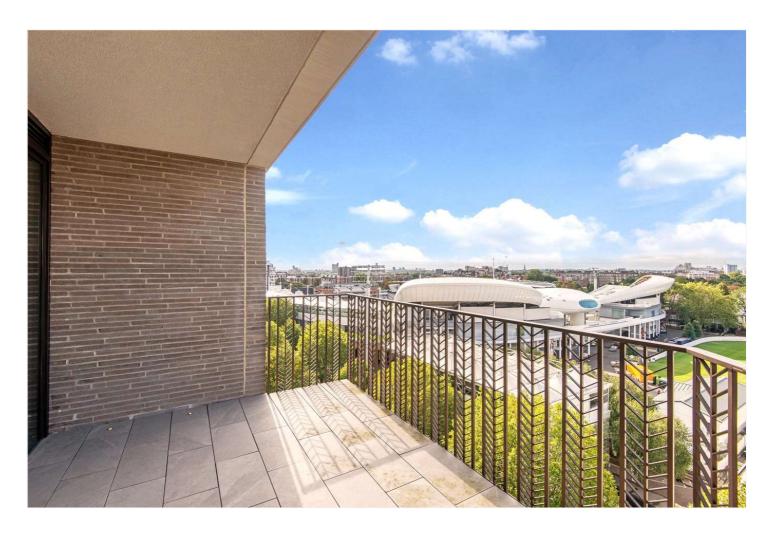

## ONE ST JOHN'S WOOD, LONDON, NW8 **£1,850 PER WEEK FURNISHED**

A wonderful 9th floor balcony apartment set in this landmark development where residents benefit from exclusive use of the buildings' first class facilities; namely a gym, pool, sauna and a cinema, private dining and meeting room and a 24 Hour Concierge. The apartment has sensational views over Lords Cricket Ground and the wide open spaces of Hampstead and additionally benefits from air conditioning and Lutron lighting throughout.