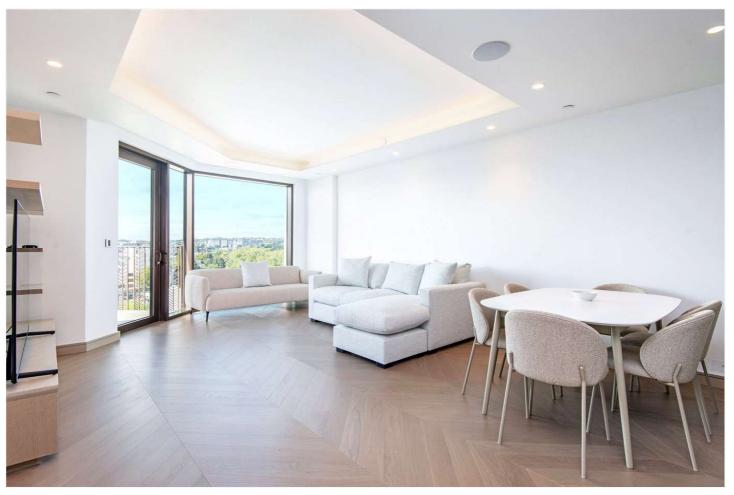

## ONE ST JOHN'S WOOD, LONDON, NW8 **£1,850 PER WEEK FURNISHED**

A wonderful 9th floor balcony apartment set in this landmark development where residents benefit from exclusive use of the buildings' first class facilities; namely a gym, pool, sauna and a cinema, private dining and meeting room and a 24 Hour Concierge. The apartment has sensational views over Lords Cricket Ground and the wide open spaces of Hampstead and additionally benefits from air conditioning and Lutron lighting throughout.

Two Bedrooms | Two Bathrooms | Open Plan Kitchen/ Reception Room | Private Balcony | Lift Access | Air Conditioning | 24 Hour Concierge | Gym | Pool | Sauna

for every step...