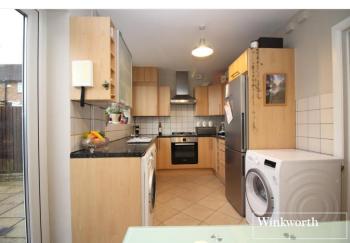

## **DESCRIPTION:**

Offered for sale "chain Free" this two double bedroom semidetached house is immaculately presented throughout

Having been meticulously maintained the accommodation totals 917 square feet, inclusive of the garage and study and should the need occur there is scope for extension subject to the usual planning consents.

## **AT A GLANCE**

- Two Double Bedrooms
- Garage
- Kitchen Breakfast Room
- Study
- 917 Square Feet
- Off Street Parking
- Gas Central Heating
- Double Glazed

Illustration for identification purposes only, measurements are approximate, not to scale. Winkworth © 2025 (ID1167440)