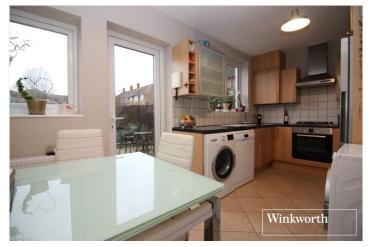

## **DESCRIPTION:**

Offered for sale "chain Free" this two double bedroom semidetached house is immaculately presented throughout

Having been meticulously maintained the accommodation totals 917 square feet, inclusive of the garage and study and should the need occur there is scope for extension subject to the usual planning consents.

## **AT A GLANCE**

- Two Double Bedrooms
- Garage
- Kitchen Breakfast Room
- Study
- 917 Square Feet
- Off Street Parking
- Gas Central Heating
- Double Glazed

Illustration for identification purposes only, measurements are approximate, not to scale. Winkworth © 2025 (ID1167440)