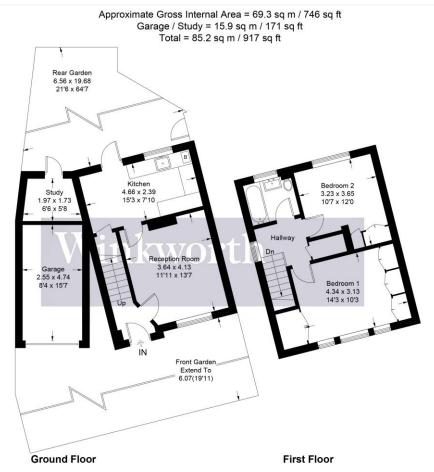

This floorplan is for illustration purposes only and is not to scale. The position and size of doors, windows, appliances and other features are approximate.

Tenure: Freehold

**Term:** 0 year and 0 months **Service Charge:** £0 per annum