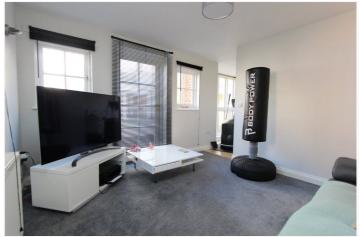

## **DESCRIPTION:**

Discover this charming twobedroom ground floor flat in the heart of historic Rochford, ideal for commuters. Tucked away into private mews style development, tenants can expect to enjoy a bright and airy living featuring space, а modern area kitchen/dining equipped with an integrated oven, hob, and dishwasher, plus a freestanding fridge/freezer and washing machine.

Room Sizes:

Lounge- 10ft7 x 11ft6

Kitchen - 13ft11 x 8ft

Bed 1 - 10ft7 x 10ft9

Bed 2 - 8ft2 x 7ft

Agents Notes:-

Council Tax Band – B (Rochford Council)

Floor Area - 592 ft 2 / 55 m 2
Electricity Supply – Mains standard
Gas Supply – Mains standard
Water Supply – Mains standard
Sewerage – Mains standard
Heating – Gas central heating
Broadband