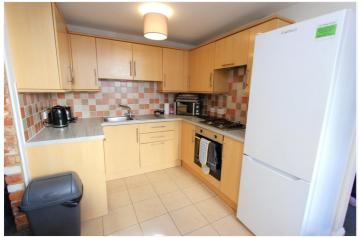

## **DESCRIPTION:**

Discover this charming twobedroom ground floor flat in the heart of historic Rochford, ideal for commuters. Tucked away into private mews style development, tenants can expect to enjoy a bright and airy living featuring space, а modern area kitchen/dining equipped with an integrated oven, hob, and dishwasher, plus a freestanding fridge/freezer and washing machine.