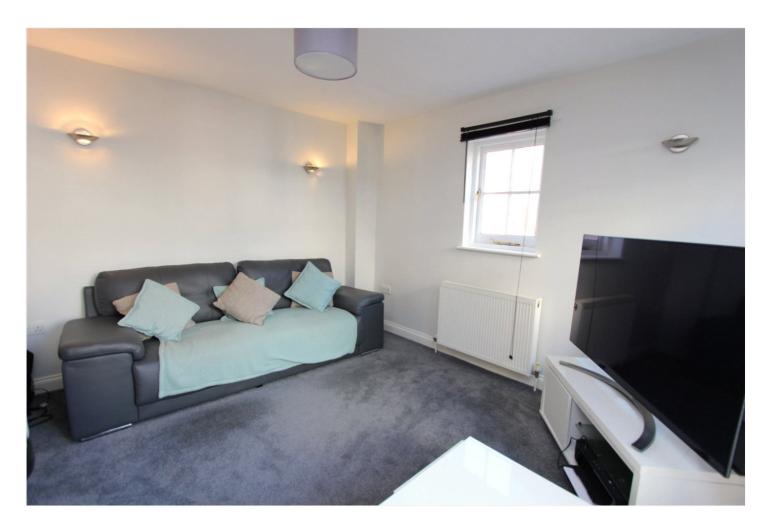

## **DESCRIPTION:**

Discover this charming twobedroom ground floor flat in the heart of historic Rochford, ideal for commuters. Tucked away into private mews style development, tenants can expect to enjoy a bright and airy living featuring space, а modern area kitchen/dining equipped with an integrated oven, hob, and dishwasher, plus a freestanding fridge/freezer and washing machine.

Room Sizes:

Lounge- 10ft7 x 11ft6

Kitchen - 13ft11 x 8ft

Bed 1 - 10ft7 x 10ft9

Bed 2 - 8ft2 x 7ft

Agents Notes:-

Council Tax Band – B (Rochford Council)

Floor Area - 592 ft 2 / 55 m 2
Electricity Supply – Mains standard
Gas Supply – Mains standard
Water Supply – Mains standard
Sewerage – Mains standard
Heating – Gas central heating
Broadband