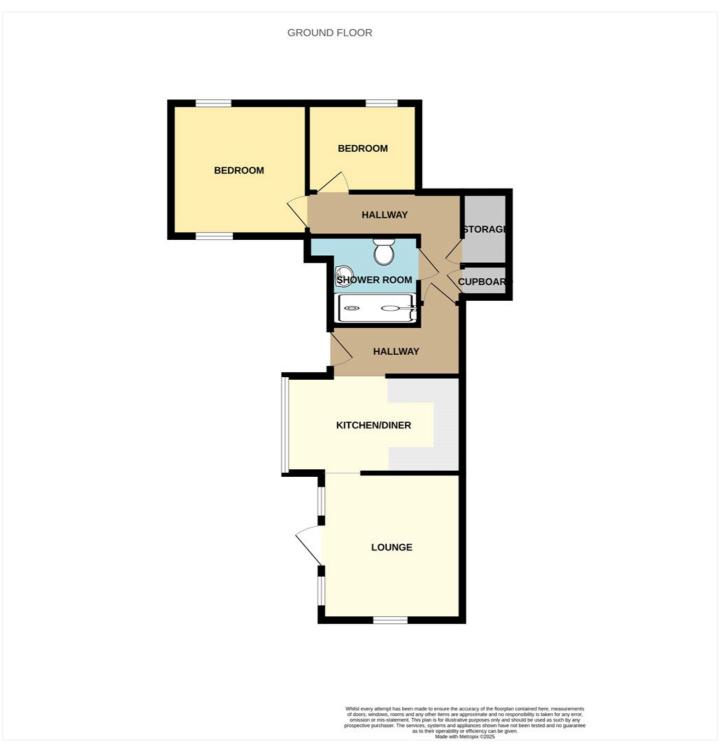

Room Sizes:

Lounge- 10ft7 x 11ft6

Kitchen - 13ft11 x 8ft

Bed 1 - 10ft7 x 10ft9

Bed 2 - 8ft2 x 7ft

Agents Notes:-

Council Tax Band – B (Rochford Council)

Floor Area - 592 ft 2 / 55 m 2
Electricity Supply – Mains standard
Gas Supply – Mains standard
Water Supply – Mains standard
Sewerage – Mains standard
Heating – Gas central heating
Broadband

This floorplan is for illustration purposes only and is not to scale. The position and size of doors, windows, appliances and other features are approximate.

**Leigh On Sea** | 01702 470625 | leighonsea@winkworth.co.uk