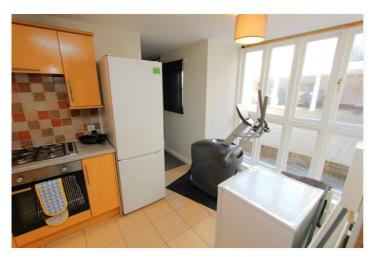

## **DESCRIPTION:**

Discover this charming twobedroom ground floor flat in the heart of historic Rochford, ideal for commuters. Tucked away into private mews style development, tenants can expect to enjoy a bright and airy living featuring space, а modern area kitchen/dining equipped with an integrated oven, hob, and dishwasher, plus a freestanding fridge/freezer and washing machine.

Room Sizes:

Lounge- 10ft7 x 11ft6

Kitchen - 13ft11 x 8ft

Bed 1 - 10ft7 x 10ft9

Bed 2 - 8ft2 x 7ft

Agents Notes:-

Council Tax Band – B (Rochford Council)

Floor Area - 592 ft 2 / 55 m 2
Electricity Supply – Mains standard
Gas Supply – Mains standard
Water Supply – Mains standard
Sewerage – Mains standard
Heating – Gas central heating
Broadband