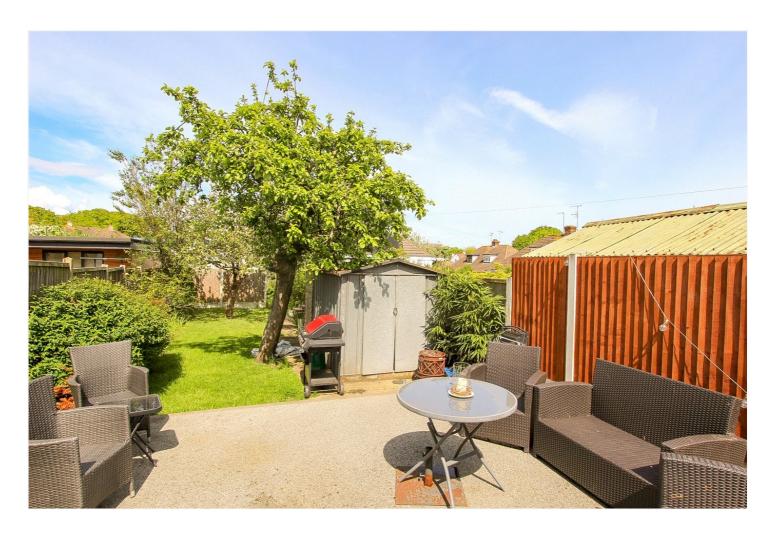

## Exterior

The rear gardens commences with a patio with the remainder laid to lawn with shrubs and flower beds to borders. Outside tap, light and power point. Side access to the front driveway which provides parking for two vehicles.