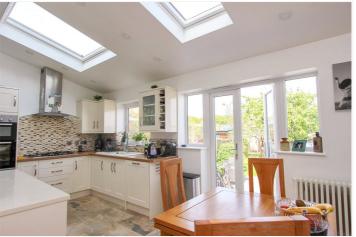

Enjoy cosy winter evenings in the lounge, complete with a log burner that adds warmth and ambiance to the space.

The beautiful open plan kitchen/living area is ideal for entertaining, allowing seamless interaction between cooking, dining, and relaxation.