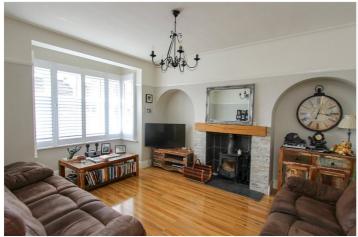

Enjoy cosy winter evenings in the lounge, complete with a log burner that adds warmth and ambiance to the space.

The beautiful open plan kitchen/living area is ideal for entertaining, allowing seamless interaction between cooking, dining, and relaxation.