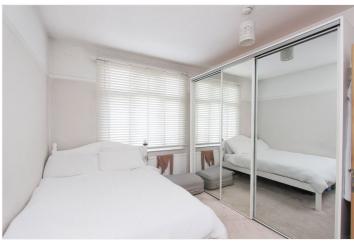

**Room Measurements** 

Lounge - 15'7 x 11'9

Kitchen/Living Area - 24'1 x 15'8

Bedroom One - 15'8 x 11'1

Bedroom Two - 13'1 x 10'2

Bedroom Three - 8'0 x 7'1