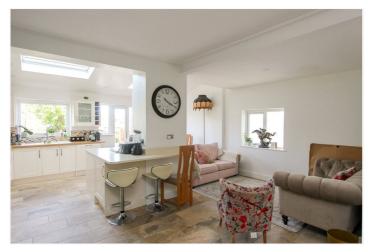

Enjoy cosy winter evenings in the lounge, complete with a log burner that adds warmth and ambiance to the space.

The beautiful open plan kitchen/living area is ideal for entertaining, allowing seamless interaction between cooking, dining, and relaxation.