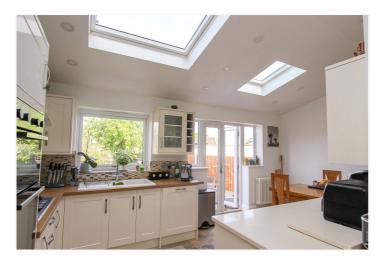

Enjoy cosy winter evenings in the lounge, complete with a log burner that adds warmth and ambiance to the space.

The beautiful open plan kitchen/living area is ideal for entertaining, allowing seamless interaction between cooking, dining, and relaxation.