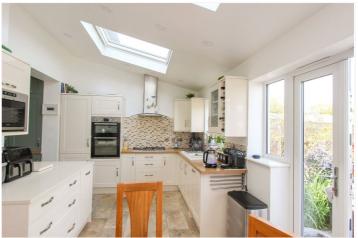

Enjoy cosy winter evenings in the lounge, complete with a log burner that adds warmth and ambiance to the space.

The beautiful open plan kitchen/living area is ideal for entertaining, allowing seamless interaction between cooking, dining, and relaxation.