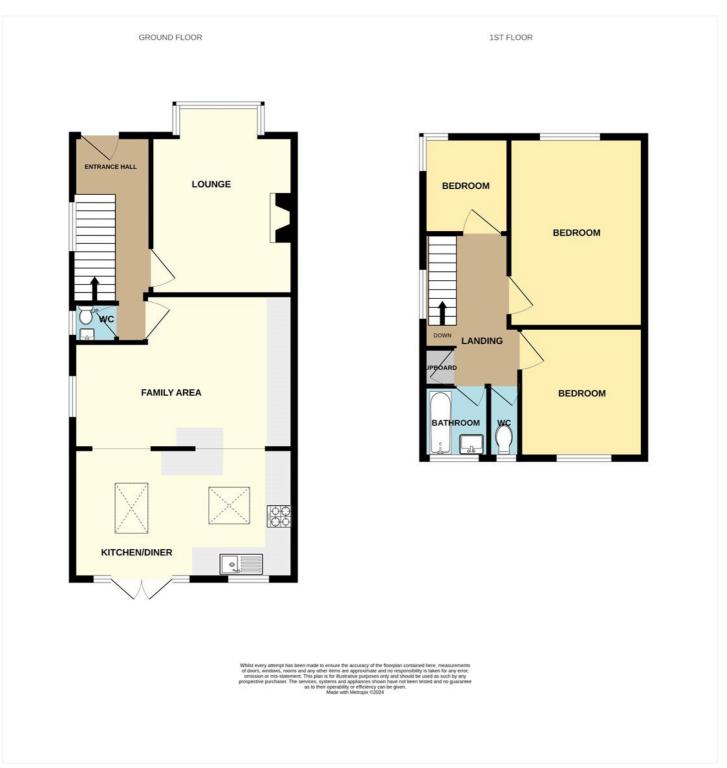

**Room Measurements** 

Lounge - 15'7 x 11'9

Kitchen/Living Area - 24'1 x 15'8

Bedroom One - 15'8 x 11'1

Bedroom Two - 13'1 x 10'2

Bedroom Three - 8'0 x 7'1

This floorplan is for illustration purposes only and is not to scale. The position and size of doors, windows, appliances and other features are approximate.

**Tenure:** Freehold **Council Tax Band:** C