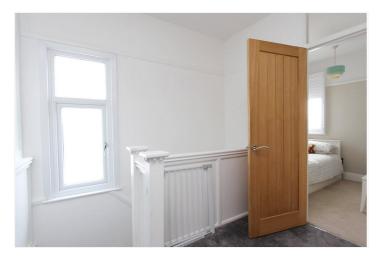

**Room Measurements** 

Lounge - 15'7 x 11'9

Kitchen/Living Area - 24'1 x 15'8

Bedroom One - 15'8 x 11'1

Bedroom Two - 13'1 x 10'2

Bedroom Three - 8'0 x 7'1