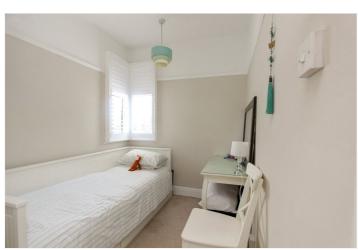

**Room Measurements** 

Lounge - 15'7 x 11'9

Kitchen/Living Area - 24'1 x 15'8

Bedroom One - 15'8 x 11'1

Bedroom Two - 13'1 x 10'2

Bedroom Three - 8'0 x 7'1