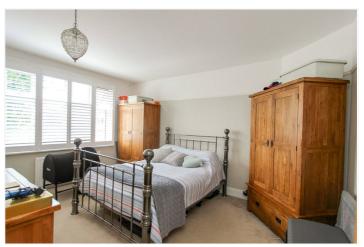

**Room Measurements** 

Lounge - 15'7 x 11'9

Kitchen/Living Area - 24'1 x 15'8

Bedroom One - 15'8 x 11'1

Bedroom Two - 13'1 x 10'2

Bedroom Three - 8'0 x 7'1