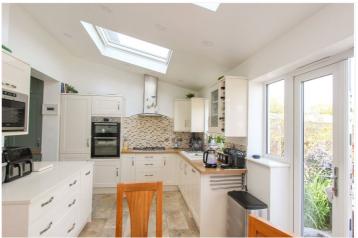

Enjoy cosy winter evenings in the lounge, complete with a log burner that adds warmth and ambiance to the space.

The beautiful open plan kitchen/living area is ideal for entertaining, allowing seamless interaction between cooking, dining, and relaxation.

**Room Measurements** 

Lounge - 15'7 x 11'9

Kitchen/Living Area - 24'1 x 15'8

Bedroom One - 15'8 x 11'1

Bedroom Two - 13'1 x 10'2

Bedroom Three - 8'0 x 7'1