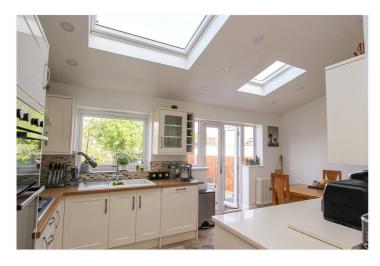

Enjoy cosy winter evenings in the lounge, complete with a log burner that adds warmth and ambiance to the space.

The beautiful open plan kitchen/living area is ideal for entertaining, allowing seamless interaction between cooking, dining, and relaxation.

**Room Measurements** 

Lounge - 15'7 x 11'9

Kitchen/Living Area - 24'1 x 15'8

Bedroom One - 15'8 x 11'1

Bedroom Two - 13'1 x 10'2

Bedroom Three - 8'0 x 7'1