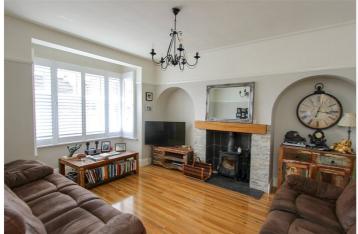

Enjoy cosy winter evenings in the lounge, complete with a log burner that adds warmth and ambiance to the space.

The beautiful open plan kitchen/living area is ideal for entertaining, allowing seamless interaction between cooking, dining, and relaxation.