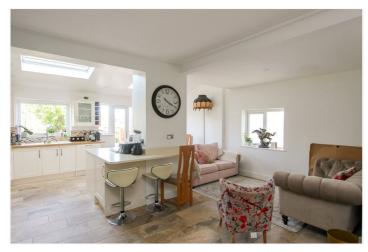

Enjoy cosy winter evenings in the lounge, complete with a log burner that adds warmth and ambiance to the space.

The beautiful open plan kitchen/living area is ideal for entertaining, allowing seamless interaction between cooking, dining, and relaxation.

**Room Measurements** 

Lounge - 15'7 x 11'9

Kitchen/Living Area - 24'1 x 15'8

Bedroom One - 15'8 x 11'1

Bedroom Two - 13'1 x 10'2

Bedroom Three - 8'0 x 7'1