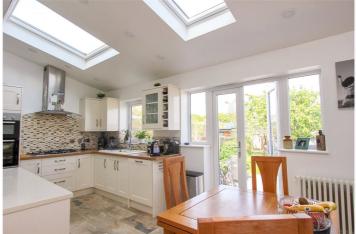

Enjoy cosy winter evenings in the lounge, complete with a log burner that adds warmth and ambiance to the space.

The beautiful open plan kitchen/living area is ideal for entertaining, allowing seamless interaction between cooking, dining, and relaxation.