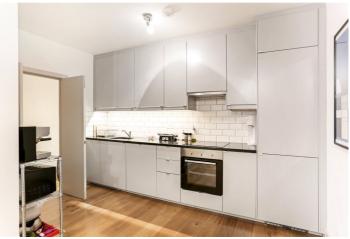

# **DESCRIPTION:**

Offering its own private entrance, this flat has two double bedrooms with built in wardrobes, spacious bathroom with shower over the bath, open plan fitted kitchen with space for dining and quiet living space with access to large private decked patio.