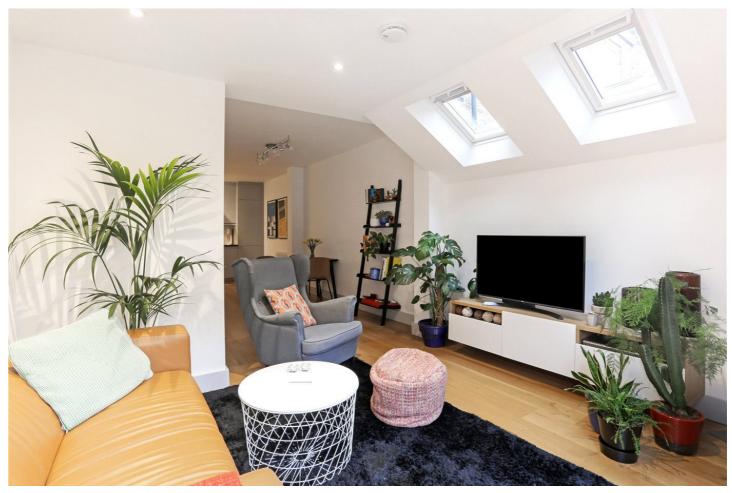

# **DESCRIPTION:**

Offering its own private entrance, this flat has two double bedrooms with built in wardrobes, spacious bathroom with shower over the bath, open plan fitted kitchen with space for dining and quiet living space with access to large private decked patio.