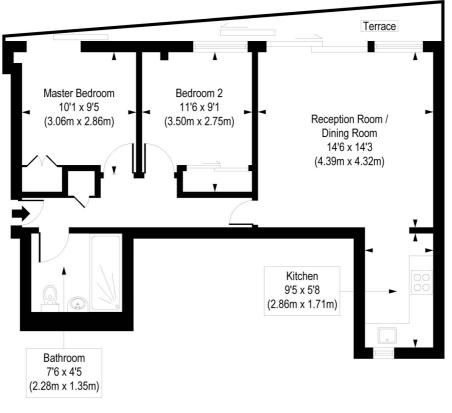

## Brody House, Strype Street, E1

Approx. Gross Internal Floor Area 617 sq. ft / 57.3 sq. m

Third Floor

COMPLIANT WITH RICS CODE OF MEASURING PRACTICE Floorplan is for illustrative purposes only and is not to scale. Every attempt has been made to ensure the accuracy or the floorplan shown, however all measurements, futures, fittings and data shown are approximate interpretation for illustrative purposes only. Liability for errors, omissions om instatement through neglioner or or otherwise is hereby excluded.

This floorplan is for illustration purposes only and is not to scale. The position and size of doors, windows, appliances and other features are approximate.

Shoreditch | 020 7749 7650 | shoreditch@winkworth.co.uk