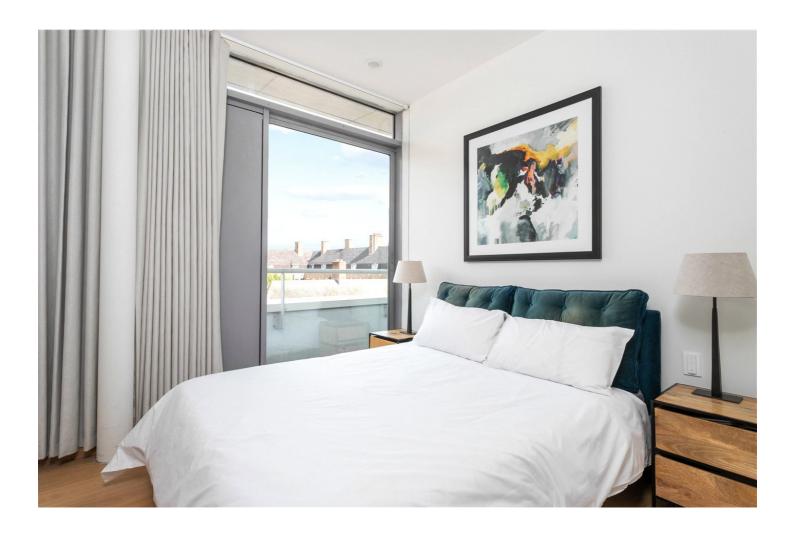

The apartment is situated on the 3rd floor, there is lift access as well as a lovely staircase with huge windows. You also have the benefit of a daytime concierge.

Spanning over 617sqft, as you enter the flat to be greeted with the hallway with storage cupboard, the bathroom with large walk-in shower, master bedroom and a further second double bedroom, both with plentiful storage and floor to ceiling windows, leading off the end of the hallway you enter the living space which features floor to ceiling windows flooding the property with natural light. The well-proportioned living room opens out onto a private south-facing balcony which runs the length of the property and offers amazing views of the city skyline. Off the living area you have the kitchen, which is fully fitted with built in appliances. The flat is finished to an immaculate standard throughout having been comprehensively refurbished by its current owner to include oak flooring, underfloor heating and smart lighting.