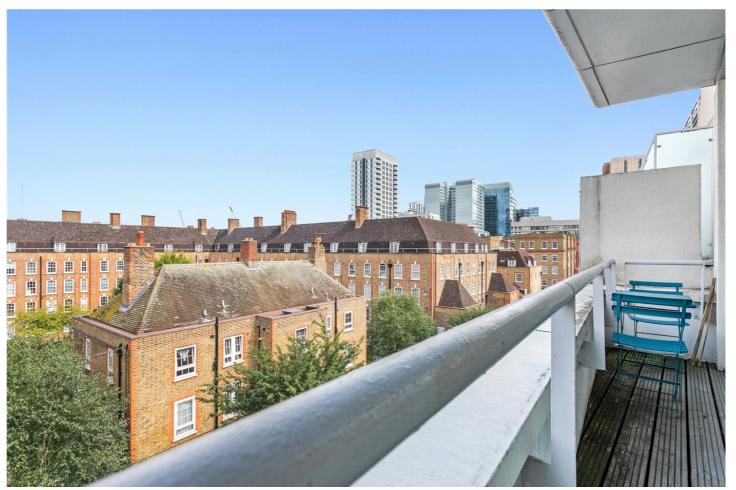

The apartment is situated on the 3rd floor, there is lift access as well as a lovely staircase with huge windows. You also have the benefit of a daytime concierge.

Spanning over 617sqft, as you enter the flat to be greeted with the hallway with storage cupboard, the bathroom with large walk-in shower, master bedroom and a further second double bedroom, both with plentiful storage and floor to ceiling windows, leading off the end of the hallway you enter the living space which features floor to ceiling windows flooding the property with natural light. The well-proportioned living room opens out onto a private south-facing balcony which runs the length of the property and offers amazing views of the city skyline. Off the living area you have the kitchen, which is fully fitted with built in appliances. The flat is finished to an immaculate standard throughout having been comprehensively refurbished by its current owner to include oak flooring, underfloor heating and smart lighting.

Location provides for excellent travel connections, proximity to fashionable Shoreditch and is just a short walk to the City's financial district. The property is at the historic West end of Middlesex Street, moments from Liverpool Street Station (Central, Circle, Metropolitan, Hammersmith & City Lines), Aldgate & Aldgate East Underground and also close to the new addition of the Elizabeth Line (Crossrail).