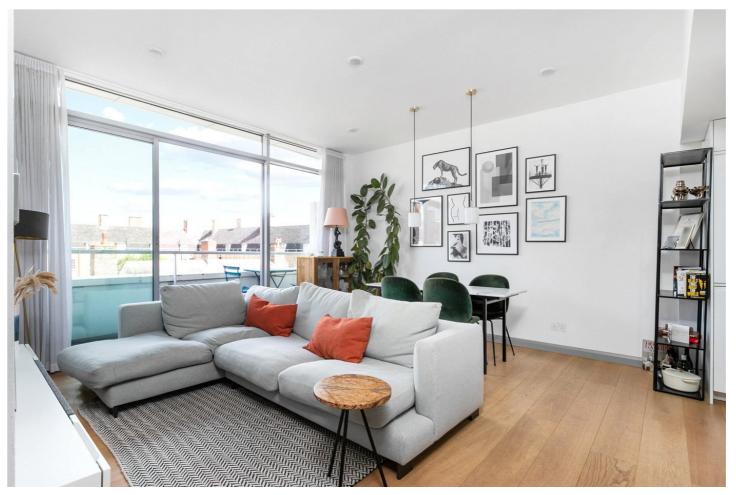

## **DESCRIPTION:**

Situated in the heart of Spitalfields and nestled between Aldgate and Liverpool Street here is a magnificent two double bedroom apartment in this popular warehouse conversion in the City. In a previous life this building was a button and sequin factory, it was converted into flats in 1998 and as with the majority of warehouse conversions it offers space, high ceilings and lots of light.

The apartment is situated on the 3rd floor, there is lift access as well as a lovely staircase with huge windows. You also have the benefit of a daytime concierge.

Spanning over 617sqft, as you enter the flat to be greeted with the hallway with storage cupboard, the bathroom with large walk-in shower, master bedroom and a further second double bedroom, both with plentiful storage and floor to ceiling windows, leading off the end of the hallway you enter the living space which features floor to ceiling windows flooding the property with natural light. The well-proportioned living room opens out onto a private south-facing balcony which runs the length of the property and offers amazing views of the city skyline. Off the living area you have the kitchen, which is fully fitted with built in appliances. The flat is finished to an immaculate standard throughout having been comprehensively refurbished by its current owner to include oak flooring, underfloor heating and smart lighting.