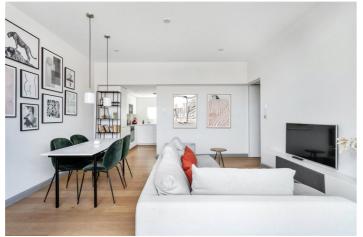

## **DESCRIPTION:**

Situated in the heart of Spitalfields and nestled between Aldgate and Liverpool Street here is a magnificent two double bedroom apartment in this popular warehouse conversion in the City. In a previous life this building was a button and sequin factory, it was converted into flats in 1998 and as with the majority of warehouse conversions it offers space, high ceilings and lots of light.

The apartment is situated on the 3rd floor, there is lift access as well as a lovely staircase with huge windows. You also have the benefit of a daytime concierge.

Spanning over 617sqft, as you enter the flat to be greeted with the hallway with storage cupboard, the bathroom with large walk-in shower, master bedroom and a further second double bedroom, both with plentiful storage and floor to ceiling windows, leading off the end of the hallway you enter the living space which features floor to ceiling windows flooding the property with natural light. The well-proportioned living room opens out onto a private south-facing balcony which runs the length of the property and offers amazing views of the city skyline. Off the living area you have the kitchen, which is fully fitted with built in appliances. The flat is finished to an immaculate standard throughout having been comprehensively refurbished by its current owner to include oak flooring, underfloor heating and smart lighting.