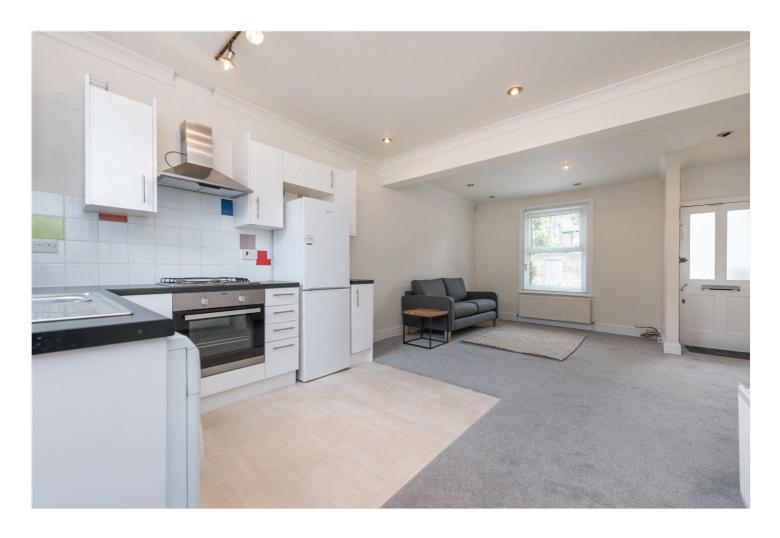

## **DESCRIPTION:**

This two bedroom cottage is situated within the ever popular Queens Park avenues. Upon entering this newly renovated cottage you walk into the living room which is open with the newly fitted kitchen. The bathroom is at the back of the property with newly fitted bath and shower. The garden is a great size and offers the perfect space to have a BBQ and relax. Upstairs are two spacious double bedrooms both newly redecorated and carpeted.

## AT A GLANCE

- Two Double Bedroom Cottage
- Open Plan Kitchen Reception
- Private Garden
- Part Furnished

Total Area: 63.7 m<sup>2</sup> ... 685 ft<sup>2</sup> (excluding garden)
All measurements are approximate and for display purposes only