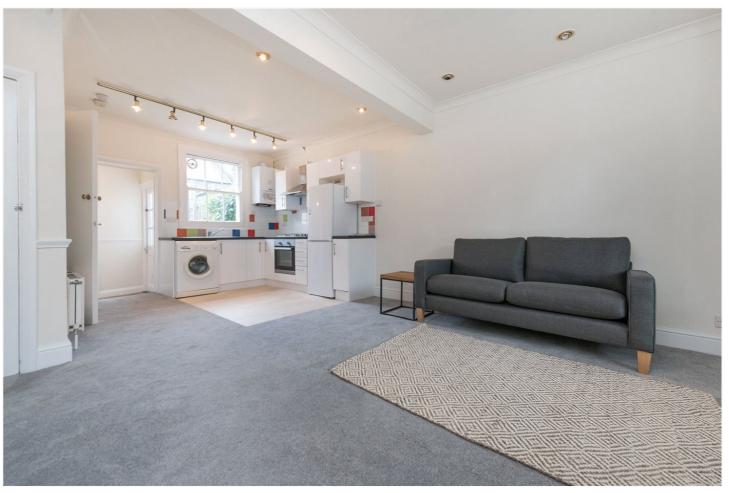

## **DESCRIPTION:**

This two bedroom cottage is situated within the ever popular Queens Park avenues. Upon entering this newly renovated cottage you walk into the living room which is open with the newly fitted kitchen. The bathroom is at the back of the property with newly fitted bath and shower. The garden is a great size and offers the perfect space to have a BBQ and relax. Upstairs are two spacious double bedrooms both newly redecorated and carpeted.

## AT A GLANCE

- Two Double Bedroom Cottage
- Open Plan Kitchen Reception
- Private Garden
- Part Furnished

Total Area: 63.7 m<sup>2</sup> ... 685 ft<sup>2</sup> (excluding garden)
All measurements are approximate and for display purposes only