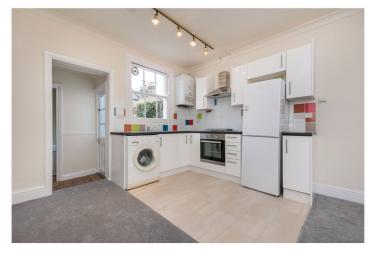

## **DESCRIPTION:**

This two bedroom cottage is situated within the ever popular Queens Park avenues. Upon entering this newly renovated cottage you walk into the living room which is open with the newly fitted kitchen. The bathroom is at the back of the property with newly fitted bath and shower. The garden is a great size and offers the perfect space to have a BBQ and relax. Upstairs are two spacious double bedrooms both newly redecorated and carpeted.

## AT A GLANCE

- Two Double Bedroom Cottage
- Open Plan Kitchen Reception
- Private Garden
- Part Furnished

Total Area: 63.7 m<sup>2</sup> ... 685 ft<sup>2</sup> (excluding garden)
All measurements are approximate and for display purposes only