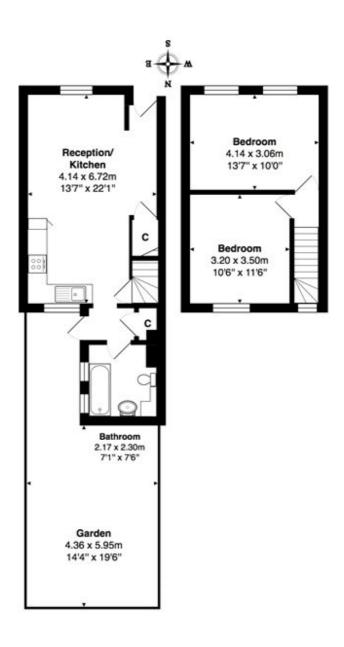

## AT A GLANCE

- Two Double Bedroom Cottage
- Open Plan Kitchen Reception
- Private Garden
- Part Furnished

Total Area: 63.7 m<sup>2</sup> ... 685 ft<sup>2</sup> (excluding garden)
All measurements are approximate and for display purposes only

This floorplan is for illustration purposes only and is not to scale. The position and size of doors, windows, appliances and other features are approximate.

Kensal & Queens Park | 0208 960 4947 | kensalrise@winkworth.co.uk