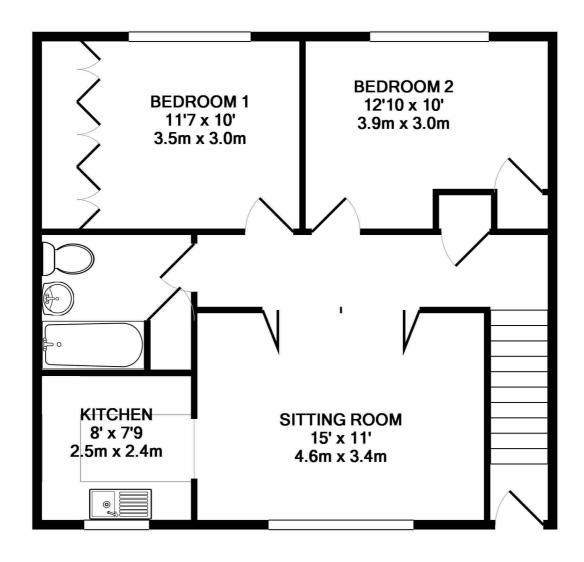

## TOTAL APPROX. FLOOR AREA 659 SQ.FT. (61.2 SQ.M.)

Whilst every attempt has been made to ensure the accuracy of the floor plan contained here, measurements of doors, windows, rooms and any other items are approximate and no responsibility is taken for any error, omission, or mis-statement. This plan is for illustrative purposes only and should be used as such by any prospective purchaser. The services, systems and appliances shown have not been tested and no guarantee as to their operability or efficiency can be given

Made with Metropix ©2017

This floorplan is for illustration purposes only and is not to scale. The position and size of doors, windows, appliances and other features are approximate.