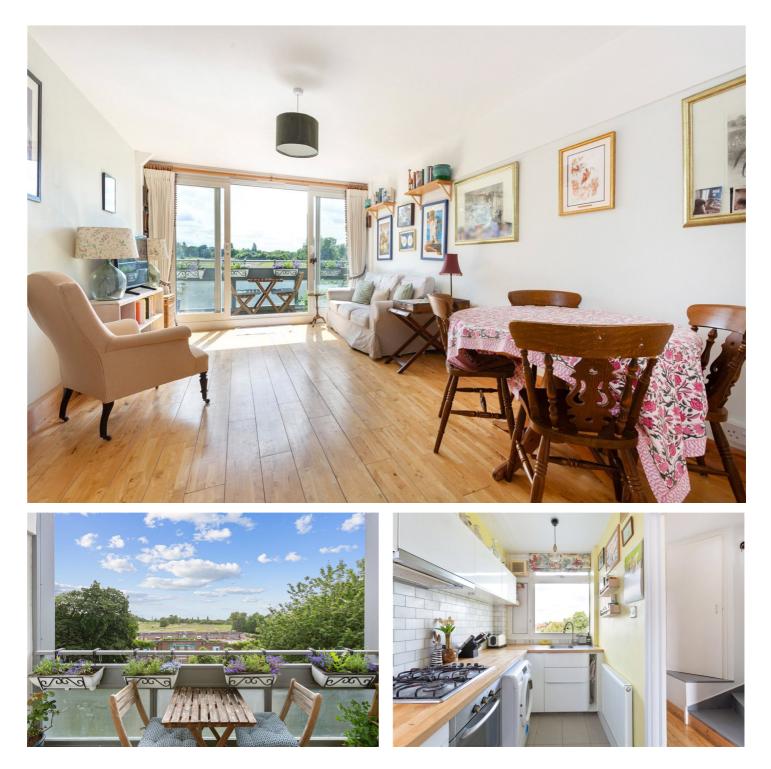

## Winkworth

for every step...

Discover the charm and comfort of this delightful two-bedroom flat, ideally located in the heart of Herne Hill. Meath House offers a perfect blend of modern living with period character, ensuring a warm and inviting atmosphere throughout. As you enter the property on the fourth floor, you are greeted by a spacious reception room bathed in natural light from the full-height windows and sliding doors, which open onto a private balcony, offering stunning views of the surrounding area, making it an ideal spot for morning coffee or evening relaxation. The modern kitchen has ample storage and workspace, featuring integrated appliances and a large window that floods the space with light, creating a bright and airy environment.