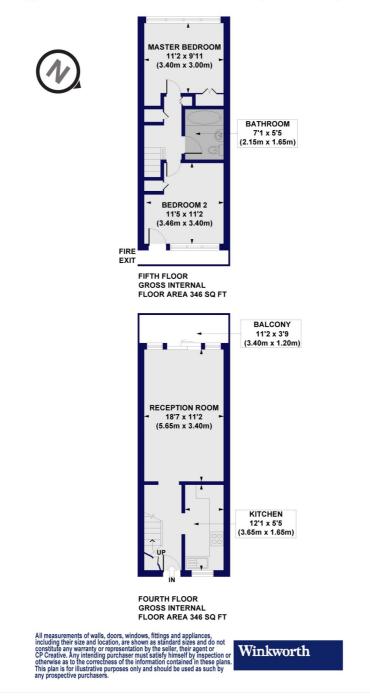

#### Meath House, Dulwich Road, SE24 Approx. Gross Internal Floor Area 692 sq. ft / 64.28 sq. m

This floorplan is for illustration purposes only and is not to scale. The position and size of doors, windows, appliances and other features are approximate.